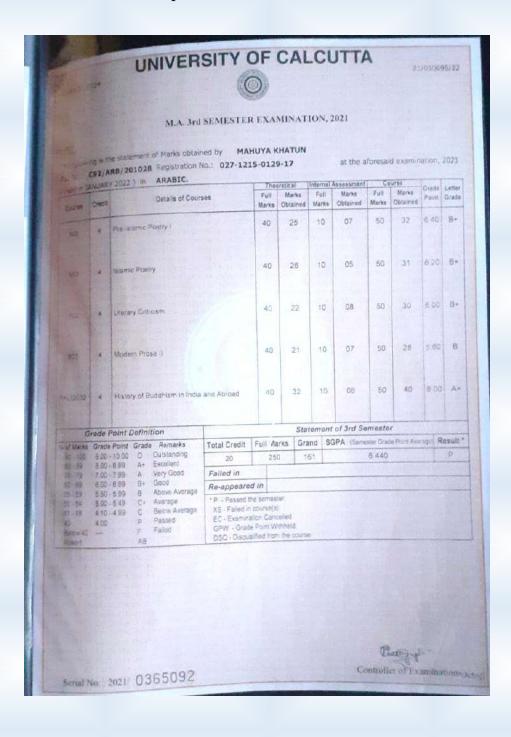

| Dist.         | Minority & Ed College (N) PS College (N) |
|                                    | ore of the hority                                                                                                                                                                                                                                                                                                                       | Sign          | ature of the Collector                   |

Name of the student: Mahuya Khatun



Department: English

Name of the student: Alisha Parveen



Department: English
Name of the student: Mahrun Nesa



Department: English

Name of the student: Nazia Parveen



Department: Geography
Name of the student: Sweta Sunwar



Department: Geography
Name of the student: Sadia Afreen



Department: History

Name of the student: Chandni Bano



Department: Mathematics Name of the student: Nisha Shaw

Year of passed out: 2020







निशा शॉ Nisha Shaw M.Sc.

Mathematics
Roll Number: M22MA059

Issued on: 29-08-2022 Valid up to: 30-06-2024

Holder's Signature

Issuing Authority

Department: Persian

Name of the student: Tahsin Nisha



Department: Political Science
Name of the student: Zeenat Parveen



Department: Sociology

Name of the student: Rashmita Adhikari

Year of passed out: 2