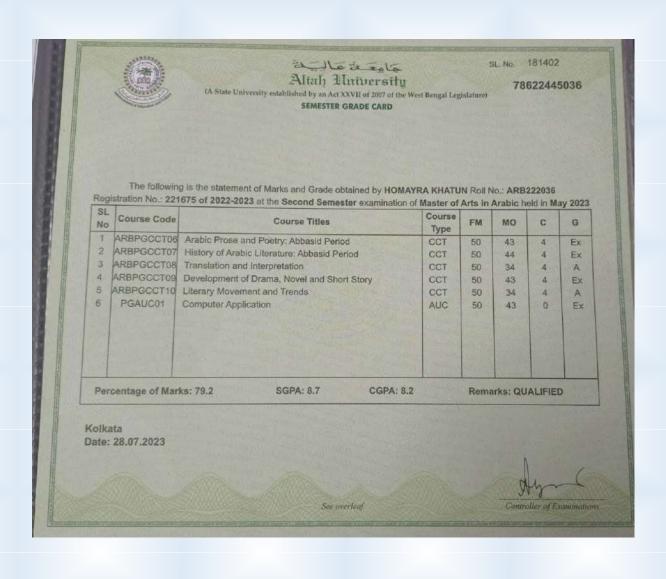

| XS-S              | Suppleme      | ntary, S       | NC - Pr               | reviou      | us seme           | ster(e) n  | ot elea      |

Serial No.: 2021/ 0336471

Controllex of Examination (Acting)

Name of the student: Maham Siren

Year of passed out: 2019

Programme

Contact No.



Master of Arts (Urdu) (Distance

Mode)

9831917558

# Passed out year: 2020



Name of the student: Tayaba Khatun



Name of the student: Homayra Khatun



Name of the student: Asma Begum

Year of passed out: 2020

## Baba Saheb Ambedkar Education University

577224162479 Aadhaar No





#### **GRADE CARD**

TWO-YEAR BACHELOR OF EDUCATION (B.ED.) 1ST SEMESTER EXAMINATION, 2022

The following is the statement of Marks, Grades, Grade Points & Credit Points obtained by ASMA BEGUM bearing Roll 150332 No. 22003 Registration No. 22-15033-007 of the session 2022-2023 at the B.Ed. 1st Semester Examination, 2022 (held in May 2023) of SUNDARBAN MINORITY B.ED COLLEGE

| Course                                                                           | Half                                        | DUCATION UN                                                               | INERSITY BAB            |               | ernal<br>sement  |