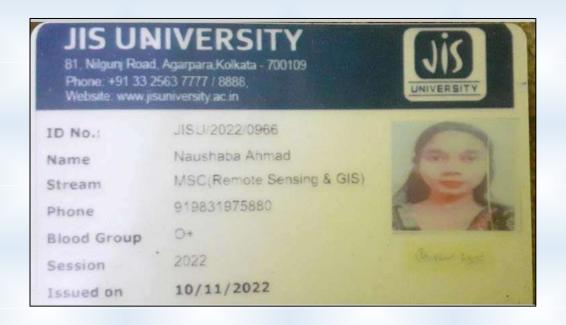

| XS - Falled III EC - Examino GPW - Grade | *P - Passed the semester XS - Fased in course(s). EC - Examination Carcelled GPW - Grade Point Withheld. DSG - Dabusified from the course |                   |                      |                   |                                            | SANCE OF THE PARTY |       |                 |  |  |

25/A2022

Controller of Examinations (Acting)

Scrial No. : 2022 0446264

Department: English
Name of the student: Rahat Fatma



Name of the student: Zeba Ashraf Shamshi



Department: Geography

Name of the student: Munkashif Salauddin



Department: Geography
Name of the student: Ashfi Jawaid



Department: Geography
Name of the student: Alisha Khatun



Department: Geography

Name of the student: Naushaba Ahmad



Department: Geography

Name of the student: Navista Ahmad



Department: Geography
Name of the student: Simran Azima



Department: Geography
Name of the student: Sana Khatoon



Department: History

Name of the student: Falak Parveen

Year of passed out: 2022

# UNIVERSITY OF CALCUTTA



# ADMIT CARD

M.A. 1st SEMESTER EXAMINATION 2023 ( NEW SYLLABUS )

SUBJECT/DEPARTMENT: HISTORY

Roll Number: C92/HIS/231051

Registration Number: 027-1211-0007-19

Name of the Candidate: FALAK PARVEEN

D/O MD SHAWKAT ALI KHAN

College/University Dept.: [C92] UNIVERSITY COLLEGE OF ARTS

DSE / ELECTIVE COURSE (if any)

DSE-23- Themes in South East Asian History during 19th, 20th Century DSE-41 - Caste in Colonial India: Ideology and practice

Application No.:HIS1\23\C92\0192

CONTROLLER OF EXAMINATIONS (A