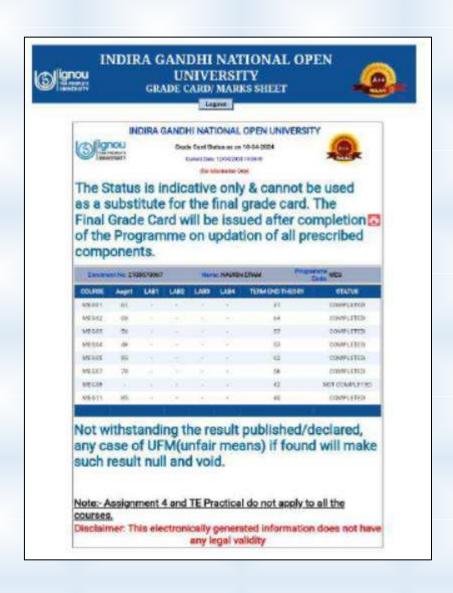

nrolment Certificate**

This is to certify that Shabnam Sultana has enrolled with Roll No. Ph.D/Chem/2024/02 as a probationary Ph.D student under this University in the Department of Chemistry.

This certificate is valid for two years from the date of enrolment w.e.f. 20-02-2024

Countersigned

Registrar

Diamond Harbour Women's University

Registrar

Held 12 Sarisha, 24 Parganas (S), W.B. Diamond Harbour Women's University Signature

Co-ordinator

Department of Chemistry

Diamond Harbour Women's University

Dr. Pujarini Banerjee Assistant Professor & Co - Ordinator Department of Chemistry Diamond Harbour Women's University

Name of the student: Qulsum Fatma



Name of the student: Kahkashan Ara



Name of the student: Saima Parveen



Department: English
Name of the student: Naurin Eram



Department: Geography Name of the student: Firdous Ahmad

Year of passed out: 2021



इंदिरा गांधी राष्ट्रीय मुक्त विश्वविद्यालय मैदान गढ़ी, नई दिल्ली - 110068 Indira Gandhi National Open University Maidan Garhi, New Delhi - 110068

IGNOU - Student Identity Card

Enrolment Number: 2352666954 28: KOLKATA

RC Code: Name of the MSCGG: Master of Science(Geography)

Programme: **FIRDOUS AHMAD** Name:

**NOOR AHMED** Father's Name:

H-118/B, SHYAMLAL LANE, GARDEN REACH Address:

KOLKATAKOLKATA

Pin Code: 700024

1. This card should be produced on demand at the Study Center, Examination Center or any other Establishment of IGNOU to use its facilities.

use its facilities.

2. The facilities would be available only relating to the Programme/course for which the student is registered.

3. This ID