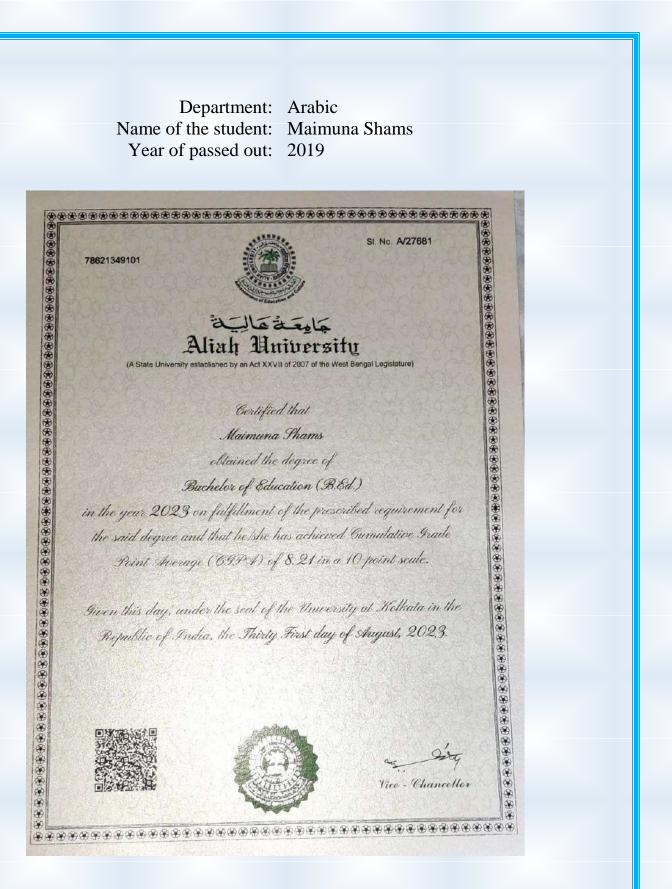

### GOVERNMENT GIRLS' GENERAL DEGREE COLLEGE

7, Mayurbhanj Road, Kolkata-700023



Passed out year: 2019





Department: Arabic
Name of the student: Sabia Khatun
Year of passed out: 2019

|                                                                 | LA, 4th SE