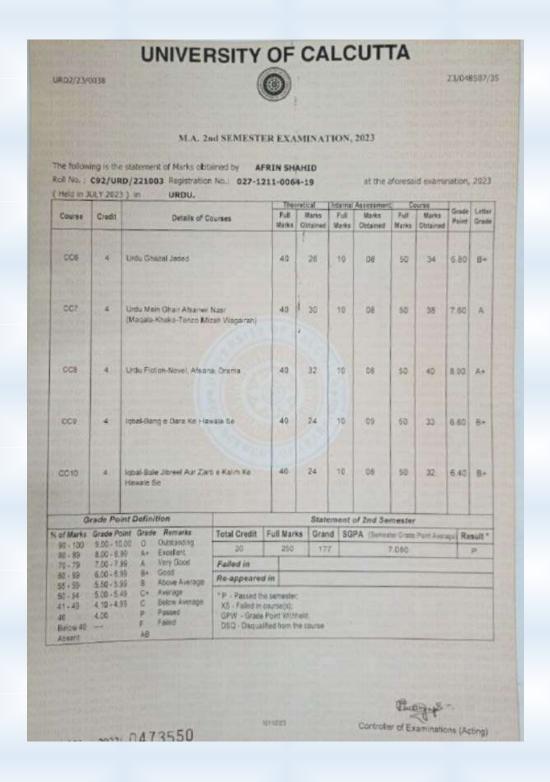

9        |
| 10 - 79                                         | 7.00 - 7.99                        | 16    | Very Good                                    | Failed in    |            |       |                                     |          |
| 60 - 69<br>55 - 59                              | 5.50 - 5.89                        | 00.00 | Good<br>Above Average                        | Re-appeare   | of sin     |       |                                     |          |
| 50 - 54<br>41 - 49<br>40<br>Berbar 40<br>Absert | 5.00 - 5.49<br>4.10 - 4.99<br>4.00 | 0 0   | Average<br>Below Average<br>Passed<br>Failed |              |            |       |                                     |          |

Serial No.: 2022 0439641

Name of the student: Gulafsa Khatoon



Name of the student: Afrin Shahid



Name of the student: Raisa Fatma



# Passed out year: 2023



Department: Arabic

Name of the student: Tansim Aktary

Year of passed out: 2023



## Payment to be Received

# (For admission to PG Courses in the University Departments)

| Charges For Admission       | Fees for Indian Students          |  |  |  |
|-----------------------------|-----------------------------------|--|--|--|
| Tuition fees                | Rs. 600/- (JULY TO DECEMBER 2023) |  |  |  |
| Admission fees              | Rs, 100/-                         |  |  |  |
| Game fees                   | Rs. 10/- per year                 |  |  |  |
| Union fees                  | Rs. 10/- per year                 |  |  |  |
| Magazine fees               | Rs. 10/- per year                 |  |  |  |
| Student Aid fund