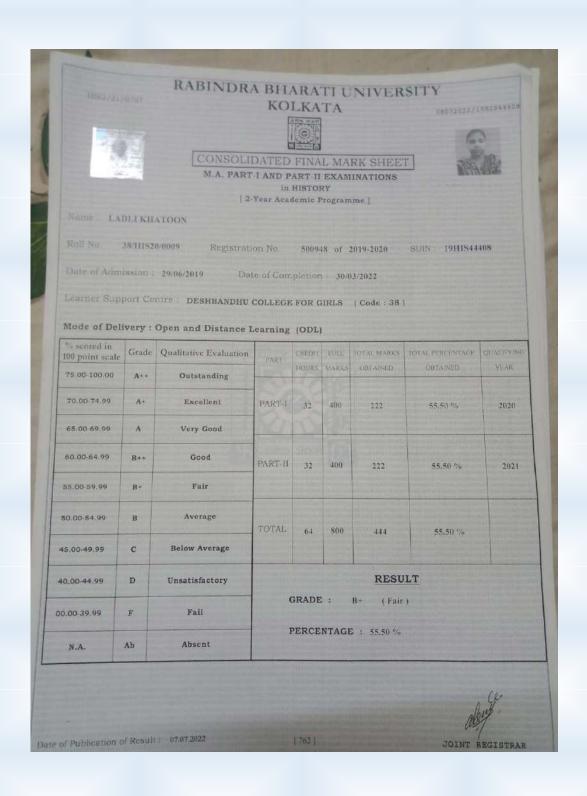

Department: History

Name of the student: Ladli Khatoon

Department: History

Name of the student: Tamanna Parveen

Department: Persian

Name of the student: Naazreen Aslam

Department: Political Science

Name of the student: Ayesha Jamil Year of passed out: 2019