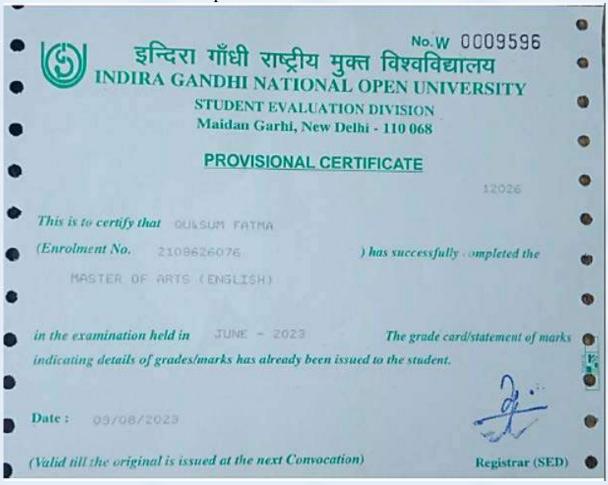

#### GRADE CARD

TWO-YEAR BACHELOR OF EDUCATION (B.ED.) 4TH SEMESTER EXAMINATION, 2023

The following is the statement of Grades, Grade Points & Credit Points obtained by MONISHA SULTANA bearing Roll 150182 No.21023 Registration No. 21-15018-020 of the session 2021-2022 at the B.Ed. 4th Semester Examination, 2023 (held in August 2023) of FRONT PAGE COLLEGE OF EDUCATION