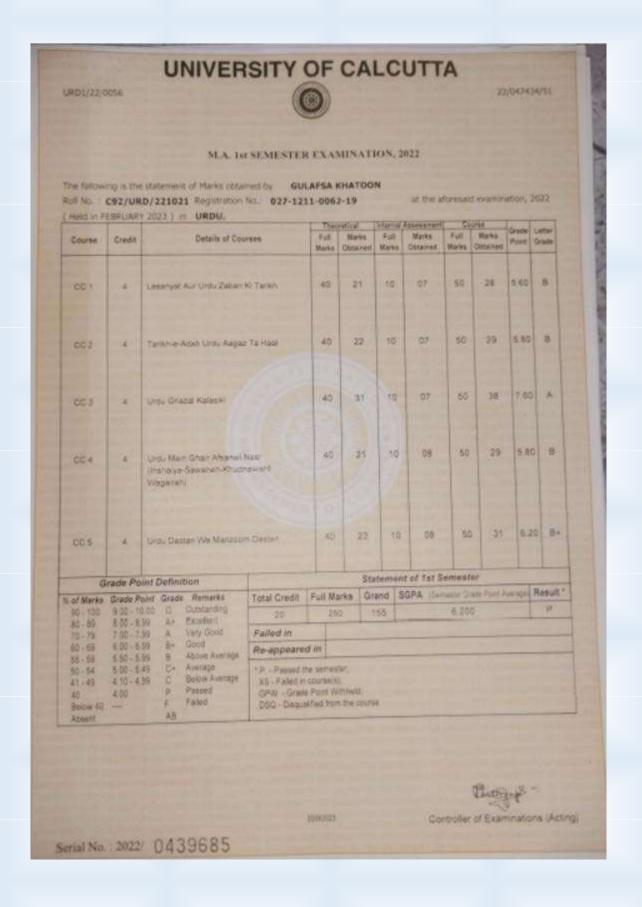

.360                               | 9        |
| 10 - 79                                         | 7.00 - 7.99                        | 16    | Very Good                                    | Failed in    |            |       |                                     |          |
| 60 - 69<br>55 - 59                              | 5.50 - 5.89                        | 00.00 | Good<br>Above Average                        | Re-appeare   | of sin     |       |                                     |          |
| 50 - 54<br>41 - 49<br>40<br>Berbar 40<br>Absert | 5.00 - 5.49<br>4.10 - 4.99<br>4.00 | 0 0   | Average<br>Below Average<br>Passed<br>Failed |              |            |       |                                     |          |

Serial No.: 2022 0439641

Name of the student: Gulafsa Khatoon



Name of the student: Afrin Shahid



Name of the student: Raisa Fatma



# Passed out year: 2023



Department: Arabic

Name of the student: Tansim Aktary

Year of passed out: 2023



## Payment to be Received

# (For admission to PG Courses in the University Departments)

| Charges For Admission       | Fees for Indian Students          |  |  |  |
|-----------------------------|-----------------------------------|--|--|--|
| Tuition fees                | Rs. 600/- (JULY TO DECEMBER 2023) |  |  |  |
| Admission fees              | Rs, 100/-                         |  |  |  |
| Game fees                   | Rs. 10/- per year                 |  |  |  |
| Union fees                  | Rs. 10/- per year                 |  |  |  |
| Magazine fees               | Rs. 10/- per year