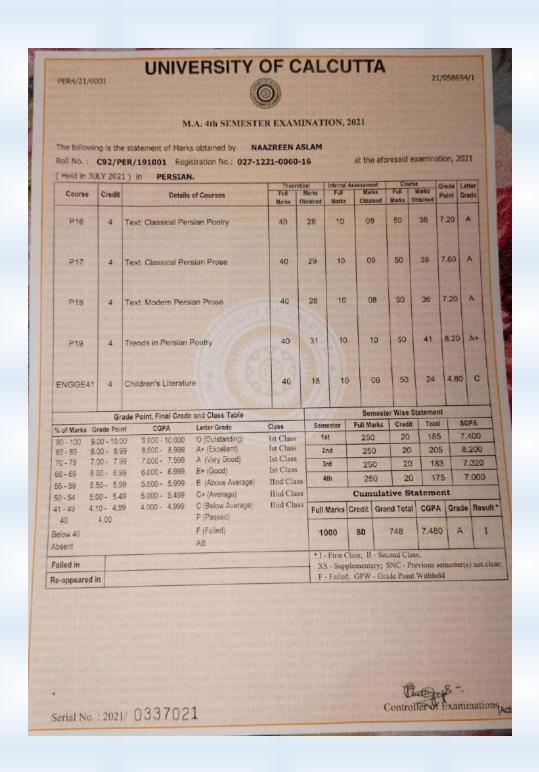

Department: History

Name of the student: Ladli Khatoon

Department: History

Name of the student: Tamanna Parveen

Department: Persian

Name of the student: Naazreen Aslam

Department: Political Science

Name of the student: Ayesha Jamil Year of passed out: 2019