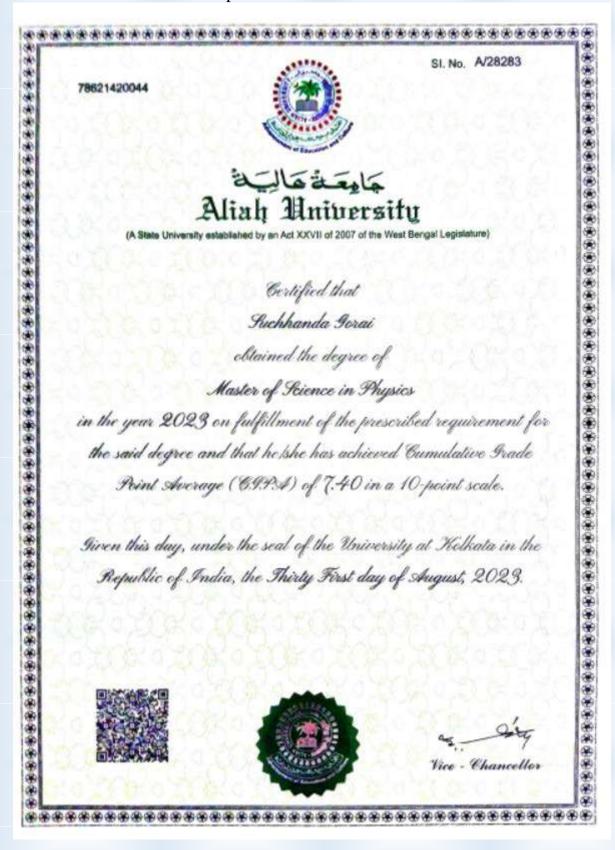

8.999 A+ (Excellent) Ist Class 2nd 250 20 201 8.040 70 - 79 7.00 - 7.99 7.000 - 7.999 A (Very Good) Ist Class 3rd 250 20 161 6 440 60 - 69 6.00 - 6.99 6.000 - 6.999 B+ (Good) Let Class 250 20 176 7.040 55 - 59 5.50 - 5.99 5.500 - 5.999 B (Above Average) lind Class 5.00 - 5.49 5.000 - 5,499 C+ (Average) Ind Class Cumulative Statement 4.10 - 4.99 4.000 - 4.999 C (Below Average) find Class Full Marks Credit | Grand Total | CGPA | Grade | Result \* 40 P (Passed) F (Failed) Below 40 1000 80 730 7.300 Absent AB I - First Class; II - Second Class Failed in XS - Supplementary; SNC - Previous semester(s) not clear; Re-appeared in F - Failed; GPW - Grade Point Withheld 26092023 Controller of Examinations (Acting) Serial No.: 2022/ 0461645

Department: Physics

Name of the student: Suchhanda Garai



Department: Physics

Name of the student: Zeba Khatoon

Year of passed out: 2021



EM 4, Sector V, Salt Lake, Kolkata-700091, West Bengal, India Phone: +91 9836544416/17/18/19, Fax: +91 33 2357 1097

Serial No # 23/1002111813

### PROVISIONAL CERTIFICATE

This is to certify that ZEBA KHATOON, Father's Name - SHAMSHER ALL, bearing ID No. 211001702006, Registration No. 1002111813 of the Session 2021-2022 has successfully completed M.Sc -Physics under Techno India University, West Bengal in the year 2023. He / She has passed and secured CGPA= 8.58.

Kolkata, WB

Date of Issue: 31-07-2023

Britis.

Controller of Examinations

Controller of Examinations Techno India University West Bengal

## Passed out year: 2022



Department: Arabic
Name of the student: Nasrin Sultana
Year of passed out: