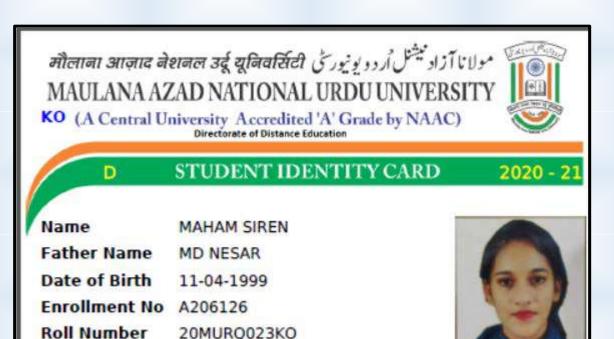

| XS-S              | Suppleme      | ntary, S       | NC - Pr               | reviou      | us seme           | ster(e) n  | ot elea      |

Serial No.: 2021/ 0336471

Controllex of Examination (Acting)

Name of the student: Maham Siren

Year of passed out: 2019

Programme

Contact No.



Master of Arts (Urdu) (Distance

Mode)

9831917558

# Passed out year: 2020



Name of the student: Tayaba Khatun



Name of the student: Homayra Khatun



Name of the student: Asma Begum

Year of passed out: 2020

## Baba Saheb Ambedkar Education University

577224162479 Aadhaar No





#### **GRADE CARD**

TWO-YEAR BACHELOR OF EDUCATION (B.ED.) 1ST SEMESTER EXAMINATION, 2022

The following is the statement of Marks, Grades, Grade Points & Credit Points obtained by ASMA BEGUM bearing Roll 150332 No. 22003 Registration No. 22-15033-007 of the session 2022-2023 at the B.Ed. 1st Semester Examination, 2022 (held in May 2023) of SUNDARBAN MINORITY B.ED COLLEGE

| Course                                                                           | Half                                        | D