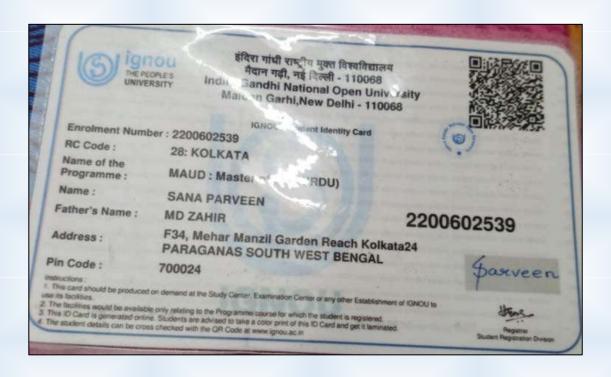

)

Programme: **FIRDOUS AHMAD** Name:

**NOOR AHMED** Father's Name:

H-118/B, SHYAMLAL LANE, GARDEN REACH Address:

KOLKATAKOLKATA

Pin Code: 700024

1. This card should be produced on demand at the Study Center, Examination Center or any other Establishment of IGNOU to use its facilities.

use its facilities.

2. The facilities would be available only relating to the Programme/course for which the student is registered.

3. This ID Card is generated online. Students are advised to take a color print of this ID Card and get it laminated.

4. The student details can be cross checked with the QR Code at www.ignou.ac.in





Mam admit to ami ekhon peyni but it's my I'd card

Department: Geography
Name of the student: Sabiha Khatoon



Department: Geography
Name of the student: Sana Parveen



Name of the student: Zarkheen Mukhtar

Year of passed out: 2021



### **UNIVERSITY OF CALCUTTA**

College of Science, Technology & Agriculture 35 Ballygunge Circular Road, Kolkata - 700019 Phone: (033) 2461 5445 / 5277

C.U. Registration No: 027-1214-0120-18

Name : ZARKHEEN MUKHTAR

Dept. : Geography

Course : 2 Yr. M.Sc. in Geography

Year : 1st Class Roll No. : 134

Period : 2021-23 Date of Birth : 10.10.1999

Blood Group : B+ Nationality : Indian

Mobile: 9123600928 Sex : Female

Rankhaen Mukhtan SIGNATURE OF THE HOLDER

20.02.2022

**Date of Admission** 

Name of the student: Shariya Farheen

Year of passed out: 2021



### UNIVERSITY OF CALCUTTA

College of Science, Technology & Agriculture 35 Ballygunge Circular Road, Kolkata - 700019 Phone: (033) 2461 5445 / 5277



Dept. : Geog