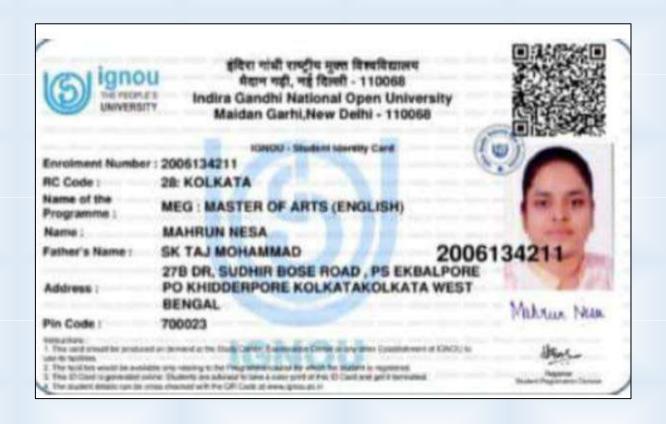

| Dist.         | Minority & Ed College (N) PS College (N) |
|                                    | ore of the hority                                                                                                                                                                                                                                                                                                                       | Sign          | ature of the Collector                   |

Name of the student: Mahuya Khatun



Department: English

Name of the student: Alisha Parveen



Department: English
Name of the student: Mahrun Nesa



Department: English

Name of the student: Nazia Parveen



Department: Geography
Name of the student: Sweta Sunwar



Department: Geography
Name of the student: Sadia Afreen



Department: History

Name of the student: Chandni Bano



Department: Mathematics Name of the student: Nisha Shaw

Year of passed out: 2020







निशा शॉ Nisha Shaw M.Sc.

Mathematics
Roll Number: M22MA059

Issued on: 29-08-2022 Valid up to: 30-06-2024

Holder's Signature

Issuing Authority

Department: Persian

Name of the student: Tahsin Nisha



Department: Political Science
Name of the student: Zeenat Parveen



Department: Sociology

Name of the student: Rashmita Adhikari

Year of passed out: 2020



# जरात केन्द्रीय विश्वविद्यालय CENTRAL UNIVERSITY OF GUJARAT

02317



Enrollment No.: 200305003

विश्वविद्या