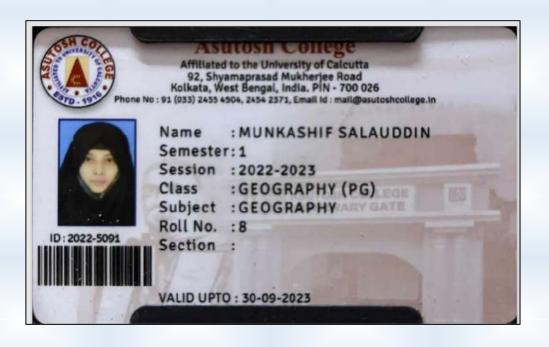

| 610-4:<br>410-4:       | 49 C+ Average                                                                                                                    | XS - Falled III EC - Examino GPW - Grade | *P - Passed the semester XS - Fased in course(s). EC - Examination Carcelled GPW - Grade Point Withheld. DSG - Dabusified from the course |                   |                      |                   |                                            | SANCE OF THE PARTY |       |                 |  |  |

25/A2022

Controller of Examinations (Acting)

Scrial No. : 2022 0446264

Department: English
Name of the student: Rahat Fatma



Name of the student: Zeba Ashraf Shamshi



Department: Geography

Name of the student: Munkashif Salauddin



Department: Geography
Name of the student: Ashfi Jawaid



Department: Geography
Name of the student: Alisha Khatun



Department: Geography

Name of the student: Naushaba Ahmad



Department: Geography

Name of the student: Navista Ahmad



Department: Geography
Name of the student: Simran Azima



Department: Geography
Name of the student: Sana Khatoon



Department: History

Name of the student: Falak Parveen

Year of passed out: 2022

# UNIVERSITY OF CALCUTTA



# ADMIT CARD

M.A. 1st SEMESTER EXAMINATION 2023 ( NEW SYLLABUS )

SUBJECT/DEPARTMENT: HISTORY

Roll Number: C92/HIS/231051

Registration Number: 027-1211-0007-19

Name of the Candidate: FALAK PARVEEN

D/O MD SHAWKAT ALI KHAN

College/University Dept.: [C92] UNIVERSITY COLLEGE OF ARTS

DSE / ELECTIVE COURSE (if any)

DSE-23-