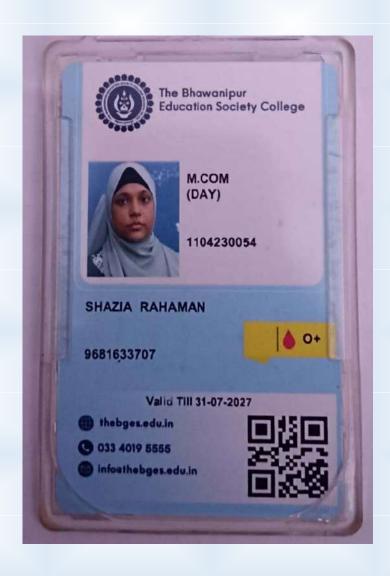

|  |  |  |
| Course Transfer fee(If any) | Rs. 50/-(Per transfer)            |  |  |  |

#### INSTRUCTIONS FOR PROVISIONALLY ADMITTED STUDENTS

- 1. The admission is strictly provisional and revocable. Admission will be treated as cancelled if the original documents are not found in conformity with the eligibility, declaration of the students and such other admission criteria.

  2. Physical verification of application form and all the documents (mark sheets, certificates, DOB, SC / ST / OBC A / OBC B / PWD & etc. wherever applicable) with originals will be made afterwards, when it would be feasible. The schedule of physical verification will be notified in

Department: Bengali

Name of the student: Shadika Manjoor



Department: Commerce

Name of the student: Shazia Rahaman



Department: English

Name of the student: Afrida Yasmin

Year of passed out: 2023



# West Bengal State University

Bernnanpukuria, P.O. Mahkapur, North 24-Parganas, Kolkata 700126

Student Name: AFRIDA YASMIN

Application ID : WBSU23108831 Transaction ID : YHD42162423782

Subject : English

Challan Number: ADWB014301 Challan created on: 30-11--0001

Payment Date 04-12-2023 Rank ENG-Others-CMB-572

+ Fees Structure

ADMISSION FEES: 800/-

LIBRARY CAUTION DEPOSIT(REFUNDABLE) : 500/-

SEMESTER EXAMINATION FEE (1ST

SEMESTER FEE-GROUP A(1ST

SEMISTER): 600/-

SEMESTER): 200/\*Incidental Fee Rs 50/-

To mission rees , adop-

SPORTS FEE(ONCE): 150/-

DEVELOPMENT FEE: 1000/-

FEES FOR PERSONAL INSURANCE DURING THE COURSE: 250/- Total Fees: 4650

LIBRARY FEE(ONCE): 500/-

STUDENT WELFARE FUND: