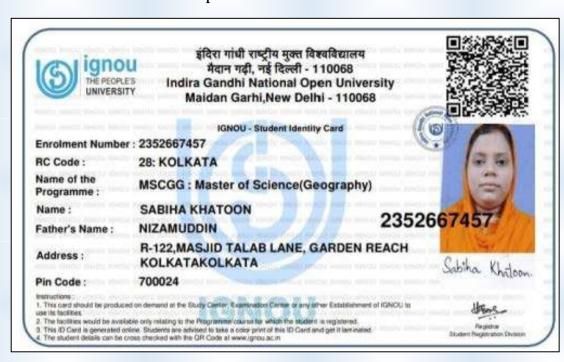

TA

RC Code: Name of the MSCGG: Master of Science(Geography)

Programme: **FIRDOUS AHMAD** Name:

**NOOR AHMED** Father's Name:

H-118/B, SHYAMLAL LANE, GARDEN REACH Address:

KOLKATAKOLKATA

Pin Code: 700024

1. This card should be produced on demand at the Study Center, Examination Center or any other Establishment of IGNOU to use its facilities.

use its facilities.

2. The facilities would be available only relating to the Programme/course for which the student is registered.

3. This ID Card is generated online. Students are advised to take a color print of this ID Card and get it laminated.

4. The student details can be cross checked with the QR Code at www.ignou.ac.in





Mam admit to ami ekhon peyni but it's my I'd card

Department: Geography
Name of the student: Sabiha Khatoon



Department: Geography
Name of the student: Sana Parveen



Name of the student: Zarkheen Mukhtar

Year of passed out: 2021



### **UNIVERSITY OF CALCUTTA**

College of Science, Technology & Agriculture 35 Ballygunge Circular Road, Kolkata - 700019 Phone: (033) 2461 5445 / 5277

C.U. Registration No: 027-1214-0120-18

Name : ZARKHEEN MUKHTAR

Dept. : Geography

Course : 2 Yr. M.Sc. in Geography

Year : 1st Class Roll No. : 134

Period : 2021-23 Date of Birth : 10.10.1999

Blood Group : B+ Nationality : Indian

Mobile: 9123600928 Sex : Female

Rankhaen Mukhtan SIGNATURE OF THE HOLDER

20.02.2022

**Date of Admission** 

Name of the student: Shariya Farheen

Year of passed out: 2021



### UNIVERSITY OF CALCUTTA

College of Science, Technology & Agriculture 35 Ballygunge Circular Road, Kol