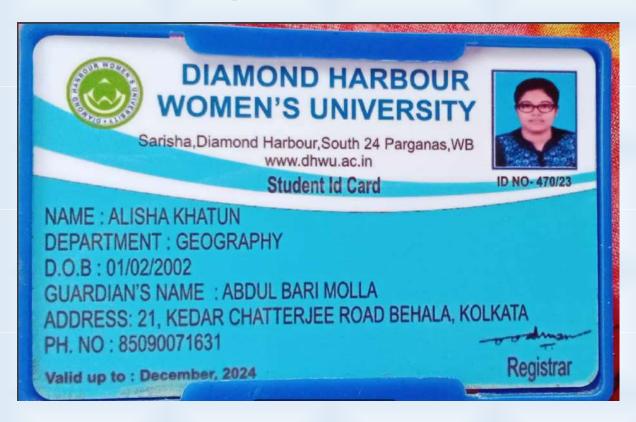

| XS - Falled III EC - Examino GPW - Grade | *P - Passed the semester XS - Fased in course(s). EC - Examination Carcelled GPW - Grade Point Withheld. DSG - Dabusified from the course |                   |                      |                   |                                            | SANCE OF THE PARTY |       |                 |  |  |

25/A2022

Controller of Examinations (Acting)

Scrial No. : 2022 0446264

Department: English
Name of the student: Rahat Fatma



Name of the student: Zeba Ashraf Shamshi



Department: Geography

Name of the student: Munkashif Salauddin



Department: Geography
Name of the student: Ashfi Jawaid



Department: Geography
Name of the student: Alisha Khatun



Department: Geography

Name of the student: Naushaba Ahmad



Department: Geography

Name of the student: Navista Ahmad



Department: Geography
Name of the student: Simran Azima



Department: Geography
Name of the student: Sana Khatoon



Department: History

Name of the student: Falak Parveen

Year of passed out: 2022

# UNIVERSITY OF CALCUTTA



# ADMIT CARD

M.A. 1st SEMESTER EXAMINATION 2023 ( NEW SYLLABUS )

SUBJECT/DEPARTMENT: HISTORY

Roll Number: C92/HIS/231051

Registration Number: 027-1211-0007-19

Name of the Candidate: FALAK PARVEEN

D/O MD SHAWKAT ALI KHAN

College/University Dept.: [C92] UNIVERSITY COLLEGE OF ARTS

DSE / ELECTIVE COURSE (if any)

DSE-23- Themes in South East Asian History during 19th, 20th Century DSE-41 - Caste in Colonial India: Ideology and practice

A