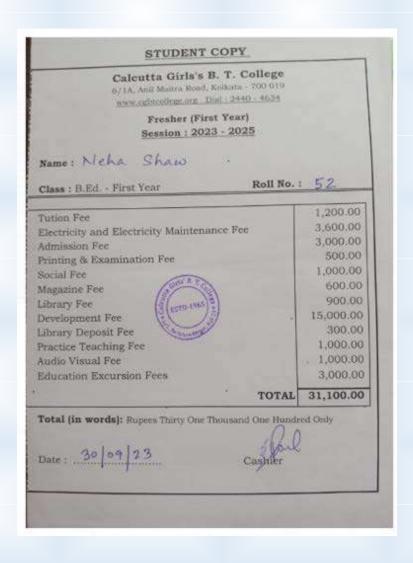

LKATA-700029 Date: 11-0ct-2023

Number:

Dcs.2392061

Cenegory

POST GRADUATE ADMISSION

**#28400** 

Amount : NAME:

Nuzfe selem

CU APPLICATION NO /

230902201569

SUBJECT:

MOBILE NUMBER:

MAIN ENGLISH 9007960630

EMALID:

nezfeselem22@gmeil.com

SESSION CHARGE (HALF YEARD):

1000

TUTTION FEES:

6000

ADMISSION FEES :

DEVELOPMENT PERS :

9000

ICENTITY CARD:

LBRARY FEES:

4000

LBRARY CAUTION MONEY:

STUDENT ADFUND:

FETRA CURRICULAR ACTIVITES:

2500

Transaction charge:

0.00

Yorkal Amount (Int Figures) 1 28,400.00

Total Amount (Inwentig):

Bupans Tuerry Eight Thousand four Hundred Only

Hatifastian Is

Department: Geography
Name of the student: Moniba Afifa



Department: Geography

Name of the student: Amrin Ahmed Siddiqi



Department: Geography
Name of the student: Neha Shaw



Department: Geography
Name of the student: Priti Basu
Year of passed out: 2023



# NETAJI SUBHAS OPEN UNIVERSITY

DD-26, Sector-I, Salt Lake City, Kolkata - 700 064.

#### PAYMENT CONFIRMATION RECEIPT

Transaction No.: c03c850c647ab7ef1710

 Application No. : PA23013845
 Subject Code : PGSW

 Name : PRITI BASU
 Stream : PGSW

The Learner Support (LSC) provisionally allotted as chosen by the applicant

LSC Name : Dum Dum Motijheel College Study Centre LSC Code : A-01

Mobile No.: 7363842369 Date of Birth (DD-MM-YYYY): 09 Dec 2002

Amount: Rs. 5,675.00/- (Rupees Five Thousand Six Hundred and Seventy Five Only)

Your Fee has been received.

#### Refund Policy

The University will refund fees to the applicants for following reasons:

- If any applicant pay his/her requisite fees for admissi