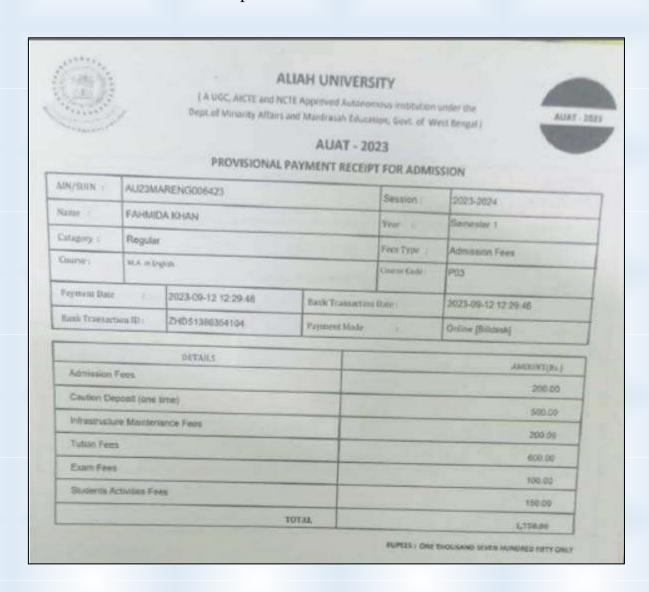

| 610-4:<br>410-4:       | 49 C+ Average                                                                                                                    | XS - Falled III EC - Examino GPW - Grade | *P - Passed the semester XS - Fased in course(s). EC - Examination Carcelled GPW - Grade Point Withheld. DSG - Dabusified from the course |                   |                      |                   |                                            | SANCE OF THE PARTY |       |                 |  |  |

25/A2022

Controller of Examinations (Acting)

Scrial No. : 2022 0446264

Department: English
Name of the student: Rahat Fatma



Name of the student: Zeba Ashraf Shamshi



Department: Geography

Name of the student: Munkashif Salauddin



Department: Geography
Name of the student: Ashfi Jawaid



Department: Geography
Name of the student: Alisha Khatun



Department: Geography

Name of the student: Naushaba Ahmad



Department: Geography

Name of the student: Navista Ahmad



Department: Geography
Name of the student: Simran Azima



Department: Geography
Name of the student: Sana Khatoon



Department: History

Name of the student: Falak Parveen

Year of passed out: 2022

# UNIVERSITY OF CALCUTTA



# ADMIT CARD

M.A. 1st SEMESTER EXAMINATION 2023 ( NEW SYLLABUS )

SUBJECT/DEPARTMENT: HISTORY

Roll Number: C92/HIS/231051

Registration Number: 027-1211-0007-19

Name of the Candidate: FALAK PARVEEN

D/O MD SHAWKAT ALI KHAN

College/University Dept.: [C92] U