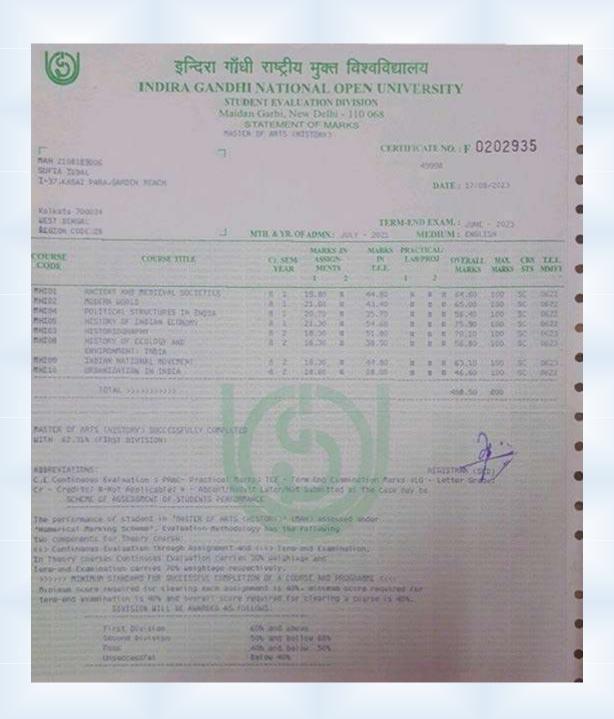

the final examinations held in the month of June, 2023 and earned requisite credit units, SGPA & CGPA.

He/She has obtained overall CGPA of 7.84 on a 10 point scale (overall percentage of marks: 70.90%) with First Class.

Prepared by: Standard

Checked by:

Controller of Examinations

Registrar

Kolkata, West Bengal

Date: August 5th, 2023

Note: This Provisional Certificate is valid till the award of Degree certificate in Convocation.

DG 1/2, New Town, Action Area - I, Kolkata - 700 156, West Bengal Ph: +91 33 66382047, 66382062, 18002588155 (toll free) | Fax: +91 33 66382055 Email: Info@snuniv.ac.in | website: www.snuniv.ac.in

Department: History

Name of the student: Fiza Farhat Year of passed out: 2021



Department: History
Name of the student: Sufia Iqbal
Year of passed out: 2021



Department: History

Name of the student: Tahera Khanam

Year of passed out: 2021

### इन्दिरा गाँधी राष्ट्रीय मुक्त विश्वविद्यालय INDIRA GANDHI NATIONAL OPEN UNIVERSITY

STUDENT EVALUATION DIVISION MAIDAN GARHI, NEW DELHI-110068

DATE OF PRINTING : 19-Feb-2024







#### PROVISIONAL CERTIFICATE

This is to certify that Mr./Ms. TAHERA KHANAM (Enrolment No. 2108525672 ) has successfully completed the

### \*\*\* MASTER OF ARTS (HISTORY) (MAH)\*\*\*

in the examination held by Indira Gandhi National Open University in DECEMBER 2023. The grade card/ statement of marks including details of grades/ marks has already been issued to the student.

(Valid till the original is issued at the next Convocation)

REGISTRAR (SED)

Department: Persian

Name of the student: Fiza Parveen

Year of passed