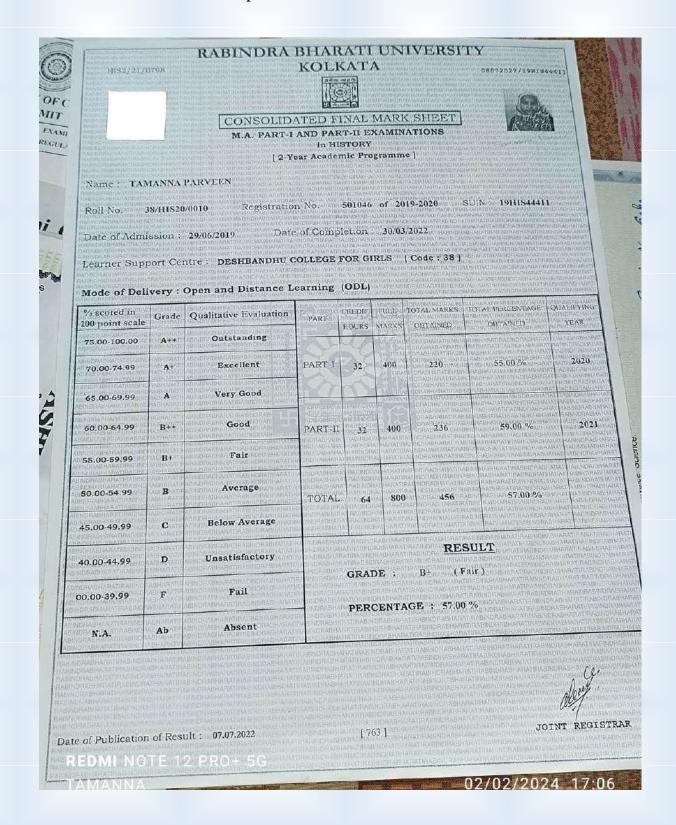

Department: History

Name of the student: Ladli Khatoon

Department: History

Name of the student: Tamanna Parveen

Department: Persian

Name of the student: Naazreen Aslam

Department: Political Science

Name of the student: Ayesha Jamil Year of passed out: 2019