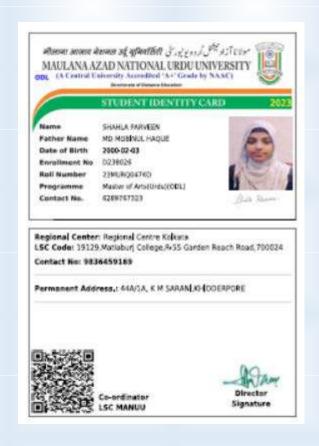

## Refund Policy

The University will refund fees to the applicants for following reasons:

- If any applicant pay his/her requisite fees for admission twice (through Bank Challan / Payment Gateway) against same application ID.
- If one applicant applies for two subjects inadvertently. However, be it clearly noted that if one applies for a particular PG programme and submits his/her fees but latter on requests for its refund, the deposited amount cannot be refunded.

Applicants with above mentioned reasons are advised to visit University HQ with a written application forwarded by Learner Support Centre Coordinator along with supporting documents within one month from the admission closing date. Department: History

Name of the student: Rumana Parvin



Name of the student: Shahla Parveen



Name of the student: Sajda Tarannum

Year of passed out: 2023

#### COURSE CODE - URDCU

M.A./M Sc(Economics, Archeology and Museology) /MCOM/ Integrated **BLiblsc-MLiblsc** 

SUBJECT CODE- URD

Application No: 230901199911



# UNIVERSITY OF CALCUTTA

PG Admission 2023-24

Admission Acknowledgement & Payment Receipt

Sajda larannom

Name: SAJDA TARANNUM

Father Name : MD SALIM

Mother Name : JAHANARA BEGUM

Mobile No.: 9330276536 sajdatarannum14@gmail.com

Admission Date: 03/12/2023

CU Registration Number: 027-1211-0068-20

Part : A Selected As : UR Student Category : GENERAL

Course: M.A./M Sc(Economics, Archeology Institution Admitted In: CALCUTTA Phase: 4 and Museology) /MCOM/ Integrated BLiblisc UNIVERSITY

MLiblisc

## Payment to be Received

(For admission to PG Courses in the Un