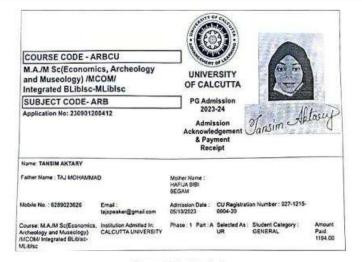

| Failed in    |            |       |                                     |          |
| 60 - 69<br>55 - 59                              | 5.50 - 5.89                        | 00.00 | Good<br>Above Average                        | Re-appeare   | of sin     |       |                                     |          |
| 50 - 54<br>41 - 49<br>40<br>Berbar 40<br>Absert | 5.00 - 5.49<br>4.10 - 4.99<br>4.00 | 0 0   | Average<br>Below Average<br>Passed<br>Failed |              |            |       |                                     |          |

Serial No.: 2022 0439641

Name of the student: Gulafsa Khatoon



Name of the student: Afrin Shahid



Name of the student: Raisa Fatma



# Passed out year: 2023



Department: Arabic

Name of the student: Tansim Aktary

Year of passed out: 2023



## Payment to be Received

# (For admission to PG Courses in the University Departments)

| Charges For Admission       | Fees for Indian Students          |  |  |  |
|-----------------------------|-----------------------------------|--|--|--|
| Tuition fees                | Rs. 600/- (JULY TO DECEMBER 2023) |  |  |  |
| Admission fees              | Rs, 100/-                         |  |  |  |
| Game fees                   | Rs. 10/- per year                 |  |  |  |
| Union fees                  | Rs. 10/- per year                 |  |  |  |
| Magazine fees               | Rs. 10/- per year                 |  |  |  |
| Student Aid fund            | Rs. 10/- per year                 |  |  |  |
| Student health fees         | Rs. 4/- per year                  |  |  |  |
| Library fees