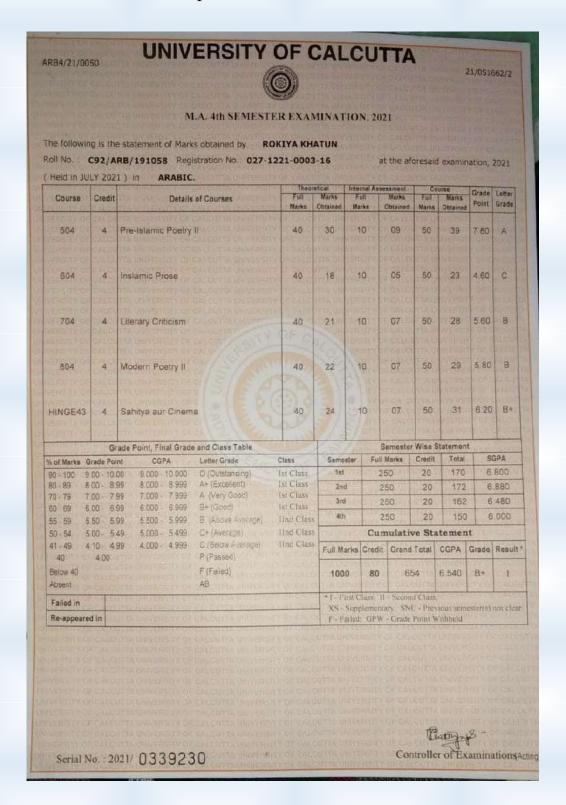

NQ = Not Qualified (Below 40% marks).
AB = Absent

80 2000 79.55

ABons

Date of Publication of Result: 08-12-2023

(See Reverse)

Controller of Examinations

Name of the student: Rokiya Khatoon

Department: English