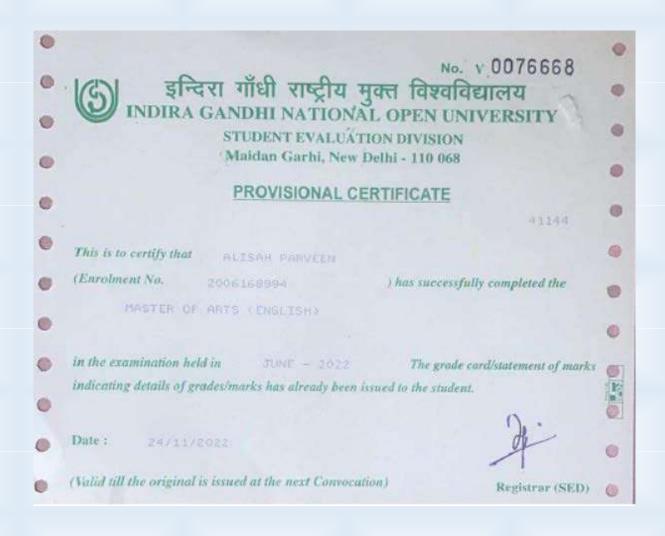

| Dist.         | Minority & Ed College (N) PS College (N) |
|                                    | ore of the hority                                                                                                                                                                                                                                                                                                                       | Sign          | ature of the Collector                   |

Name of the student: Mahuya Khatun



Department: English

Name of the student: Alisha Parveen



Department: English
Name of the student: Mahrun Nesa



Department: English

Name of the student: Nazia Parveen



Department: Geography
Name of the student: Sweta Sunwar



Department: Geography
Name of the student: Sadia Afreen



Department: History

Name of the student: Chandni Bano



Department: Mathematics Name of the student: Nisha Shaw

Year of passed out: 2020







निशा शॉ Nisha Shaw M.Sc.

Mathematics
Roll Number: M22MA059

Issued on: 29-08-2022 Valid up to: 30-06-2024

Holder's Signature

Issuing Authority

Department: Persian

Name of the student: Tahsin Nisha



Department: Political Science
Name of the student: Zeenat Parveen



Department: Sociology

Name of the student: Rashmita Adhikari

Year of passed out: 2020



# जरात केन्द्रीय विश्वविद्यालय CENTRAL UNIVERSITY OF