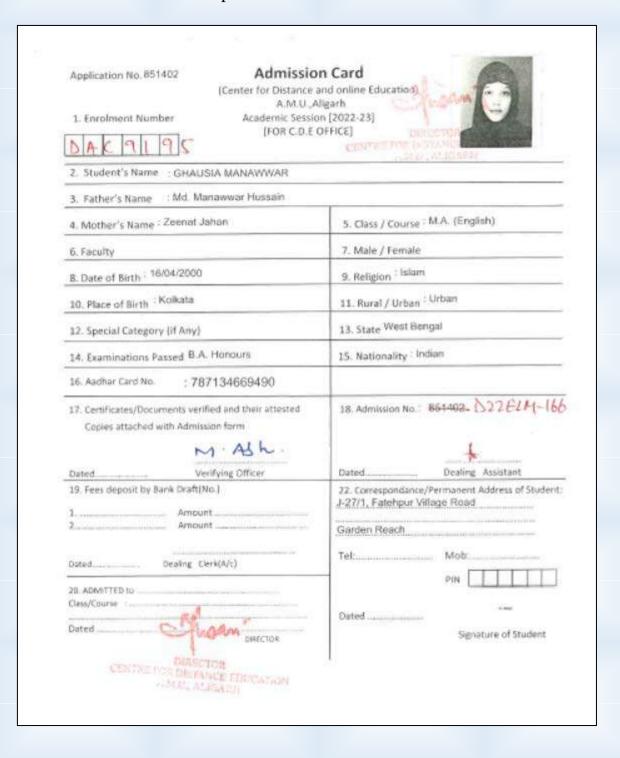

ope that you will be joining us at the University of Debrecen and we wish you all the best and a successful study experience.

Yours sincerely,

Dr. László Kozma Program Director

edu.unideb.hu

Department: Commerce

Name of the student: Zeba Ashraf Shamshi

Year of passed out: 2022



Nationality

### UNIVERSITY OF CALCUTTA

**University Colleges of Arts & Commerce** 87/1, College Street, Kolkata-700073

Student Identity Card (July 2022-June 2024)

Name : ZEBA ASHRAF SHAMSHI Course of study : M.COM (COMMERCE EVENING)

Roll & Section : 138/ III

D.O.B : 08-09-2001

Blood Gr. : B+

Category : OBC-A

: mailzebaashraf786@gmail.com Email ID

: Indian

: 9330680399 Mobile No.

I-CARD NO .: 220906158537



SIGNATURE OF STUDENT

SECRETARY(Acting), UCAC, CU

Name of the student: Ghausia Munawwar



Department: English
Name of the student: Heba Afifa

Year of passed out: 2022



ENG1/22/0051



22/050009/50

#### M.A. 1st SEMESTER EXAMINATION, 2022 (Under CBCS Regulations)

The following is the statement of Marks obtained by HEBA AFIFA

Roll No. 031/ENG/221053 Registration No. 027-1215-0008-19

at the aforesaid examination, 2022

| THE NAME OF THE PARTY OF THE PA | The same               | Parket.                                                                                                                          | MALE STATE                               | Thepreycus                                                                                                                                |                   | Internal Assessment) |                   |