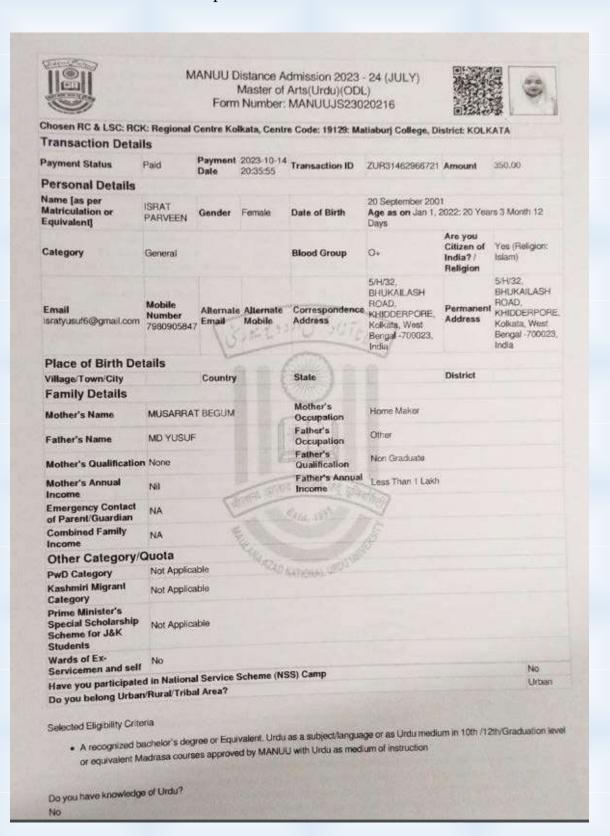

|
| Payment Date          | e 1                  | 2023-11-10 00:00:00 | Bank Transactio | n Date :    | 2023-11-10 00:00:00 |
| Bank Transaction ID : |                      | URDU201URD          | Payment Mode    | 1           | Offline [Cash]      |

| DETAILS                         | AMOUNT(Rs.) |
|---------------------------------|-------------|
| Admission Fees                  | 200.00      |
| Caution Deposit (one time)      | 500.00      |
| Infrastructure Maintenance Fees | 200.00      |
| Tution Fees                     | 600.00      |
| Exam Fees                       | 100.00      |
| Students Activities Fees        | 150.00      |
| TOTAL                           | 1,750.00    |

RUPEES: ONE THOUSAND SEVEN HUNDRED FIFTY ON

Name of the student: Israt Parveen