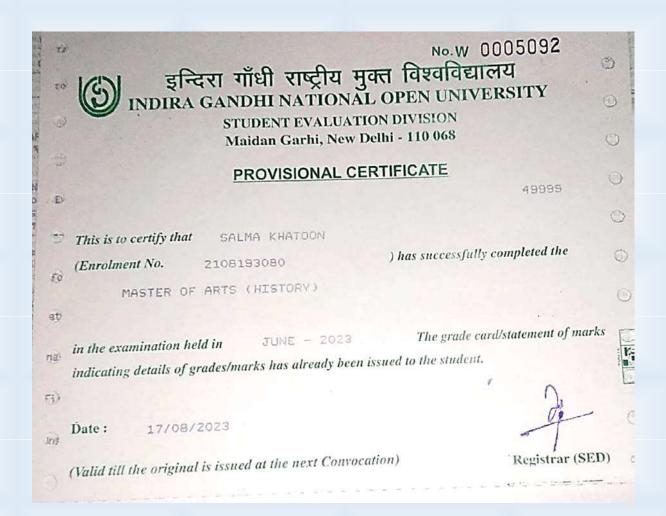

t: Shahina Fordous



Name of the student: Sana Shamim Ansari



Name of the student: Ayesha Noor

Year of passed out: 2021

### इन्दिरा गाँधी राष्ट्रीय मुक्त विश्वविद्यालय INDIRA GANDIH NATIONAL OPEN UNIVERSITY

STUDENT EVALUATION DIVISION MAIDAN GARHI, NEW DELHI-110068

DATE OF PRINTING 19-Feb-2024







### PROVISIONAL CERTIFICATE

This is to certify that Mr./Ms. AYESHA NOOR (Enrolment No. 2108184663 ) has successfully completed the

### \*\*\* MASTER OF ARTS (HISTORY) (MAH)\*\*\*

in the examination held by Indira Gandhi National Open University in DECEMBER 2023. The grade card/ statement of marks including details of grades/ marks has already been issued to the student.

(Valid till the original is issued at the next Convocation)

REGISTRAR (SED)

Name of the student: Salma Khatoon



Name of the student: Fouzia Naaz

Year of passed out: 2021





### SISTER NIVEDITA UNIVERSITY

PC No.: SNU/PC/2023/380

#### PROVISIONAL CERTIFICATE

This is to certify that Fouzia Naaz (Registration No.: 210020329647, Enrolment No.: 2122214002032) has successfully completed the 2-year degree programme Master of Arts (Journalism & Communication) and qualified for the award of degree from this University for having passed the final examinations held in the month of June, 2023 and earned requisite credit units, SGPA & CGPA.

He/She has obtained overall CGPA of 7.84 on a 10 point scale (overall percentage of marks: 70.90%) with First Class.

Prepared by: Standard

Checked by:

Controller of Examinations

Registrar

Kolkata, West Bengal

Date: August 5th, 2023

Note: This Provisional Certif