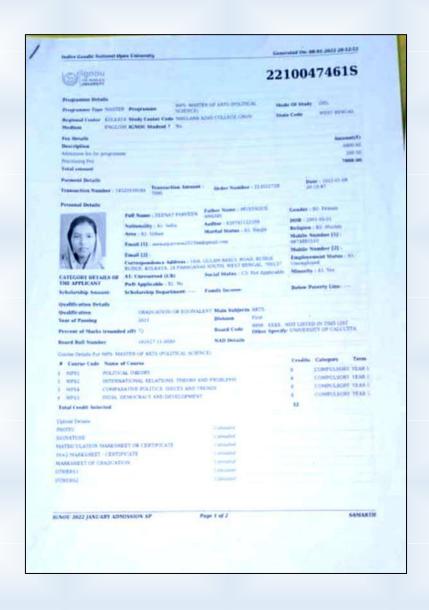

| ature of the Collector                   |

Name of the student: Mahuya Khatun



Department: English

Name of the student: Alisha Parveen



Department: English
Name of the student: Mahrun Nesa



Department: English

Name of the student: Nazia Parveen



Department: Geography
Name of the student: Sweta Sunwar



Department: Geography
Name of the student: Sadia Afreen



Department: History

Name of the student: Chandni Bano



Department: Mathematics Name of the student: Nisha Shaw

Year of passed out: 2020







निशा शॉ Nisha Shaw M.Sc.

Mathematics
Roll Number: M22MA059

Issued on: 29-08-2022 Valid up to: 30-06-2024

Holder's Signature

Issuing Authority

Department: Persian

Name of the student: Tahsin Nisha



Department: Political Science
Name of the student: Zeenat Parveen



Department: Sociology

Name of the student: Rashmita Adhikari

Year of passed out: 2020



# जरात केन्द्रीय विश्वविद्यालय CENTRAL UNIVERSITY OF GUJARAT

02317



Enrollment No.: 200305003

विश्वविद्यालय की अकादमिक परिषद एवं कार्यकारी परिषद की संस्तृति पर रश्मिता अधिकारी

को अध्यादेशानुसार निर्धारित अर्हताओं को सफलतापूर्वक अर्जित करने पर

समाजशास्त्र

विषय में

मास्टर ऑफ आर्स

की उपाधि गुजरात केन्द्रीय विश्वविद्यालय की मुहर के साथ प्रदान की जाती है |

On the recommendation of

the Academic Council and the Executive Council of the University,

Rashmita Adhikari

is hereby conferred the Degree of

Master of Arts

Sociology

on having successfully completed the requirements prescribed under the relevant ordinance.

Year of Passing: Winter 2022 F.G.P.A.: 8.92

Grade: A+(Excellent)

Given unde