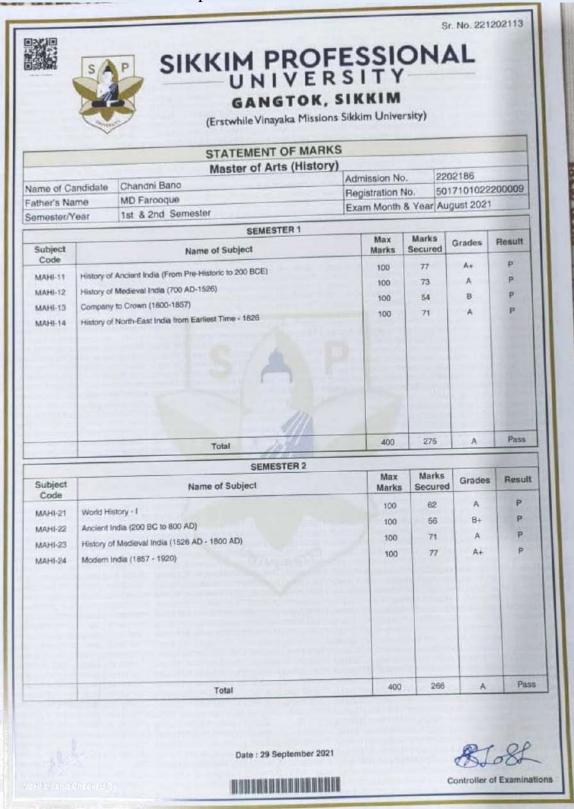

| ore of the hority                                                                                                                                                                                                                                                                                                                       | Sign          | ature of the Collector                   |

Name of the student: Mahuya Khatun



Department: English

Name of the student: Alisha Parveen



Department: English
Name of the student: Mahrun Nesa



Department: English

Name of the student: Nazia Parveen



Department: Geography
Name of the student: Sweta Sunwar



Department: Geography
Name of the student: Sadia Afreen



Department: History

Name of the student: Chandni Bano



Department: Mathematics Name of the student: Nisha Shaw

Year of passed out: 2020







निशा शॉ Nisha Shaw M.Sc.

Mathematics
Roll Number: M22MA059

Issued on: 29-08-2022 Valid up to: 30-06-2024

Holder's Signature

Issuing Authority

Department: Persian

Name of the student: Tahsin Nisha



Department: Political Science
Name of the student: Zeenat Parveen



Department: Sociology

Name of the student: Rashmita Adhikari

Year of passed out: 2020



# जरात केन्द्रीय विश्वविद्यालय CENTRAL UNIVERSITY OF GUJARAT

02317



Enrollment No.: 200305003

विश्वविद्यालय की अकादमिक परिषद एवं कार्यकारी परिषद की संस्तृति पर रश्मिता अधिकारी

को अध्यादेशानुसार निर्धारित अर्हताओं को सफलतापूर्वक अर्जित करने पर

समाजशास्त्र

विषय में

मास्टर ऑफ आर्स

की उपाधि गुजरात केन्द्रीय विश्वविद्यालय की मुहर के साथ प