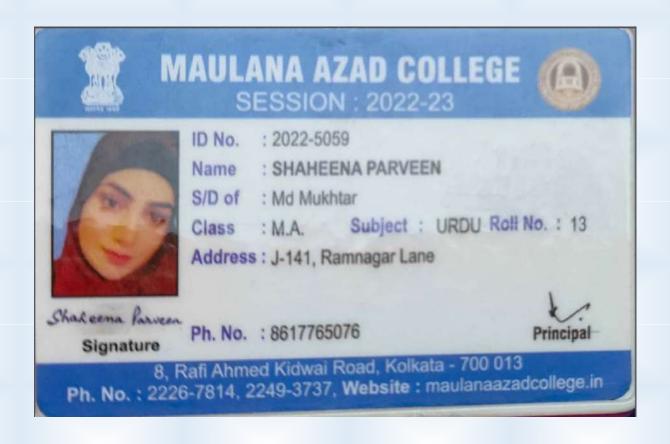

ROLMENT NO : 231047210015 ACADEMIC YEAR : 2022-23

NAME: FARAH BANO

CATEGORY : GEN . GENDER : FEMALE

FATHER'S/GURDIAN'S NAME : LATIFUR RAHAMAN

ADDRESS : 38/A, KABITIRTHA SARANI, KOLKATA

PIN: 700023.

MOBILE NO : 9051355871 DOB : 08-05-1999

LEARNER SUPPORT CENTRE CODE : E-07 ABC ID : 393089999836

LEARNER SUPPORT CENTRE NAME : KIDDERPORE COLLEGE STUDY CENTRE

admitted to M.A. in POLITICAL SCIENCE (PGPS)

and Enrolled as a Learner of this University for the Session January 2023 under ODL mode.

N.B. Above Information is based on online inputs as provided by the student

(Valid upto Academic Year 2027-28 subject to Annual Dated: 15th March 2023

Studentship Renewal)

Date of Issue :- 15.03.2023

036022/23/15

REGISTRAR (ACTING)

PA22036022/E-07/15

Name of the student: Shaheena Parveen



Name of the student: Farzana Khatoon

Year of passed out: 2022

# **UNIVERSITY OF CALCUTTA**

URD1/22/0007



22/047434/7

# M.A. 1st SEMESTER EXAMINATION, 2022

The following is the statement of Marks obtained by FARZANA KHATOON

Roll No. : 146/URD/221007 Registration No.: 027-1211-0071-19 at the aforesaid examination, 2022

| DEN IDE | CONUMN | 2023 1 III ORDO.                                                        | The           | retical           | Internal      | Assessment        | 0             | ourse.            | 1              |    |
|---------|--------|-------------------------------------------------------------------------|---------------|-------------------|---------------|-------------------|---------------|-------------------|----------------|----|
| Course  | Credit |