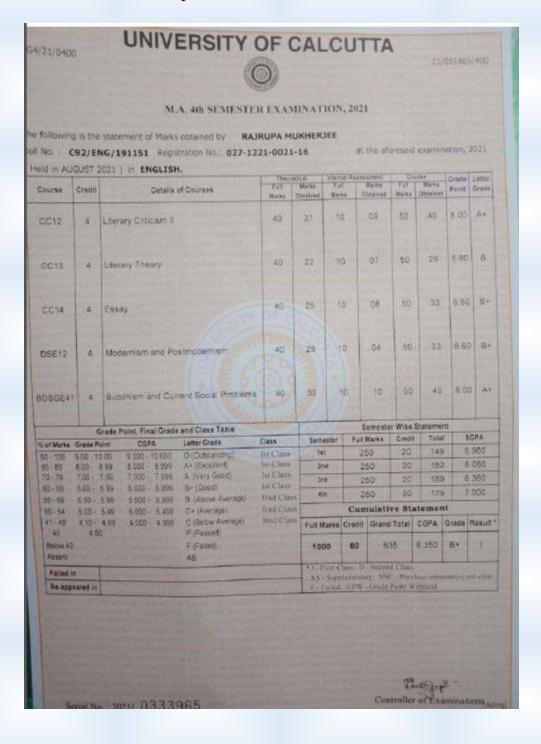

Result Declared On: 07.05.2023

Controller of Examination

Department: English

Name of the student: Rajrupa Mukherjee

Department: Geography

Name of the student: Subhrita Sengupta

Year of passed out: 2019