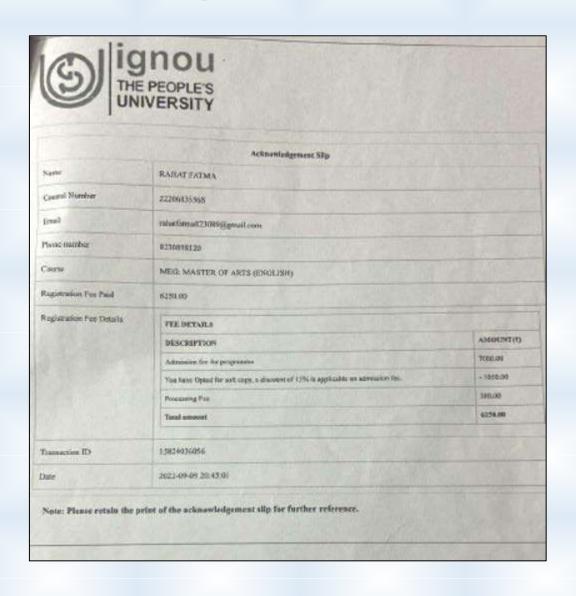

| 610-4:<br>410-4:       | 49 C+ Average                                                                                                                    | XS - Falled III EC - Examino GPW - Grade | *P - Passed the semester XS - Fased in course(s). EC - Examination Carcelled GPW - Grade Point Withheld. DSG - Dabusified from the course |                   |                      |                   |                                            | SANCE OF THE PARTY |       |                 |  |  |

25/A2022

Controller of Examinations (Acting)

Scrial No. : 2022 0446264

Department: English
Name of the student: Rahat Fatma



Name of the student: Zeba Ashraf Shamshi



Department: Geography

Name of the student: Munkashif Salauddin



Department: Geography
Name of the student: Ashfi Jawaid



Department: Geography
Name of the student: Alisha Khatun



Department: Geography

Name of the student: Naushaba Ahmad



Department: Geography

Name of the student: Navista Ahmad



Department: Geography
Name of the student: Simran Azima



Department: Geography
Name of the student: Sana Khatoon



Department: History

Name of the student: Falak Parveen

Year of passed out: 2022

# UNIVERSITY OF CALCUTTA



# ADMIT CARD

M.A. 1st SEMESTER EXAMINATION 2023 ( NEW SYLLABUS )

SUBJECT/DEPARTMENT: HISTORY

Roll Number: C92/HIS/231051

Registration Number: 027-1211-0007-19

Name of the Candidate: FALAK PARVEEN

D/O MD SHAWKAT