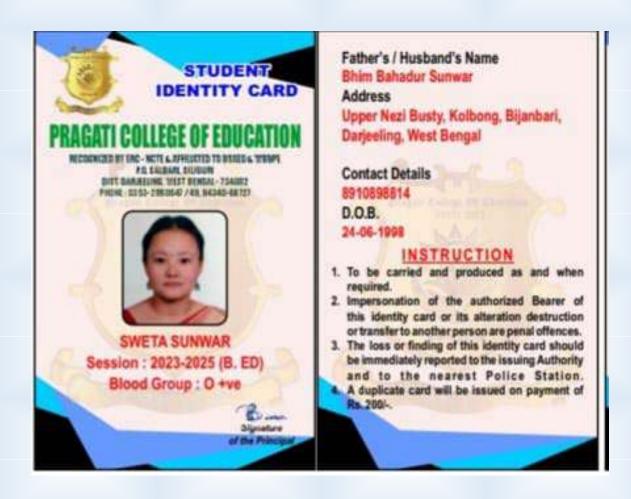

| Dist.         | Minority & Ed College (N) PS College (N) |
|                                    | ore of the hority                                                                                                                                                                                                                                                                                                                       | Sign          | ature of the Collector                   |

Name of the student: Mahuya Khatun



Department: English

Name of the student: Alisha Parveen



Department: English
Name of the student: Mahrun Nesa



Department: English

Name of the student: Nazia Parveen



Department: Geography
Name of the student: Sweta Sunwar



Department: Geography
Name of the student: Sadia Afreen



Department: History

Name of the student: Chandni Bano



Department: Mathematics Name of the student: Nisha Shaw

Year of passed out: 2020







निशा शॉ Nisha Shaw M.Sc.

Mathematics
Roll Number: M22MA059

Issued on: 29-08-2022 Valid up to: 30-06-2024

Holder's Signature

Issuing Authority

Department: Persian

Name of the student: Tahsin Nisha



Department: Political Science
Name of the student: Zeenat Parveen



Department: Sociology

Name of the student: Rashmita Adhikari

Year of passed out: 2020



# जरात केन्द्रीय विश्वविद्यालय CENTRAL UNIVERSITY OF GUJARAT

02317



Enrollment No.: 200305003

विश्वविद्यालय की अकादमिक परिषद एवं कार्यकारी परिषद की संस्तृति पर रश्मिता अधिकारी

को अध्यादेशानुसार निर्धारित अर्हताओं को सफलताप