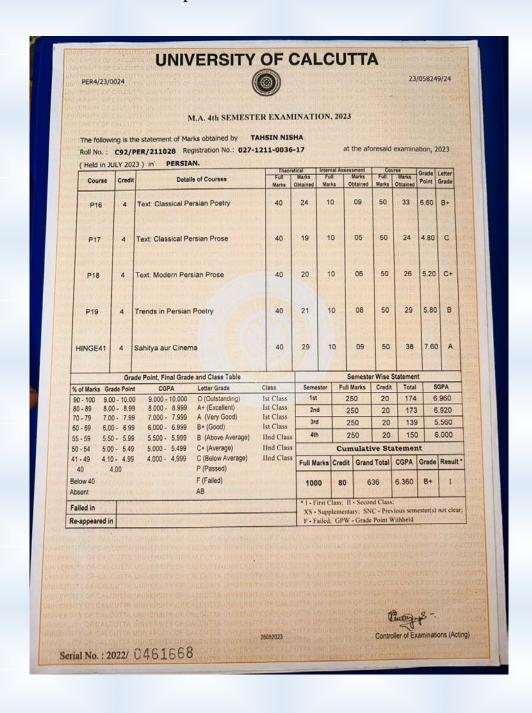

| Sign          | ature of the Collector                   |

Name of the student: Mahuya Khatun



Department: English

Name of the student: Alisha Parveen



Department: English
Name of the student: Mahrun Nesa



Department: English

Name of the student: Nazia Parveen



Department: Geography
Name of the student: Sweta Sunwar



Department: Geography
Name of the student: Sadia Afreen



Department: History

Name of the student: Chandni Bano



Department: Mathematics Name of the student: Nisha Shaw

Year of passed out: 2020







निशा शॉ Nisha Shaw M.Sc.

Mathematics
Roll Number: M22MA059

Issued on: 29-08-2022 Valid up to: 30-06-2024

Holder's Signature

Issuing Authority

Department: Persian

Name of the student: Tahsin Nisha



Department: Political Science
Name of the student: Zeenat Parveen



Department: Sociology

Name of the student: Rashmita Adhikari

Year of passed out: 2020



# जरात केन्द्रीय विश्वविद्यालय CENTRAL UNIVERSITY OF GUJARAT

02317



Enrollment No.: 200305003

विश्वविद्यालय की अकादमिक परिषद एवं कार्यकारी परिषद की संस्तृति पर रश्मिता अधिकारी

को अध्यादेशानुसार निर्धारित अर्हताओं को सफलतापूर्वक अर्जित करने पर

समाजशास्त्र

विषय में

मास्टर ऑफ आर्स

की उपाधि गुजरात केन्द्रीय विश्वविद्यालय की मुहर के साथ प्रदान की जाती है |

On the recommendation of

the Academic Council and the Executive Council of the University,

Rashmita Adhikari

is hereby conferred the Degree of

Master of Arts

Sociology

on having successfully completed the requirements prescribed under the relevant ordinance.

Year of