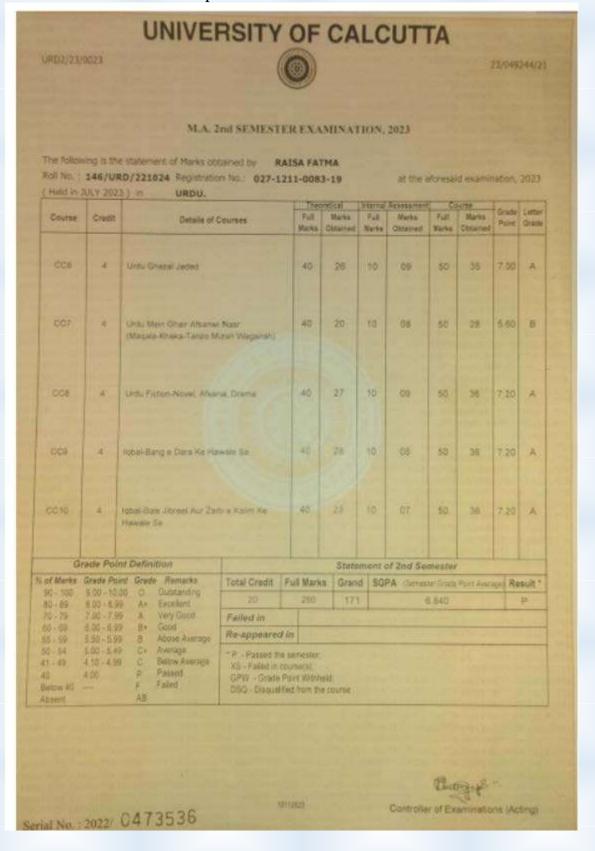

| 7.00 - 7.99                        | 16    | Very Good                                    | Failed in    |            |       |                                     |          |
| 60 - 69<br>55 - 59                              | 5.50 - 5.89                        | 00.00 | Good<br>Above Average                        | Re-appeare   | of sin     |       |                                     |          |
| 50 - 54<br>41 - 49<br>40<br>Berbar 40<br>Absert | 5.00 - 5.49<br>4.10 - 4.99<br>4.00 | 0 0   | Average<br>Below Average<br>Passed<br>Failed |              |            |       |                                     |          |

Serial No.: 2022 0439641

Name of the student: Gulafsa Khatoon



Name of the student: Afrin Shahid



Name of the student: Raisa Fatma



# Passed out year: 2023



Department: Arabic

Name of the student: Tansim Aktary

Year of passed out: 2023



## Payment to be Received

# (For admission to PG Courses in the University Departments)

| Charges For Admission       | Fees for Indian Students          |  |  |  |
|-----------------------------|-----------------------------------|--|--|--|
| Tuition fees                | Rs. 600/- (JULY TO DECEMBER 2023) |  |  |  |
| Admission fees              | Rs, 100/-                         |  |  |  |
| Game fees                   | Rs. 10/- per year                 |  |  |  |
| Union fees                  | Rs. 10/- per year                 |  |  |  |
| Magazine fees               | Rs. 10/- per year                 |  |  |  |
| Student Aid fund            | Rs. 10/- per year