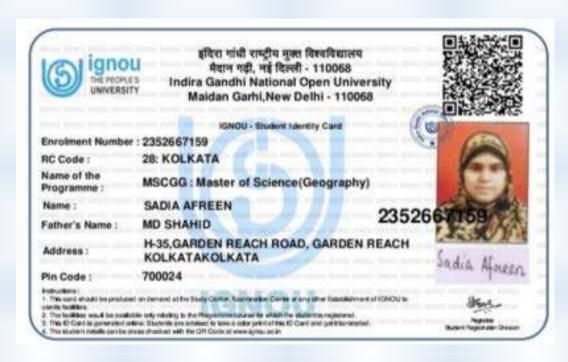

inority & Ed College (N) PS College (N) |
|                                    | ore of the hority                                                                                                                                                                                                                                                                                                                       | Sign          | ature of the Collector                   |

Name of the student: Mahuya Khatun



Department: English

Name of the student: Alisha Parveen



Department: English
Name of the student: Mahrun Nesa



Department: English

Name of the student: Nazia Parveen



Department: Geography
Name of the student: Sweta Sunwar



Department: Geography
Name of the student: Sadia Afreen



Department: History

Name of the student: Chandni Bano



Department: Mathematics Name of the student: Nisha Shaw

Year of passed out: 2020







निशा शॉ Nisha Shaw M.Sc.

Mathematics
Roll Number: M22MA059

Issued on: 29-08-2022 Valid up to: 30-06-2024

Holder's Signature

Issuing Authority

Department: Persian

Name of the student: Tahsin Nisha



Department: Political Science
Name of the student: Zeenat Parveen



Department: Sociology

Name of the student: Rashmita Adhikari

Year of passed out: 2020



# जरात केन्द्रीय विश्वविद्यालय CENTRAL UNIVERSITY OF GUJARAT

02317



Enrollment No.: 200305003

विश्वविद्यालय की अकादमिक परिषद एवं कार्यकारी परिषद की संस्तृति पर रश्मिता अधिकारी

को अध्यादेशानुसार निर्धारित अर्हताओं को सफलतापूर्वक अर्जित करने पर

समाजशास्त्र

विषय में

मास्टर ऑफ आर्स