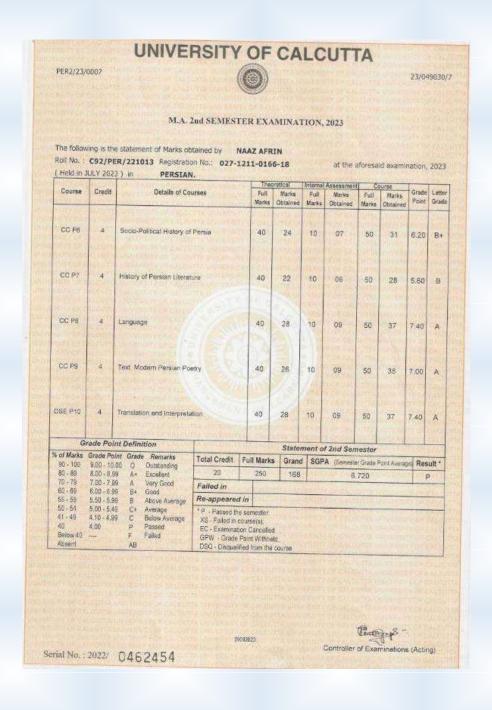

0 - 69<br>55 - 59                             | 6.00 - 6.99<br>5.50 - 5.99         | B+<br>B | Good<br>Above Average                        | Re-appeare                                                                      | d in                                   | ang III Sali | 191.11  |                                |          |
| 50 - 54<br>41 - 49<br>40<br>Below 40<br>Absent | 5.00 - 5.49<br>4.10 - 4.99<br>4.00 | CP      | Average<br>Below Average<br>Passed<br>Falled | *P - Passed th<br>XS - Failed in<br>EC - Examina<br>GPW - Grade<br>DSQ - Disqua | course(s),<br>ition Cance<br>Point Wit | led<br>held  |         |                                |          |

29092023

Serial No.: 2022/ 0462468

Controller of Examinations (Acting)

Department: Persian
Name of the student: Naaz Parvin



Department: Political Science Name of the student: Farzana Parveen

Year of passed out: 2022



# UNIVERSITY OF CALCUTTA

University Colleges of Arts & Commerce 87/1, College Street, Kolkata-700073

Student Identity Card (July 2022-June 2024)

Name : FARZANA PARVEEN
Course of study : MA (POLITICAL SCIENCE)

Roll & Section : 270 (B)
D.O.B : 09-04-2002

Blood Gr. : A+

Category : GENERAL Nationality : INDIAN

Email ID : farzanaparveen0904@gmail.com

Mobile No. : 9123088387

I-CARD NO.: 220901146053



SIGNATURE OF STUDENT

22.12.2022

SECRETARY(Acting),UCAC,CU

Department: Political Science

Name of the student: Farah Bano

Year of passed out: 2022



# NETAJI SUBHAS OPEN UNIVERSITY

DD-26, SECTOR-I, SALTLAKE, KOLKATA- - 700064 ENROLMENT CERTIFICATE CUM IDENTITY CARD

ENROLMENT NO : 231047