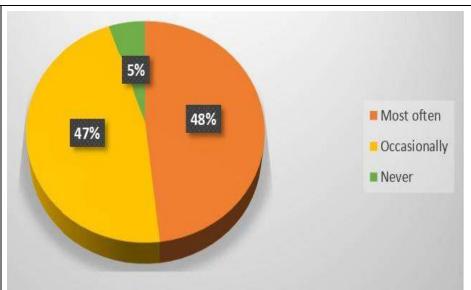

# **Detailed feedback on library**

# STUDENT FEEDBACK 2023 ON THEIR LIBRARY

Overall Feedback of their Students on their Library

1.Encouragement of use of Library facilities

3.Facing problems for selecting books from the Library catalogue

4. Ability to fulfil your requirements for Journals/Periodicals

6.Co-operation of Library staff for locating a book of your choice

7. Your Assessment of the personality of the library staff