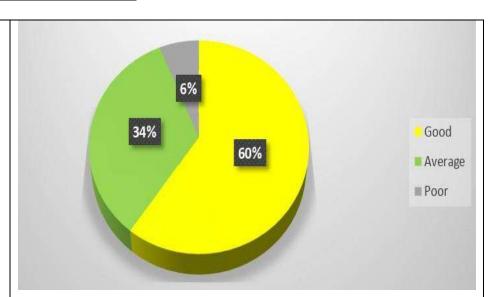

for the questions in a scale of 1 to 4 where 1 implies very good , 2 implies good , 3 implies average and 4 implies poor. Based on the feedback of the students so obtained, analysis were performed and were represented in graphical forms as presented below.

The feedbacks of the students were discussed in the IQAC meetings and actions were taken by the College authority to address the mentioned problems in the feedbacks given by the student on different aspects for future improvements.

## **Student feedback 2023**



# Feedback on different categories:

## **Academic content:**





## **Library facilities:**





### **Extra-curricular activities:**









# **Detailed feedback on library**

# STUDENT FEEDBACK 2023 ON THEIR LIBRARY

Overall Feedback of their Students on their Library



1.Encouragement of use of Library facilities







3.Facing problems for selecting books from the Library catalogue



4. Ability to fulfil your requirements for Journals/Periodicals







6.Co-operation of Library staff for locating a book of your choice



7. Your Assessment of the personality of the library staff