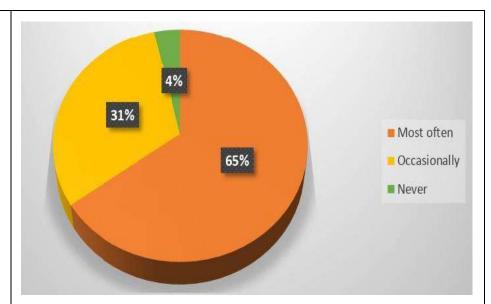

ies very good , 2 implies good , 3 implies average and 4 implies poor. Based on the feedback of the students so obtained, analysis were performed and were represented in graphical forms as presented below.

The feedbacks of the students were discussed in the IQAC meetings and actions were taken by the College authority to address the mentioned problems in the feedbacks given by the student on different aspects for future improvements.

## **Student feedback 2023**



# Feedback on different categories:

## **Academic content:**





## **Library facilities:**





### **Extra-curricular activities:**









# **Detailed feedback on library**

# STUDENT FEEDBACK 2023 ON THEIR LIBRARY

Overall Feedback of their Students on their Library



1.Encouragement of use of Library facilities







3.Facing problems for selecting books from the Library catalogue



4. Ability to fulfil your requirements for Journals/Periodicals







6.Co-operation of Library staff for locating a book of your choice



7. Your Assessment of the personality of the library staff