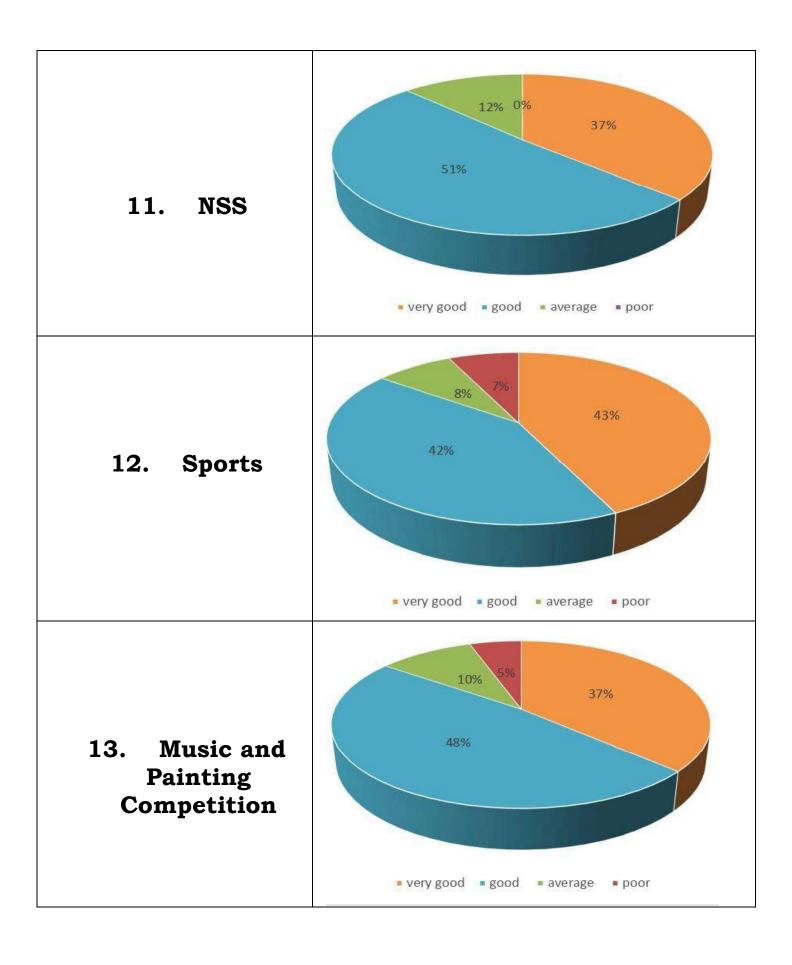

#### **Procedure for Collecting the feedback**

As per the NAAC recommendations, the college obtains feedback from final year students of different disciplines on different academic aspects of the College on regular basis at the end of each academic session . The student's feedback was collected yearwise from 2019. A structured questionnaire has been framed to collect the students feedback on academic content, central library facilities, extracurricular facilities, campus infrastructure, learning environment etc. Students have provided their opinions for the questions in a scale of 1 to 4 where 1 implies very good , 2 implies good , 3 implies average and 4 implies poor. Based on the feedback of the students so obtained, analysis were performed and were represented in graphical forms as presented below.

### **Extra-curricular activities:**