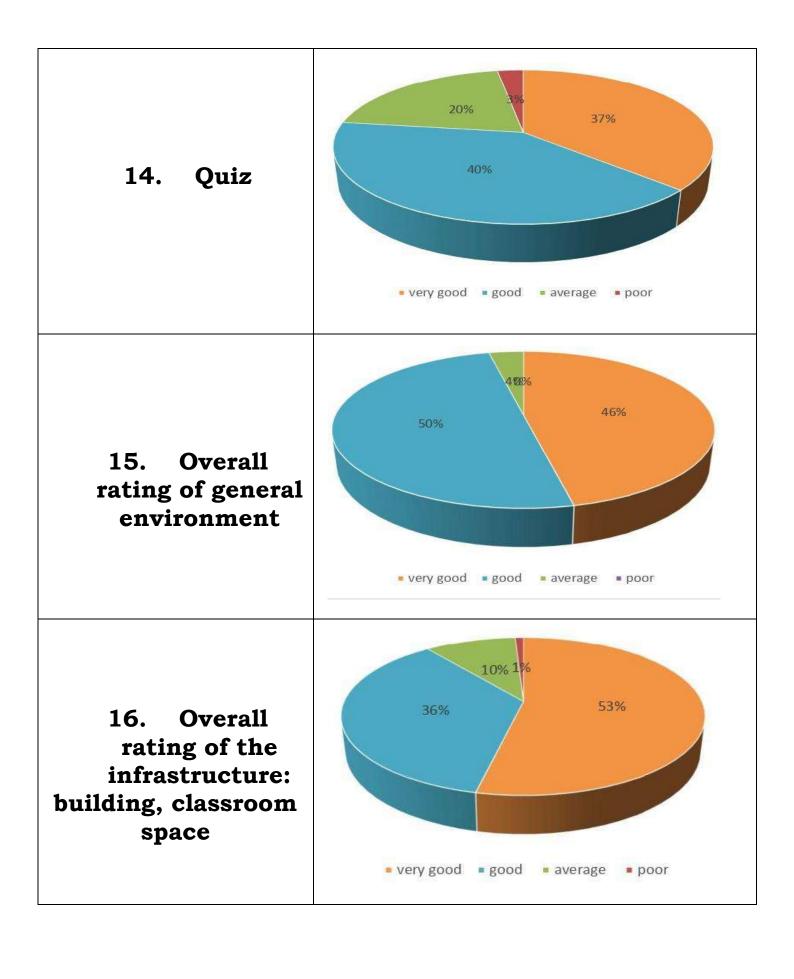

#### **Procedure for Collecting the feedback**

As per the NAAC recommendations, the college obtains feedback from final year students of different disciplines on different academic aspects of the College on regular basis at the end of each academic session . The student's feedback was collected yearwise from 2019. A structured questionnaire has been framed to collect the students feedback on academic content, central library facilities, extracurricular facilities, campus infrastructure, learning environment etc. Students have provided their opinions for the questions in a scale of 1 to 4 where 1 implies very good , 2 implies good , 3 implies average and 4 implies poor. Based on the feedback of the students so obtained, analysis were performed and were represented in graphical forms as presented below.

## **Academic content:**

## **Library facilities:**