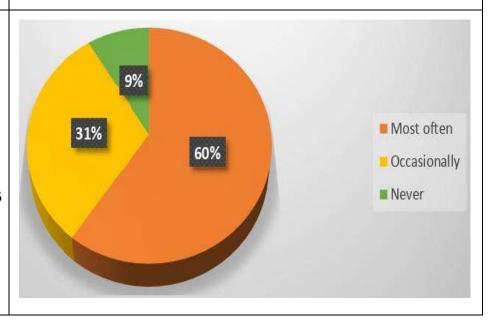

performed and were represented in graphical forms as presented below.

The feedbacks of the students were discussed in the IQAC meetings and actions were taken by the College authority to address the mentioned problems in the feedbacks given by the student on different aspects for future improvements.

## **Student feedback 2023**



# Feedback on different categories:

## **Academic content:**





## **Library facilities:**





### **Extra-curricular activities:**









# **Detailed feedback on library**

# STUDENT FEEDBACK 2023 ON THEIR LIBRARY

Overall Feedback of their Students on their Library



1.Encouragement of use of Library facilities







3.Facing problems for selecting books from the Library catalogue



4. Ability to fulfil your requirements for Journals/Periodicals







6.Co-operation of Library staff for locating a book of your choice



7. Your Assessment of the personality of the library staff