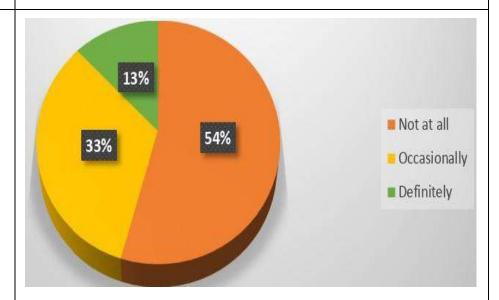

r. Based on the feedback of the students so obtained, analysis were performed and were represented in graphical forms as presented below.

The feedbacks of the students were discussed in the IQAC meetings and actions were taken by the College authority to address the mentioned problems in the feedbacks given by the student on different aspects for future improvements.

## **Student feedback 2023**



# Feedback on different categories:

## **Academic content:**





## **Library facilities:**





### **Extra-curricular activities:**









# **Detailed feedback on library**

# STUDENT FEEDBACK 2023 ON THEIR LIBRARY

Overall Feedback of their Students on their Library



1.Encouragement of use of Library facilities







3.Facing problems for selecting books from the Library catalogue



4. Ability to fulfil your requirements for Journals/Periodicals







6.Co-operation of Library staff for locating a book of your choice



7. Your Assessment of the personality of the library staff