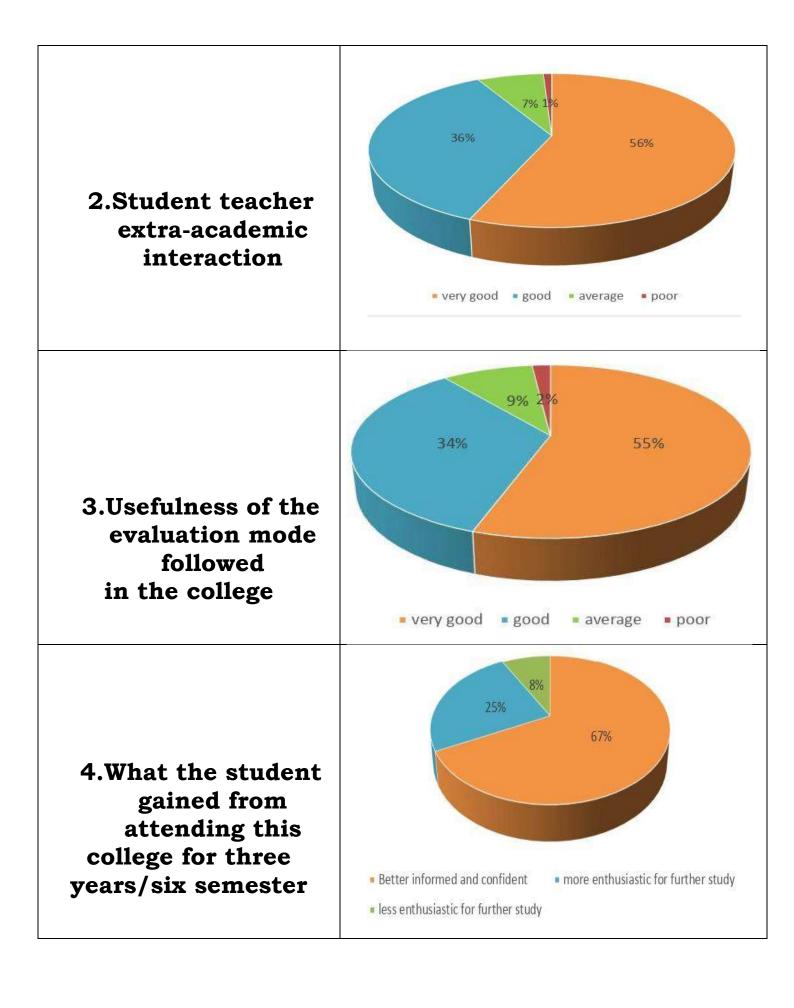

as been framed to collect the students feedback on academic content, central library facilities, extracurricular facilities, campus infrastructure, learning environment etc. Students have provided their opinions for the questions in a scale of 1 to 4 where 1 implies very good , 2 implies good , 3 implies average and 4 implies poor. Based on the feedback of the students so obtained, analysis were performed and were represented in graphical forms as presented below.

The feedbacks of the students were discussed in the IQAC meetings and actions were taken by the College authority to address the mentioned problems in the feedbacks given by the student on different aspects for future improvements.

## **Student feedback 2023**



# Feedback on different categories:

## **Academic content:**





## **Library facilities:**





### **Extra-curricular activities:**









# **Detailed feedback on library**

# STUDENT FEEDBACK 2023 ON THEIR LIBRARY

Overall Feedback of their Students on their Library



1.Encouragement of use of Library facilities







3.Facing problems for selecting books from the Library catalogue



4. Ability to fulfil your requirements for Journals/Periodicals







6.Co-operation of Library staff for locating a book of your choice



7. Your Assessment of the personality of the library staff