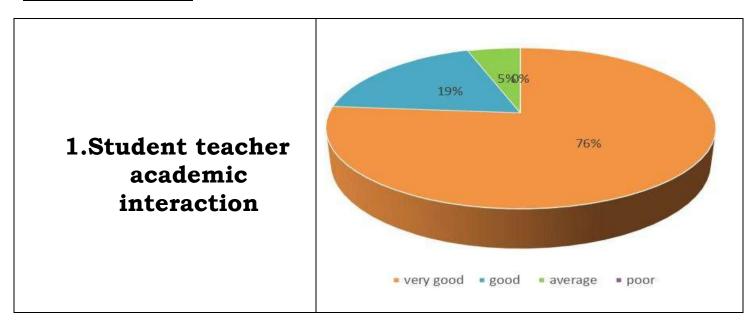

has been framed to collect the students feedback on academic content, central library facilities, extracurricular facilities, campus infrastructure, learning environment etc. Students have provided their opinions for the questions in a scale of 1 to 4 where 1 implies very good , 2 implies good , 3 implies average and 4 implies poor. Based on the feedback of the students so obtained, analysis were performed and were represented in graphical forms as presented below.

The feedbacks of the students were discussed in the IQAC meetings and actions were taken by the College authority to address the mentioned problems in the feedbacks given by the student on different aspects for future improvements.

## **Student feedback 2023**



# Feedback on different categories:

## **Academic content:**





## **Library facilities:**





### **Extra-curricular activities:**









# **Detailed feedback on library**

# STUDENT FEEDBACK 2023 ON THEIR LIBRARY

Overall Feedback of their Students on their Library



1.Encouragement of use of Library facilities







3.Facing problems for selecting books from the Library catalogue



4. Ability to fulfil your requirements for Journals/Periodicals







6.Co-operation of Library staff for locating a book of your choice



7. Your Assessment of the personality of the library staff