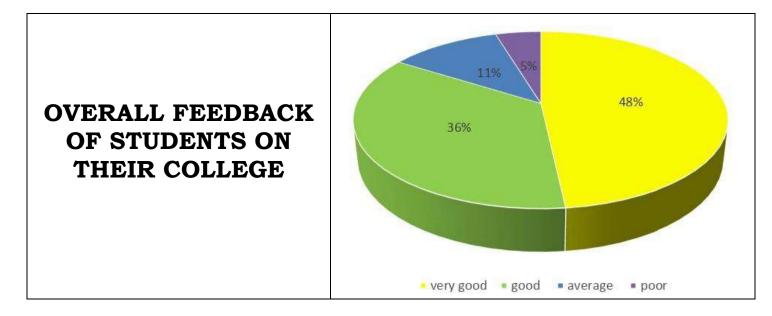

back was collected yearwise from 2019. A structured questionnaire has been framed to collect the students feedback on academic content, central library facilities, extracurricular facilities, campus infrastructure, learning environment etc. Students have provided their opinions for the questions in a scale of 1 to 4 where 1 implies very good , 2 implies good , 3 implies average and 4 implies poor. Based on the feedback of the students so obtained, analysis were performed and were represented in graphical forms as presented below.

The feedbacks of the students were discussed in the IQAC meetings and actions were taken by the College authority to address the mentioned problems in the feedbacks given by the student on different aspects for future improvements.

## **Student feedback 2023**



# Feedback on different categories:

## **Academic content:**





## **Library facilities:**





### **Extra-curricular activities:**









# **Detailed feedback on library**

# STUDENT FEEDBACK 2023 ON THEIR LIBRARY

Overall Feedback of their Students on their Library



1.Encouragement of use of Library facilities







3.Facing problems for selecting books from the Library catalogue



4. Ability to fulfil your requirements for Journals/Periodicals







6.Co-operation of Library staff for locating a book of your choice



7. Your Assessment of the personality of the library staff