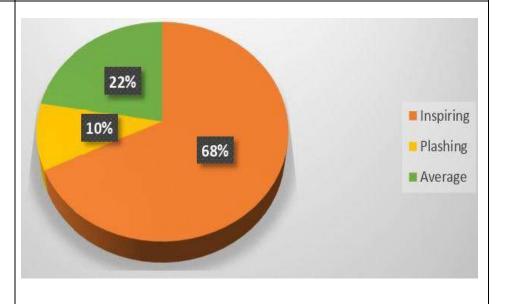

# STUDENT FEEDBACK 2023 ON THEIR LIBRARY

Overall Feedback of their Students on their Library

1.Encouragement of use of Library facilities

3.Facing problems for selecting books from the Library catalogue

4. Ability to fulfil your requirements for Journals/Periodicals

6.Co-operation of Library staff for locating a book of your choice

7. Your Assessment of the personality of the library staff