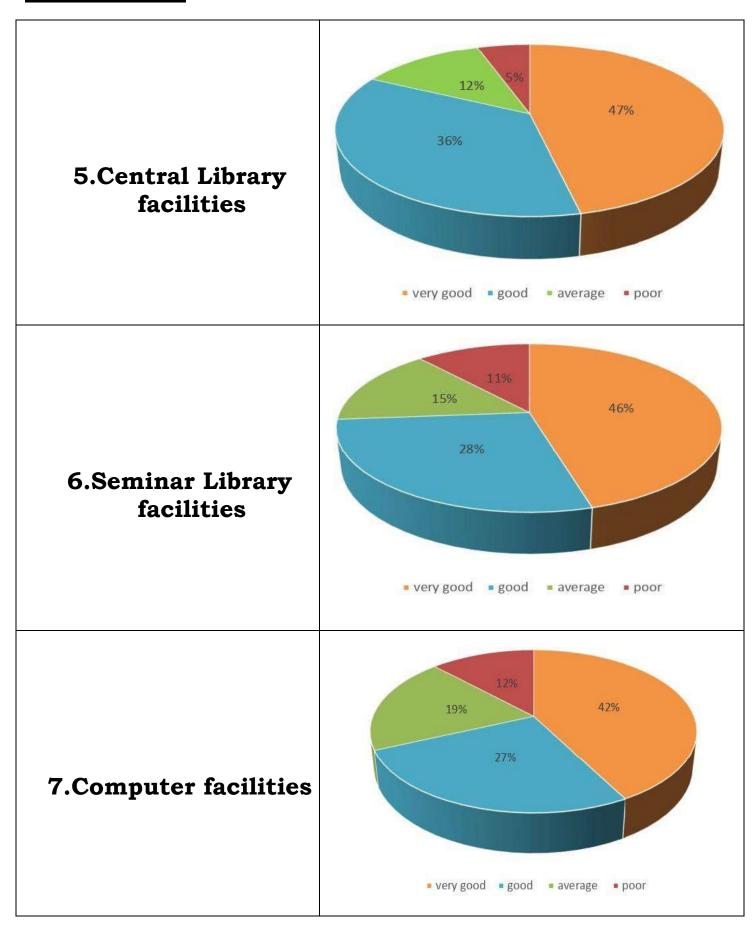

students feedback on academic content, central library facilities, extracurricular facilities, campus infrastructure, learning environment etc. Students have provided their opinions for the questions in a scale of 1 to 4 where 1 implies very good , 2 implies good , 3 implies average and 4 implies poor. Based on the feedback of the students so obtained, analysis were performed and were represented in graphical forms as presented below.

The feedbacks of the students were discussed in the IQAC meetings and actions were taken by the College authority to address the mentioned problems in the feedbacks given by the student on different aspects for future improvements.

## **Student feedback 2023**



# Feedback on different categories:

## **Academic content:**





## **Library facilities:**





### **Extra-curricular activities:**









# **Detailed feedback on library**

# STUDENT FEEDBACK 2023 ON THEIR LIBRARY

Overall Feedback of their Students on their Library



1.Encouragement of use of Library facilities







3.Facing problems for selecting books from the Library catalogue



4. Ability to fulfil your requirements for Journals/Periodicals







6.Co-operation of Library staff for locating a book of your choice



7. Your Assessment of the personality of the library staff