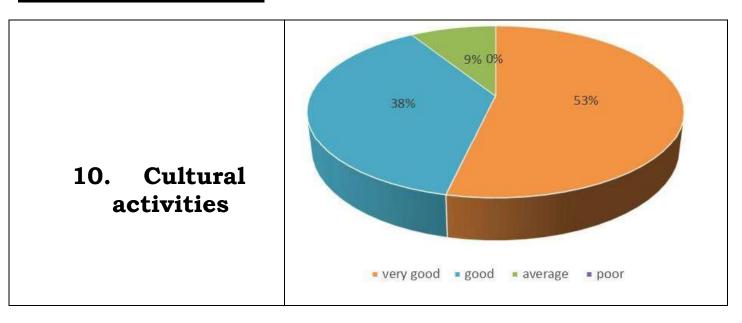

#### **Procedure for Collecting the feedback**

As per the NAAC recommendations, the college obtains feedback from final year students of different disciplines on different academic aspects of the College on regular basis at the end of each academic session . The student's feedback was collected yearwise from 2019. A structured questionnaire has been framed to collect the students feedback on academic content, central library facilities, extracurricular facilities, campus infrastructure, learning environment etc. Students have provided their opinions for the questions in a scale of 1 to 4 where 1 implies very good , 2 implies good , 3 implies average and 4 implies poor. Based on the feedback of the students so obtained, analysis were performed and were represented in graphical forms as presented below.

### **Extra-curricular activities:**