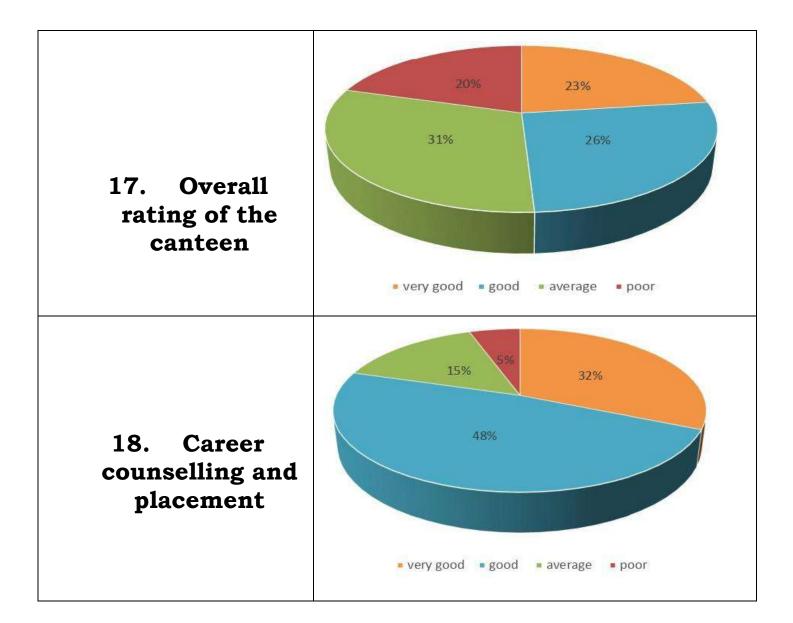

ibrary facilities, extracurricular facilities, campus infrastructure, learning environment etc. Students have provided their opinions for the questions in a scale of 1 to 4 where 1 implies very good , 2 implies good , 3 implies average and 4 implies poor. Based on the feedback of the students so obtained, analysis were performed and were represented in graphical forms as presented below.

The feedbacks of the students were discussed in the IQAC meetings and actions were taken by the College authority to address the mentioned problems in the feedbacks given by the student on different aspects for future improvements.

## **Student feedback 2023**



# Feedback on different categories:

## **Academic content:**





## **Library facilities:**





### **Extra-curricular activities:**









# **Detailed feedback on library**

# STUDENT FEEDBACK 2023 ON THEIR LIBRARY

Overall Feedback of their Students on their Library



1.Encouragement of use of Library facilities







3.Facing problems for selecting books from the Library catalogue



4. Ability to fulfil your requirements for Journals/Periodicals







6.Co-operation of Library staff for locating a book of your choice



7. Your Assessment of the personality of the library staff