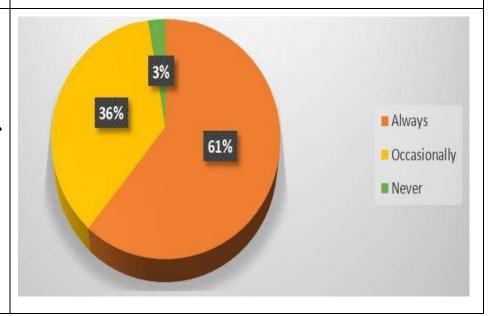

implies very good , 2 implies good , 3 implies average and 4 implies poor. Based on the feedback of the students so obtained, analysis were performed and were represented in graphical forms as presented below.

The feedbacks of the students were discussed in the IQAC meetings and actions were taken by the College authority to address the mentioned problems in the feedbacks given by the student on different aspects for future improvements.

## **Student feedback 2023**



# Feedback on different categories:

## **Academic content:**





## **Library facilities:**





### **Extra-curricular activities:**









# **Detailed feedback on library**

# STUDENT FEEDBACK 2023 ON THEIR LIBRARY

Overall Feedback of their Students on their Library



1.Encouragement of use of Library facilities







3.Facing problems for selecting books from the Library catalogue



4. Ability to fulfil your requirements for Journals/Periodicals







6.Co-operation of Library staff for locating a book of your choice



7. Your Assessment of the personality of the library staff