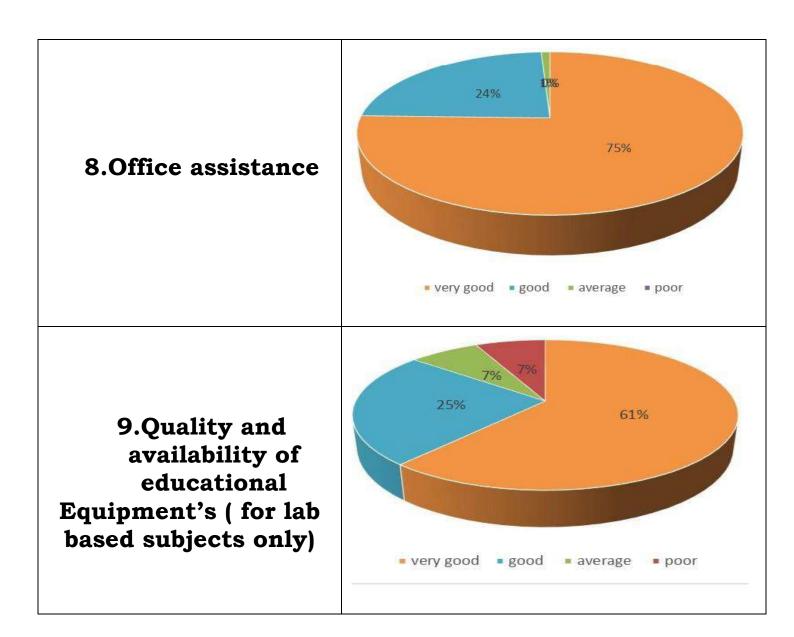

#### **Procedure for Collecting the feedback**

As per the NAAC recommendations, the college obtains feedback from final year students of different disciplines on different academic aspects of the College on regular basis at the end of each academic session . The student's feedback was collected yearwise from 2019. A structured questionnaire has been framed to collect the students feedback on academic content, central library facilities, extracurricular facilities, campus infrastructure, learning environment etc. Students have provided their opinions for the questions in a scale of 1 to 4 where 1 implies very good , 2 implies good , 3 implies average and 4 implies poor. Based on the feedback of the students so obtained, analysis were performed and were represented in graphical forms as presented below.

### **Extra-curricular activities:**