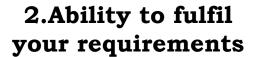

# STUDENT FEEDBACK 2023 ON THEIR LIBRARY

Overall Feedback of their Students on their Library

1.Encouragement of use of Library facilities

3.Facing problems for selecting books from the Library catalogue

4. Ability to fulfil your requirements for Journals/Periodicals