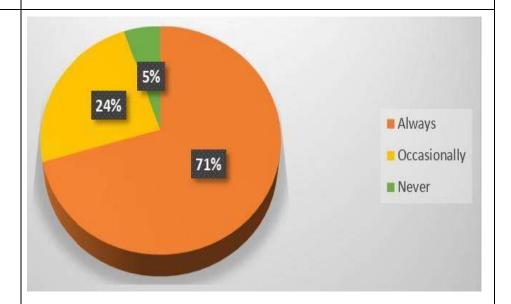

# STUDENT FEEDBACK 2023 ON THEIR LIBRARY

Overall Feedback of their Students on their Library

1.Encouragement of use of Library facilities

3.Facing problems for selecting books from the Library catalogue

4. Ability to fulfil your requirements for Journals/Periodicals

6.Co-operation of Library staff for locating a book of your choice

7. Your Assessment of the personality of the library staff