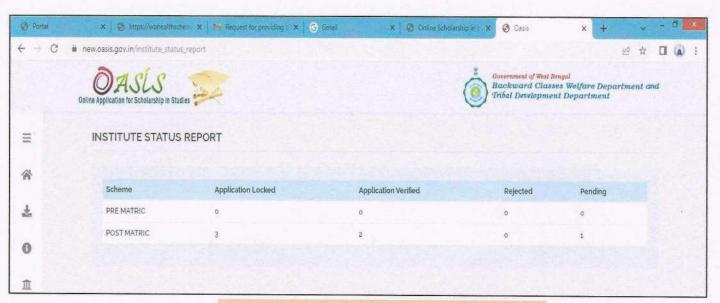

## **Summary of Documents Related to E-governance**

| Sl No. | Supporting Documents for<br>Criteria | Details of Documents                                              | Figure No. |
|--------|--------------------------------------|-------------------------------------------------------------------|------------|
|        |                                      | Screenshot of HRMS portal                                         | 1          |
| 1      | Administration                       | Screenshot of IFMS portal                                         | 2 to 3     |
|        |                                      | Screenshot of online Self Appraisal Report Portal                 | 4 to 5     |
|        |                                      | Screenshot of support Banglar Ucchashiksha Portal                 | 6 to 11    |
|        |                                      | Screenshot of HRMS bill generation                                | 12 to 13   |
|        | Finance and Accounts                 | Screenshot of Salary Bill                                         | 14         |
| 2      |                                      | Screenshot of E-Tender portal of Govt. of West Bengal             | 15         |
| 2      |                                      | Screenshot of West Bengal Health Scheme Portal                    | 16 to 17   |
|        |                                      | Screenshot of GST Portal                                          | 18 to 20   |
|        |                                      | Screenshot of GEM Portal                                          | 21 to 22   |
|        | Student admission and support        | Screenshot of Student UG Online Admission                         | 23 to 24   |
|        |                                      | Screenshot of Student UG Registration                             | 25 to 30   |
|        |                                      | Screenshot of Scholarship support_Kanyashree                      | 31 to 35   |
| 3      |                                      | Screenshot of Scholarship support_SVMCM                           | 36 to 40   |
|        |                                      | Screenshot of Scholarship support_Aikyashree                      | 41 to 44   |
|        |                                      | Screenshot of Scholarship support_Oasis                           | 45 to 47   |
|        |                                      | Screenshot of support Student Credit Card                         | 48 to 51   |
|        |                                      | Screenshot of support Banglar Ucchashiksha Portal Student Profile | 52 to 53   |
| 4      | Student Eveninetien                  | Screenshot of Student's approval for Examination                  | 54 to 57   |
| 4      | Student Examination                  | Screenshot of Student's Internal or Tutorial marks Upload         | 58         |
| 5      | AISHE                                | AISHE Screenshot of AISHE                                         |            |
| 6      | NIRF Screenshot of NIRF              |                                                                   | 63         |
| 7      | КОНА                                 | Screenshot                                                        |            |
| 8      | NATIONAL LIBRARY                     | Screenshot                                                        |            |
| 9      | VIDWAN ID                            | Screenshot                                                        | 73         |
| 10     | College Facebook                     | Screenshot                                                        | 74         |
| 11     | College You tube Channel             | Screenshot                                                        | 75 to 76   |