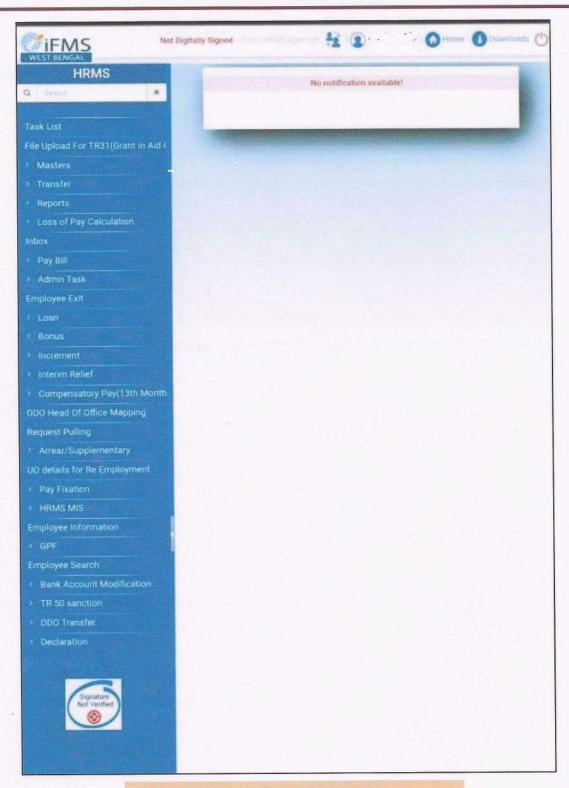

#### 1. Administration:

The Govt. of W.B. has decided to switch over to Human Resource Management System (HRMS), in the field of establishment matter from manual to online. (See G.O.I242-F(Y) dated 01/03/2017).

Various sub modules under HRMS have been completed and upgraded regularly and deployed in line server for the use of maintaining official records. We also use the module fully to keep and upgrade stakeholders (employees) databases since 28th January, 2016.

Figure 1. Screenshot of HRMS portal

Figure 2. Screenshot of IFMS portal login page

Principal

Government Girls' General

Degree College

PKgkala2

7, Mayurbhanj Road, Kolkata - 700023

Figure 3. Screenshot of IFMS dashboard