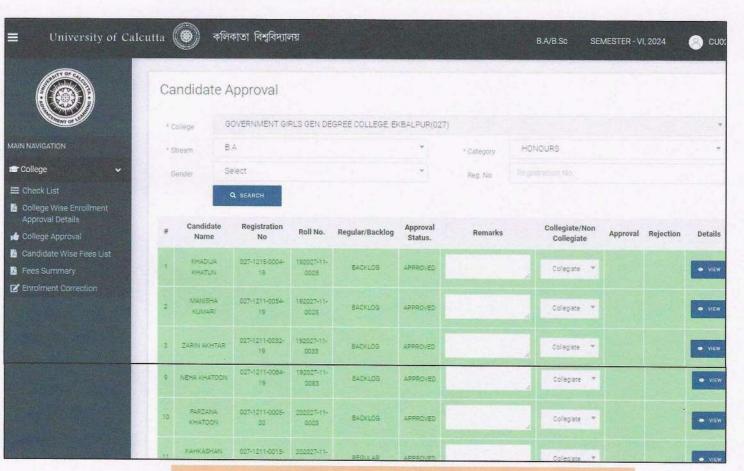

## **Summary of Documents Related to E-governance**

| Sl No. | Supporting Documents for<br>Criteria | Details of Documents                                              | Figure No. |
|--------|--------------------------------------|-------------------------------------------------------------------|------------|
|        |                                      | Screenshot of HRMS portal                                         | 1          |
| 1      | Administration                       | Screenshot of IFMS portal                                         | 2 to 3     |
|        |                                      | Screenshot of online Self Appraisal Report Portal                 | 4 to 5     |
|        |                                      | Screenshot of support Banglar Ucchashiksha Portal                 | 6 to 11    |
|        |                                      | Screenshot of HRMS bill generation                                | 12 to 13   |
|        | Finance and Accounts                 | Screenshot of Salary Bill                                         | 14         |
| 2      |                                      | Screenshot of E-Tender portal of Govt. of West Bengal             | 15         |
| 2      |                                      | Screenshot of West Bengal Health Scheme Portal                    | 16 to 17   |
|        |                                      | Screenshot of GST Portal                                          | 18 to 20   |
|        |                                      | Screenshot of GEM Portal                                          | 21 to 22   |
|        | Student admission and support        | Screenshot of Student UG Online Admission                         | 23 to 24   |
|        |                                      | Screenshot of Student UG Registration                             | 25 to 30   |
|        |                                      | Screenshot of Scholarship support_Kanyashree                      | 31 to 35   |
| 3      |                                      | Screenshot of Scholarship support_SVMCM                           | 36 to 40   |
|        |                                      | Screenshot of Scholarship support_Aikyashree                      | 41 to 44   |
|        |                                      | Screenshot of Scholarship support_Oasis                           | 45 to 47   |
|        |                                      | Screenshot of support Student Credit Card                         | 48 to 51   |
|        |                                      | Screenshot of support Banglar Ucchashiksha Portal Student Profile | 52 to 53   |
| 4      | Student Eveninetien                  | Screenshot of Student's approval for Examination                  | 54 to 57   |
| 4      | Student Examination                  | Screenshot of Student's Internal or Tutorial marks Upload         | 58         |
| 5      | AISHE                                | AISHE Screenshot of AISHE                                         |            |
| 6      | NIRF Screenshot of NIRF              |                                                                   | 63         |
| 7      | КОНА                                 | Screenshot                                                        |            |
| 8      | NATIONAL LIBRARY                     | Screenshot                                                        |            |
| 9      | VIDWAN ID                            | Screenshot                                                        | 73         |
| 10     | College Facebook                     | Screenshot                                                        | 74         |
| 11     | College You tube Channel             | Screenshot                                                        | 75 to 76   |