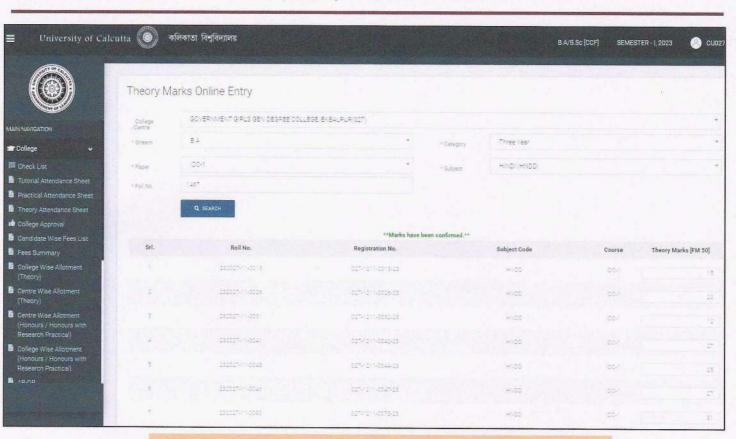

### 7. OPAC (KOHA):

The college library operates KOHA online public access catalogue. Sample photos of the college's KOHA webpage are attached as follows.

Figure 64. GGGDC Kolkata College Library ILMS Login