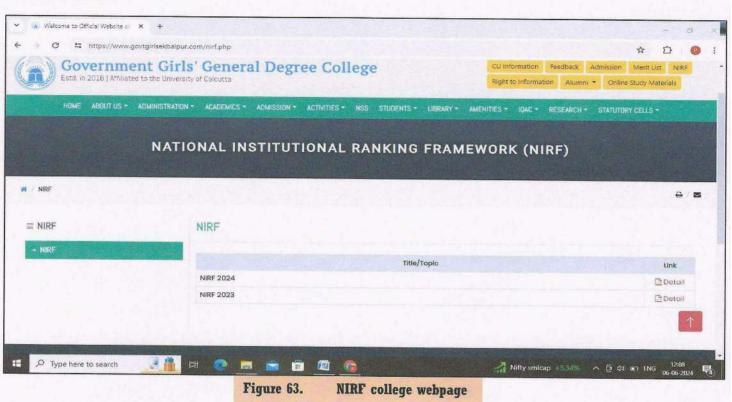

## **Summary of Documents Related to E-governance**

| Sl No. | Supporting Documents for<br>Criteria | Details of Documents                                              | Figure No. |
|--------|--------------------------------------|-------------------------------------------------------------------|------------|
|        |                                      | Screenshot of HRMS portal                                         | 1          |
| 1      | Administration                       | Screenshot of IFMS portal                                         | 2 to 3     |
|        |                                      | Screenshot of online Self Appraisal Report Portal                 | 4 to 5     |
|        |                                      | Screenshot of support Banglar Ucchashiksha Portal                 | 6 to 11    |
|        |                                      | Screenshot of HRMS bill generation                                | 12 to 13   |
|        | Finance and Accounts                 | Screenshot of Salary Bill                                         | 14         |
| 2      |                                      | Screenshot of E-Tender portal of Govt. of West Bengal             | 15         |
| 2      |                                      | Screenshot of West Bengal Health Scheme Portal                    | 16 to 17   |
|        |                                      | Screenshot of GST Portal                                          | 18 to 20   |
|        |                                      | Screenshot of GEM Portal                                          | 21 to 22   |
|        | Student admission and support        | Screenshot of Student UG Online Admission                         | 23 to 24   |
|        |                                      | Screenshot of Student UG Registration                             | 25 to 30   |
|        |                                      | Screenshot of Scholarship support_Kanyashree                      | 31 to 35   |
| 3      |                                      | Screenshot of Scholarship support_SVMCM                           | 36 to 40   |
|        |                                      | Screenshot of Scholarship support_Aikyashree                      | 41 to 44   |
|        |                                      | Screenshot of Scholarship support_Oasis                           | 45 to 47   |
|        |                                      | Screenshot of support Student Credit Card                         | 48 to 51   |
|        |                                      | Screenshot of support Banglar Ucchashiksha Portal Student Profile | 52 to 53   |
| 4      | Student Eveninetien                  | Screenshot of Student's approval for Examination                  | 54 to 57   |
| 4      | Student Examination                  | Screenshot of Student's Internal or Tutorial marks Upload         | 58         |
| 5      | AISHE                                | AISHE Screenshot of AISHE                                         |            |
| 6      | NIRF Screenshot of NIRF              |                                                                   | 63         |
| 7      | КОНА                                 | Screenshot                                                        |            |
| 8      | NATIONAL LIBRARY                     | Screenshot                                                        |            |
| 9      | VIDWAN ID                            | Screenshot                                                        | 73         |
| 10     | College Facebook                     | Screenshot                                                        | 74         |
| 11     | College You tube Channel             | Screenshot                                                        | 75 to 76   |