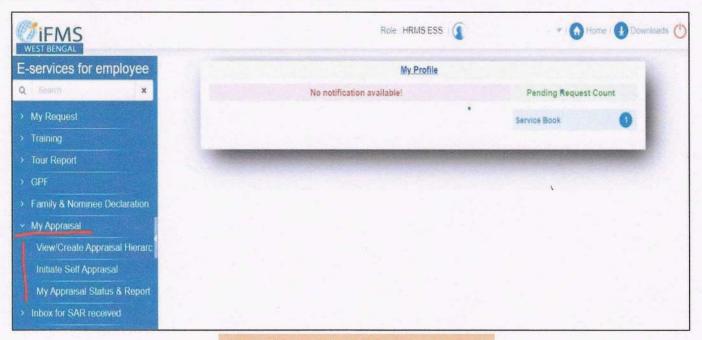

#### **Online Self Appraisal Report Portal:**

As per G.O. 2748-F (P<sub>2</sub>) dated 17-04-2018 Government of West Bengal had imposed rules for sending online appraisal of all the Government Officers including Government College Teachers.

The teachers at every financial year-end send an online report of their activities in a prescribed format, which is evaluated by the Principal as a Reporting Officer and forward to the Director of Public Instruction for reviewing. There is a scoring pattern in this Appraisal system which reflects the performance of the teachers to the Government.

Figure 4. View / Create Appraisal

Figure 5. Hierarchy creation and approval page

Principal
Government Girls' General
Degree College

Government Girls' General Degree College, Kolkata Page | 4

7, Mayurbhanj Road, Kolkata - 700023