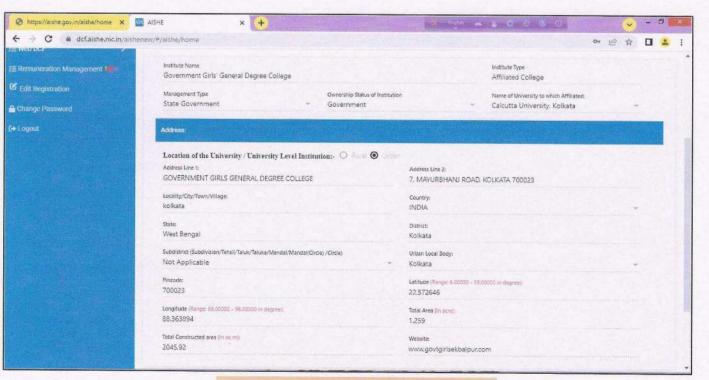

## **Summary of Documents Related to E-governance**

| Sl No. | Supporting Documents for<br>Criteria | Details of Documents                                              | Figure No. |
|--------|--------------------------------------|-------------------------------------------------------------------|------------|
|        |                                      | Screenshot of HRMS portal                                         | 1          |
| 1      | Administration                       | Screenshot of IFMS portal                                         | 2 to 3     |
|        |                                      | Screenshot of online Self Appraisal Report Portal                 | 4 to 5     |
|        |                                      | Screenshot of support Banglar Ucchashiksha Portal                 | 6 to 11    |
|        |                                      | Screenshot of HRMS bill generation                                | 12 to 13   |
|        | Finance and Accounts                 | Screenshot of Salary Bill                                         | 14         |
| 2      |                                      | Screenshot of E-Tender portal of Govt. of West Bengal             | 15         |
| 2      |                                      | Screenshot of West Bengal Health Scheme Portal                    | 16 to 17   |
|        |                                      | Screenshot of GST Portal                                          | 18 to 20   |
|        |                                      | Screenshot of GEM Portal                                          | 21 to 22   |
|        | Student admission and support        | Screenshot of Student UG Online Admission                         | 23 to 24   |
|        |                                      | Screenshot of Student UG Registration                             | 25 to 30   |
|        |                                      | Screenshot of Scholarship support_Kanyashree                      | 31 to 35   |
| 3      |                                      | Screenshot of Scholarship support_SVMCM                           | 36 to 40   |
|        |                                      | Screenshot of Scholarship support_Aikyashree                      | 41 to 44   |
|        |                                      | Screenshot of Scholarship support_Oasis                           | 45 to 47   |
|        |                                      | Screenshot of support Student Credit Card                         | 48 to 51   |
|        |                                      | Screenshot of support Banglar Ucchashiksha Portal Student Profile | 52 to 53   |
| 4      | Student Eveninetien                  | Screenshot of Student's approval for Examination                  | 54 to 57   |
| 4      | Student Examination                  | Screenshot of Student's Internal or Tutorial marks Upload         | 58         |
| 5      | AISHE                                | AISHE Screenshot of AISHE                                         |            |
| 6      | NIRF Screenshot of NIRF              |                                                                   | 63         |
| 7      | КОНА                                 | Screenshot                                                        |            |
| 8      | NATIONAL LIBRARY                     | Screenshot                                                        |            |
| 9      | VIDWAN ID                            | Screenshot                                                        | 73         |
| 10     | College Facebook                     | Screenshot                                                        | 74         |
| 11     | College You tube Channel             | Screenshot                                                        | 75 to 76   |