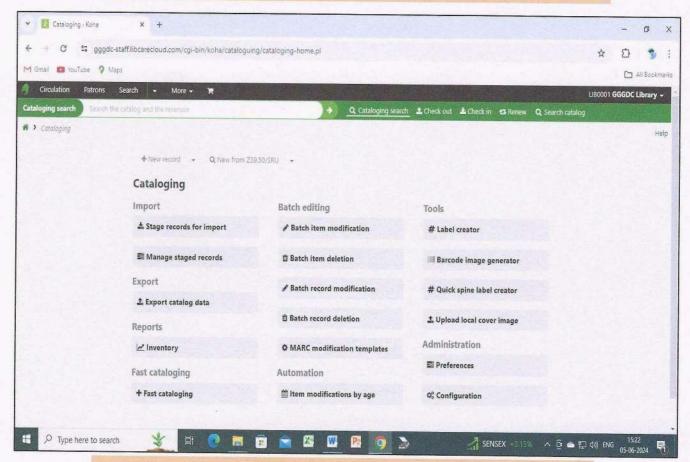

## **Summary of Documents Related to E-governance**

| Sl No. | Supporting Documents for<br>Criteria | Details of Documents                                              | Figure No. |
|--------|--------------------------------------|-------------------------------------------------------------------|------------|
|        |                                      | Screenshot of HRMS portal                                         | 1          |
| 1      | Administration                       | Screenshot of IFMS portal                                         | 2 to 3     |
|        |                                      | Screenshot of online Self Appraisal Report Portal                 | 4 to 5     |
|        |                                      | Screenshot of support Banglar Ucchashiksha Portal                 | 6 to 11    |
|        |                                      | Screenshot of HRMS bill generation                                | 12 to 13   |
|        | Finance and Accounts                 | Screenshot of Salary Bill                                         | 14         |
| 2      |                                      | Screenshot of E-Tender portal of Govt. of West Bengal             | 15         |
| 2      |                                      | Screenshot of West Bengal Health Scheme Portal                    | 16 to 17   |
|        |                                      | Screenshot of GST Portal                                          | 18 to 20   |
|        |                                      | Screenshot of GEM Portal                                          | 21 to 22   |
|        | Student admission and support        | Screenshot of Student UG Online Admission                         | 23 to 24   |
|        |                                      | Screenshot of Student UG Registration                             | 25 to 30   |
|        |                                      | Screenshot of Scholarship support_Kanyashree                      | 31 to 35   |
| 3      |                                      | Screenshot of Scholarship support_SVMCM                           | 36 to 40   |
|        |                                      | Screenshot of Scholarship support_Aikyashree                      | 41 to 44   |
|        |                                      | Screenshot of Scholarship support_Oasis                           | 45 to 47   |
|        |                                      | Screenshot of support Student Credit Card                         | 48 to 51   |
|        |                                      | Screenshot of support Banglar Ucchashiksha Portal Student Profile | 52 to 53   |
| 4      | Student Eveninetien                  | Screenshot of Student's approval for Examination                  | 54 to 57   |
| 4      | Student Examination                  | Screenshot of Student's Internal or Tutorial marks Upload         | 58         |
| 5      | AISHE                                | AISHE Screenshot of AISHE                                         |            |
| 6      | NIRF Screenshot of NIRF              |                                                                   | 63         |
| 7      | КОНА                                 | Screenshot                                                        |            |
| 8      | NATIONAL LIBRARY                     | Screenshot                                                        |            |
| 9      | VIDWAN ID                            | Screenshot                                                        | 73         |
| 10     | College Facebook                     | Screenshot                                                        | 74         |
| 11     | College You tube Channel             | Screenshot                                                        | 75 to 76   |