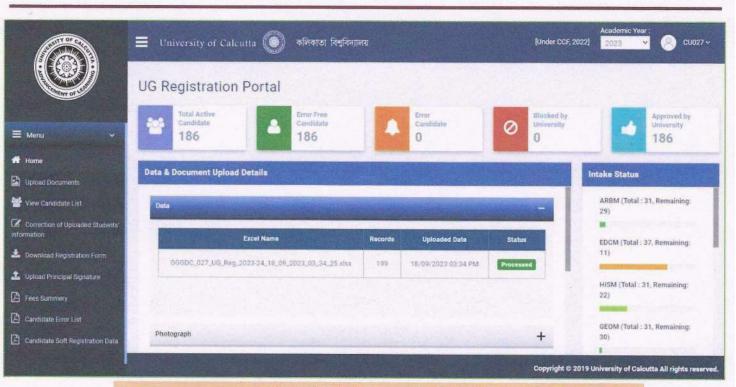

## **Summary of Documents Related to E-governance**

| Sl No. | Supporting Documents for<br>Criteria | Details of Documents                                              | Figure No. |
|--------|--------------------------------------|-------------------------------------------------------------------|------------|
|        |                                      | Screenshot of HRMS portal                                         | 1          |
| 1      | Administration                       | Screenshot of IFMS portal                                         | 2 to 3     |
|        |                                      | Screenshot of online Self Appraisal Report Portal                 | 4 to 5     |
|        |                                      | Screenshot of support Banglar Ucchashiksha Portal                 | 6 to 11    |
|        |                                      | Screenshot of HRMS bill generation                                | 12 to 13   |
|        | Finance and Accounts                 | Screenshot of Salary Bill                                         | 14         |
| 2      |                                      | Screenshot of E-Tender portal of Govt. of West Bengal             | 15         |
| 2      |                                      | Screenshot of West Bengal Health Scheme Portal                    | 16 to 17   |
|        |                                      | Screenshot of GST Portal                                          | 18 to 20   |
|        |                                      | Screenshot of GEM Portal                                          | 21 to 22   |
|        | Student admission and support        | Screenshot of Student UG Online Admission                         | 23 to 24   |
|        |                                      | Screenshot of Student UG Registration                             | 25 to 30   |
|        |                                      | Screenshot of Scholarship support_Kanyashree                      | 31 to 35   |
| 3      |                                      | Screenshot of Scholarship support_SVMCM                           | 36 to 40   |
|        |                                      | Screenshot of Scholarship support_Aikyashree                      | 41 to 44   |
|        |                                      | Screenshot of Scholarship support_Oasis                           | 45 to 47   |
|        |                                      | Screenshot of support Student Credit Card                         | 48 to 51   |
|        |                                      | Screenshot of support Banglar Ucchashiksha Portal Student Profile | 52 to 53   |
| 4      | Student Eveninetien                  | Screenshot of Student's approval for Examination                  | 54 to 57   |
| 4      | Student Examination                  | Screenshot of Student's Internal or Tutorial marks Upload         | 58         |
| 5      | AISHE                                | AISHE Screenshot of AISHE                                         |            |
| 6      | NIRF Screenshot of NIRF              |                                                                   | 63         |
| 7      | КОНА                                 | Screenshot                                                        |            |
| 8      | NATIONAL LIBRARY                     | Screenshot                                                        |            |
| 9      | VIDWAN ID                            | Screenshot                                                        | 73         |
| 10     | College Facebook                     | Screenshot                                                        | 74         |
| 11     | College You tube Channel             | Screenshot                                                        | 75 to 76   |