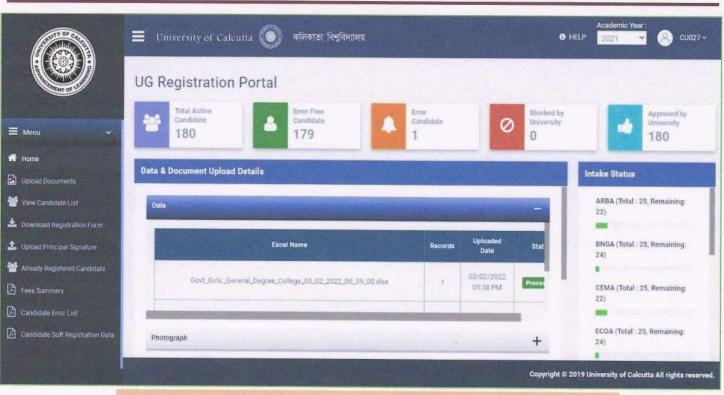

## **Summary of Documents Related to E-governance**

| Sl No. | Supporting Documents for<br>Criteria | Details of Documents                                              | Figure No. |
|--------|--------------------------------------|-------------------------------------------------------------------|------------|
|        |                                      | Screenshot of HRMS portal                                         | 1          |
| 1      | Administration                       | Screenshot of IFMS portal                                         | 2 to 3     |
|        |                                      | Screenshot of online Self Appraisal Report Portal                 | 4 to 5     |
|        |                                      | Screenshot of support Banglar Ucchashiksha Portal                 | 6 to 11    |
|        |                                      | Screenshot of HRMS bill generation                                | 12 to 13   |
|        | Finance and Accounts                 | Screenshot of Salary Bill                                         | 14         |
| 2      |                                      | Screenshot of E-Tender portal of Govt. of West Bengal             | 15         |
| 2      |                                      | Screenshot of West Bengal Health Scheme Portal                    | 16 to 17   |
|        |                                      | Screenshot of GST Portal                                          | 18 to 20   |
|        |                                      | Screenshot of GEM Portal                                          | 21 to 22   |
|        | Student admission and support        | Screenshot of Student UG Online Admission                         | 23 to 24   |
|        |                                      | Screenshot of Student UG Registration                             | 25 to 30   |
|        |                                      | Screenshot of Scholarship support_Kanyashree                      | 31 to 35   |
| 3      |                                      | Screenshot of Scholarship support_SVMCM                           | 36 to 40   |
|        |                                      | Screenshot of Scholarship support_Aikyashree                      | 41 to 44   |
|        |                                      | Screenshot of Scholarship support_Oasis                           | 45 to 47   |
|        |                                      | Screenshot of support Student Credit Card                         | 48 to 51   |
|        |                                      | Screenshot of support Banglar Ucchashiksha Portal Student Profile | 52 to 53   |
| 4      | Student Eveninetien                  | Screenshot of Student's approval for Examination                  | 54 to 57   |
| 4      | Student Examination                  | Screenshot of Student's Internal or Tutorial marks Upload         | 58         |
| 5      | AISHE                                | AISHE Screenshot of AISHE                                         |            |
| 6      | NIRF Screenshot of NIRF              |                                                                   | 63         |
| 7      | КОНА                                 | Screenshot                                                        |            |
| 8      | NATIONAL LIBRARY                     | Screenshot                                                        |            |
| 9      | VIDWAN ID                            | Screenshot                                                        | 73         |
| 10     | College Facebook                     | Screenshot                                                        | 74         |
| 11     | College You tube Channel             | Screenshot                                                        | 75 to 76   |