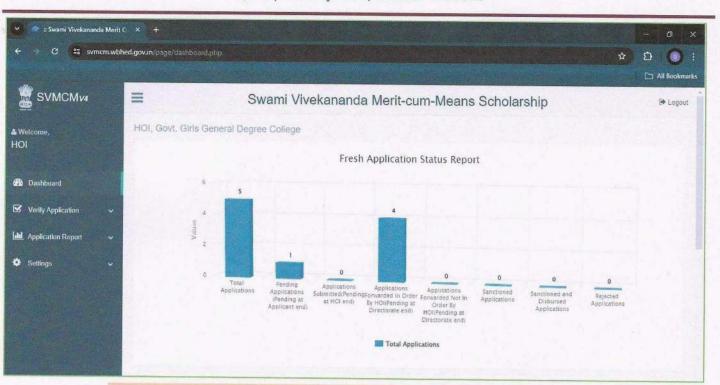

7, Mayurbhanj Road, Kolkata - 700023

Figure 28. Calcutta University UG Registration 2021-22 (Under CBCS System)

Figure 29. Calcutta University UG Registration 2022-23 (Under CBCS System)

Principal
Government Girls' General
Degree College