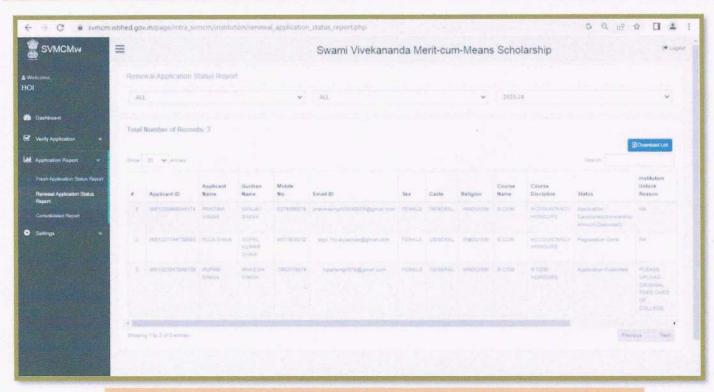

7, Mayurbhanj Road, Kolkata - 700023

Figure 28. Calcutta University UG Registration 2021-22 (Under CBCS System)

Figure 29. Calcutta University UG Registration 2022-23 (Under CBCS System)

Principal
Government Girls' General
Degree College