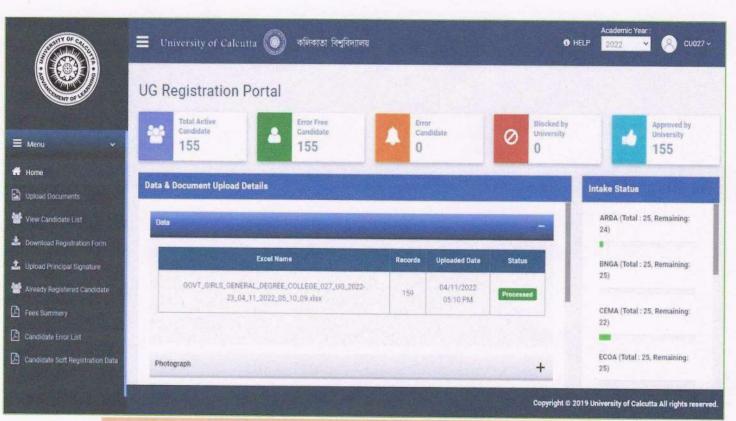

## **Summary of Documents Related to E-governance**

| Sl No. | Supporting Documents for<br>Criteria | Details of Documents                                              | Figure No. |
|--------|--------------------------------------|-------------------------------------------------------------------|------------|
|        |                                      | Screenshot of HRMS portal                                         | 1          |
| 1      | Administration                       | Screenshot of IFMS portal                                         | 2 to 3     |
|        |                                      | Screenshot of online Self Appraisal Report Portal                 | 4 to 5     |
|        |                                      | Screenshot of support Banglar Ucchashiksha Portal                 | 6 to 11    |
|        |                                      | Screenshot of HRMS bill generation                                | 12 to 13   |
|        | Finance and Accounts                 | Screenshot of Salary Bill                                         | 14         |
| 2      |                                      | Screenshot of E-Tender portal of Govt. of West Bengal             | 15         |
| 2      |                                      | Screenshot of West Bengal Health Scheme Portal                    | 16 to 17   |
|        |                                      | Screenshot of GST Portal                                          | 18 to 20   |
|        |                                      | Screenshot of GEM Portal                                          | 21 to 22   |
|        | Student admission and support        | Screenshot of Student UG Online Admission                         | 23 to 24   |
|        |                                      | Screenshot of Student UG Registration                             | 25 to 30   |
|        |                                      | Screenshot of Scholarship support_Kanyashree                      | 31 to 35   |
| 3      |                                      | Screenshot of Scholarship support_SVMCM                           | 36 to 40   |
|        |                                      | Screenshot of Scholarship support_Aikyashree                      | 41 to 44   |
|        |                                      | Screenshot of Scholarship support_Oasis                           | 45 to 47   |
|        |                                      | Screenshot of support Student Credit Card                         | 48 to 51   |
|        |                                      | Screenshot of support Banglar Ucchashiksha Portal Student Profile | 52 to 53   |
| 4      | Student Eveninetien                  | Screenshot of Student's approval for Examination                  | 54 to 57   |
| 4      | Student Examination                  | Screenshot of Student's Internal or Tutorial marks Upload         | 58         |
| 5      | AISHE                                | AISHE Screenshot of AISHE                                         |            |
| 6      | NIRF Screenshot of NIRF              |                                                                   | 63         |
| 7      | КОНА                                 | Screenshot                                                        |            |
| 8      | NATIONAL LIBRARY                     | Screenshot                                                        |            |
| 9      | VIDWAN ID                            | Screenshot                                                        | 73         |
| 10     | College Facebook                     | Screenshot                                                        | 74         |
| 11     | College You tube Channel             | Screenshot                                                        | 75 to 76   |