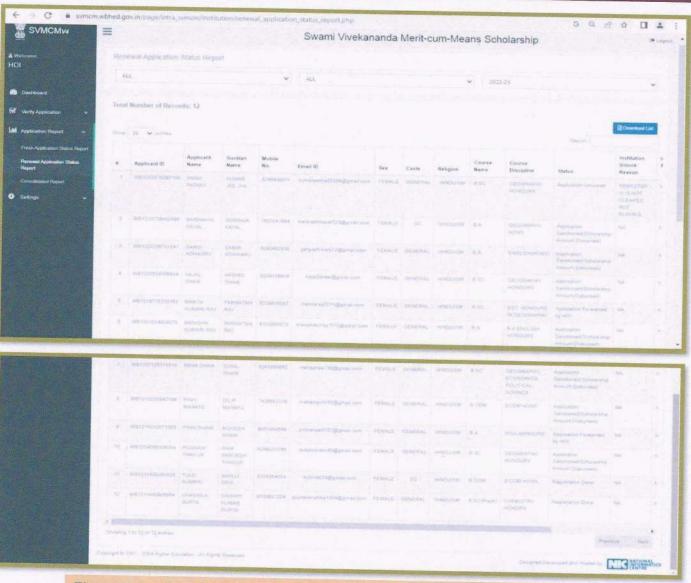

7, Mayurbhanj Road, Kolkata - 700023

Figure 28. Calcutta University UG Registration 2021-22 (Under CBCS System)

Figure 29. Calcutta University UG Registration 2022-23 (Under CBCS System)

Principal
Government Girls' General
Degree College