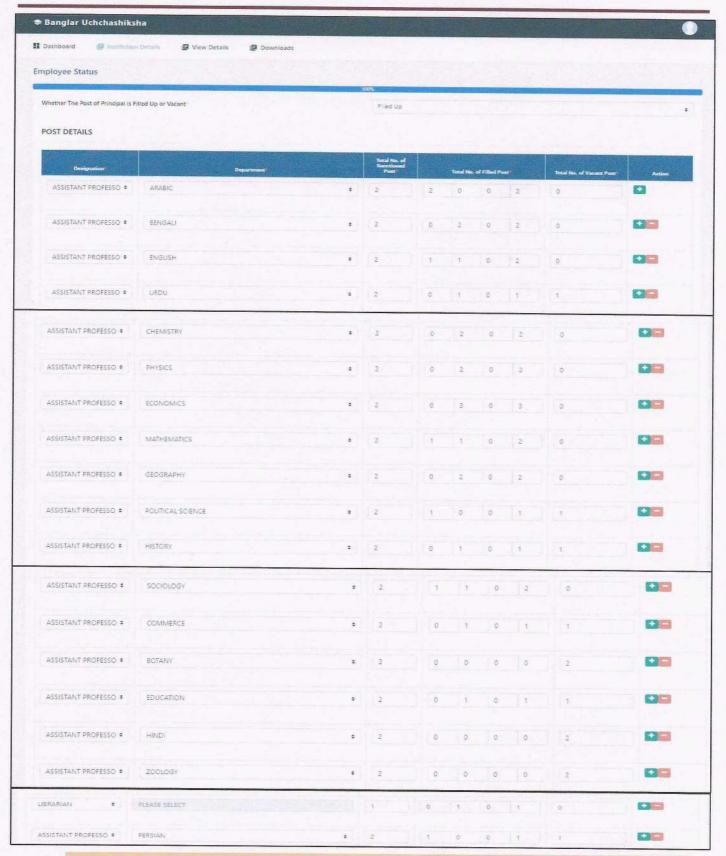

## **Summary of Documents Related to E-governance**

| Sl No. | Supporting Documents for<br>Criteria | Details of Documents                                              | Figure No. |
|--------|--------------------------------------|-------------------------------------------------------------------|------------|
|        |                                      | Screenshot of HRMS portal                                         | 1          |
| 1      | Administration                       | Screenshot of IFMS portal                                         | 2 to 3     |
|        |                                      | Screenshot of online Self Appraisal Report Portal                 | 4 to 5     |
|        |                                      | Screenshot of support Banglar Ucchashiksha Portal                 | 6 to 11    |
|        |                                      | Screenshot of HRMS bill generation                                | 12 to 13   |
|        | Finance and Accounts                 | Screenshot of Salary Bill                                         | 14         |
| 2      |                                      | Screenshot of E-Tender portal of Govt. of West Bengal             | 15         |
| 2      |                                      | Screenshot of West Bengal Health Scheme Portal                    | 16 to 17   |
|        |                                      | Screenshot of GST Portal                                          | 18 to 20   |
|        |                                      | Screenshot of GEM Portal                                          | 21 to 22   |
|        | Student admission and support        | Screenshot of Student UG Online Admission                         | 23 to 24   |
|        |                                      | Screenshot of Student UG Registration                             | 25 to 30   |
|        |                                      | Screenshot of Scholarship support_Kanyashree                      | 31 to 35   |
| 3      |                                      | Screenshot of Scholarship support_SVMCM                           | 36 to 40   |
|        |                                      | Screenshot of Scholarship support_Aikyashree                      | 41 to 44   |
|        |                                      | Screenshot of Scholarship support_Oasis                           | 45 to 47   |
|        |                                      | Screenshot of support Student Credit Card                         | 48 to 51   |
|        |                                      | Screenshot of support Banglar Ucchashiksha Portal Student Profile | 52 to 53   |
| 4      | Student Eveninetien                  | Screenshot of Student's approval for Examination                  | 54 to 57   |
| 4      | Student Examination                  | Screenshot of Student's Internal or Tutorial marks Upload         | 58         |
| 5      | AISHE                                | AISHE Screenshot of AISHE                                         |            |
| 6      | NIRF Screenshot of NIRF              |                                                                   | 63         |
| 7      | КОНА                                 | Screenshot                                                        |            |
| 8      | NATIONAL LIBRARY                     | Screenshot                                                        |            |
| 9      | VIDWAN ID                            | Screenshot                                                        | 73         |
| 10     | College Facebook                     | Screenshot                                                        | 74         |
| 11     | College You tube Channel             | Screenshot                                                        | 75 to 76   |