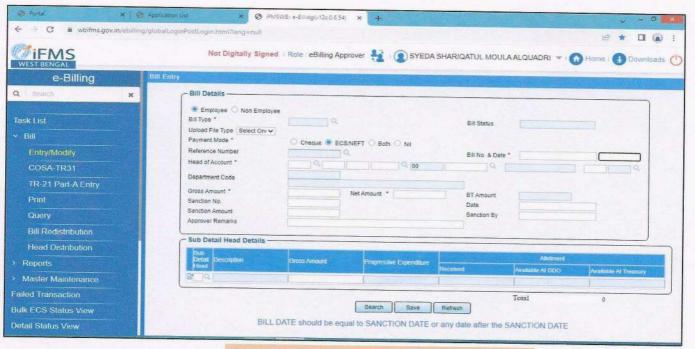

Figure 1. Screenshot of HRMS portal

Figure 2. Screenshot of IFMS portal login page

Principal

Government Girls' General

Degree College

PKgkala2

7, Mayurbhanj Road, Kolkata - 700023

Figure 3. Screenshot of IFMS dashboard

Principal .

7, Mayurbhanj Road, Kolkata - 700023