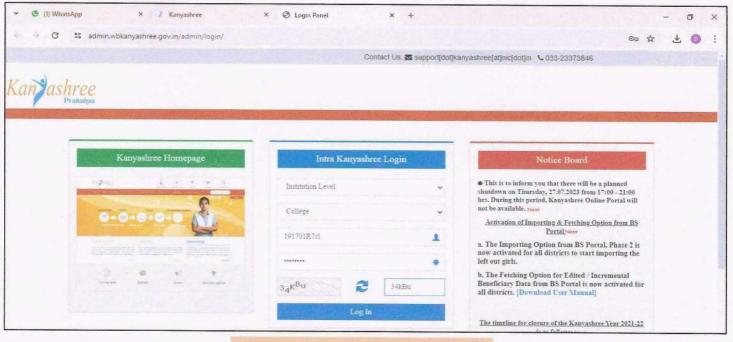

## **Summary of Documents Related to E-governance**

| Sl No. | Supporting Documents for<br>Criteria | Details of Documents                                              | Figure No. |
|--------|--------------------------------------|-------------------------------------------------------------------|------------|
|        |                                      | Screenshot of HRMS portal                                         | 1          |
| 1      | Administration                       | Screenshot of IFMS portal                                         | 2 to 3     |
|        |                                      | Screenshot of online Self Appraisal Report Portal                 | 4 to 5     |
|        |                                      | Screenshot of support Banglar Ucchashiksha Portal                 | 6 to 11    |
|        |                                      | Screenshot of HRMS bill generation                                | 12 to 13   |
|        | Finance and Accounts                 | Screenshot of Salary Bill                                         | 14         |
| 2      |                                      | Screenshot of E-Tender portal of Govt. of West Bengal             | 15         |
| 2      |                                      | Screenshot of West Bengal Health Scheme Portal                    | 16 to 17   |
|        |                                      | Screenshot of GST Portal                                          | 18 to 20   |
|        |                                      | Screenshot of GEM Portal                                          | 21 to 22   |
|        | Student admission and support        | Screenshot of Student UG Online Admission                         | 23 to 24   |
|        |                                      | Screenshot of Student UG Registration                             | 25 to 30   |
|        |                                      | Screenshot of Scholarship support_Kanyashree                      | 31 to 35   |
| 3      |                                      | Screenshot of Scholarship support_SVMCM                           | 36 to 40   |
|        |                                      | Screenshot of Scholarship support_Aikyashree                      | 41 to 44   |
|        |                                      | Screenshot of Scholarship support_Oasis                           | 45 to 47   |
|        |                                      | Screenshot of support Student Credit Card                         | 48 to 51   |
|        |                                      | Screenshot of support Banglar Ucchashiksha Portal Student Profile | 52 to 53   |
| 4      | Student Eveninetien                  | Screenshot of Student's approval for Examination                  | 54 to 57   |
| 4      | Student Examination                  | Screenshot of Student's Internal or Tutorial marks Upload         | 58         |
| 5      | AISHE                                | AISHE Screenshot of AISHE                                         |            |
| 6      | NIRF Screenshot of NIRF              |                                                                   | 63         |
| 7      | КОНА                                 | Screenshot                                                        |            |
| 8      | NATIONAL LIBRARY                     | Screenshot                                                        |            |
| 9      | VIDWAN ID                            | Screenshot                                                        | 73         |
| 10     | College Facebook                     | Screenshot                                                        | 74         |
| 11     | College You tube Channel             | Screenshot                                                        | 75 to 76   |