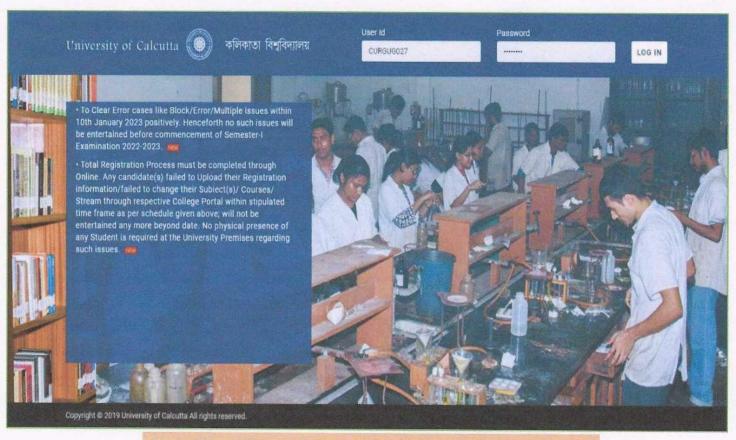

Figure 1. Screenshot of HRMS portal

Figure 2. Screenshot of IFMS portal login page

Principal

Government Girls' General

Degree College

PKgkala2

7, Mayurbhanj Road, Kolkata - 700023

Figure 3. Screenshot of IFMS dashboard