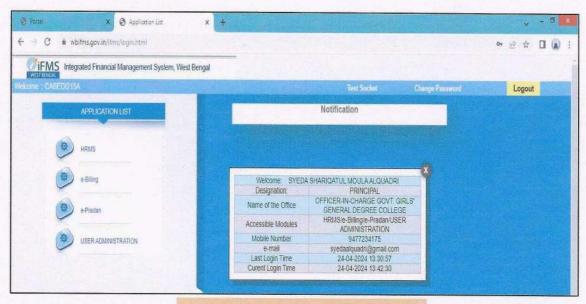

Figure 1. Screenshot of HRMS portal

Figure 2. Screenshot of IFMS portal login page

Principal

Government Girls' General

Degree College

PKgkala2

7, Mayurbhanj Road, Kolkata - 700023

Figure 3. Screenshot of IFMS dashboard

Principal .

7, Mayurbhanj Road, Kolkata - 700023