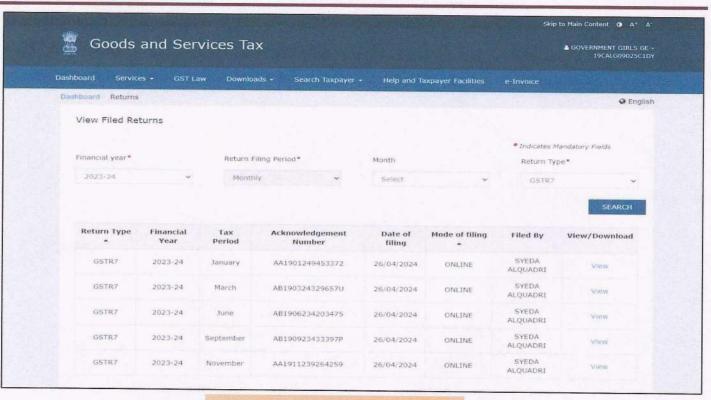

## **Summary of Documents Related to E-governance**

| Sl No. | Supporting Documents for<br>Criteria | Details of Documents                                              | Figure No. |
|--------|--------------------------------------|-------------------------------------------------------------------|------------|
|        |                                      | Screenshot of HRMS portal                                         | 1          |
| 1      | Administration                       | Screenshot of IFMS portal                                         | 2 to 3     |
|        |                                      | Screenshot of online Self Appraisal Report Portal                 | 4 to 5     |
|        |                                      | Screenshot of support Banglar Ucchashiksha Portal                 | 6 to 11    |
|        |                                      | Screenshot of HRMS bill generation                                | 12 to 13   |
|        | Finance and Accounts                 | Screenshot of Salary Bill                                         | 14         |
| 2      |                                      | Screenshot of E-Tender portal of Govt. of West Bengal             | 15         |
| 2      |                                      | Screenshot of West Bengal Health Scheme Portal                    | 16 to 17   |
|        |                                      | Screenshot of GST Portal                                          | 18 to 20   |
|        |                                      | Screenshot of GEM Portal                                          | 21 to 22   |
|        | Student admission and support        | Screenshot of Student UG Online Admission                         | 23 to 24   |
|        |                                      | Screenshot of Student UG Registration                             | 25 to 30   |
|        |                                      | Screenshot of Scholarship support_Kanyashree                      | 31 to 35   |
| 3      |                                      | Screenshot of Scholarship support_SVMCM                           | 36 to 40   |
|        |                                      | Screenshot of Scholarship support_Aikyashree                      | 41 to 44   |
|        |                                      | Screenshot of Scholarship support_Oasis                           | 45 to 47   |
|        |                                      | Screenshot of support Student Credit Card                         | 48 to 51   |
|        |                                      | Screenshot of support Banglar Ucchashiksha Portal Student Profile | 52 to 53   |
| 4      | Student Eveninetien                  | Screenshot of Student's approval for Examination                  | 54 to 57   |
| 4      | Student Examination                  | Screenshot of Student's Internal or Tutorial marks Upload         | 58         |
| 5      | AISHE                                | AISHE Screenshot of AISHE                                         |            |
| 6      | NIRF Screenshot of NIRF              |                                                                   | 63         |
| 7      | КОНА                                 | Screenshot                                                        |            |
| 8      | NATIONAL LIBRARY                     | Screenshot                                                        |            |
| 9      | VIDWAN ID                            | Screenshot                                                        | 73         |
| 10     | College Facebook                     | Screenshot                                                        | 74         |
| 11     | College You tube Channel             | Screenshot                                                        | 75 to 76   |