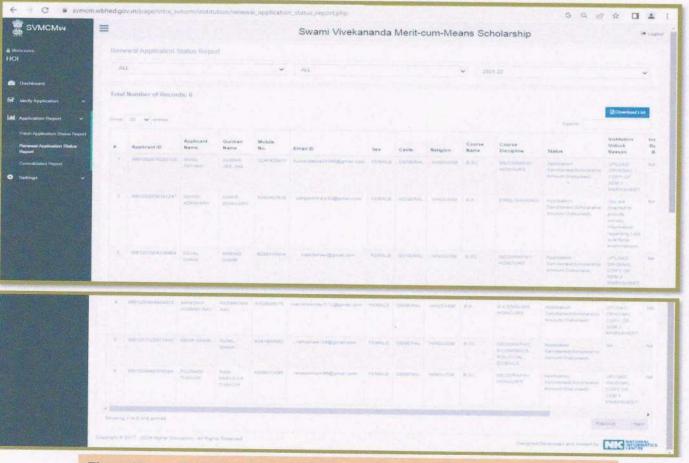

7, Mayurbhanj Road, Kolkata - 700023

Figure 28. Calcutta University UG Registration 2021-22 (Under CBCS System)

Figure 29. Calcutta University UG Registration 2022-23 (Under CBCS System)

Principal
Government Girls' General
Degree College