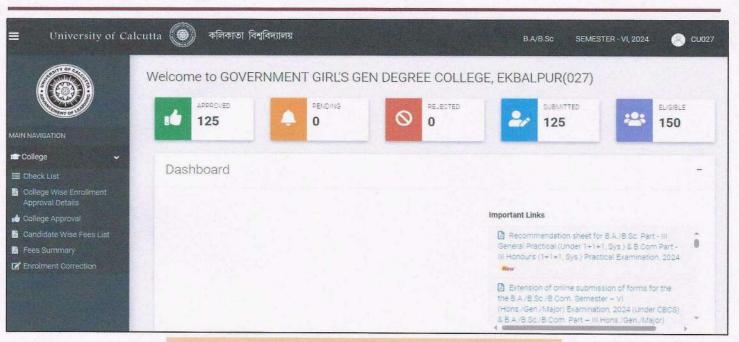

## **Summary of Documents Related to E-governance**

| Sl No. | Supporting Documents for<br>Criteria | Details of Documents                                              | Figure No. |
|--------|--------------------------------------|-------------------------------------------------------------------|------------|
|        |                                      | Screenshot of HRMS portal                                         | 1          |
| 1      | Administration                       | Screenshot of IFMS portal                                         | 2 to 3     |
|        |                                      | Screenshot of online Self Appraisal Report Portal                 | 4 to 5     |
|        |                                      | Screenshot of support Banglar Ucchashiksha Portal                 | 6 to 11    |
|        |                                      | Screenshot of HRMS bill generation                                | 12 to 13   |
|        | Finance and Accounts                 | Screenshot of Salary Bill                                         | 14         |
| 2      |                                      | Screenshot of E-Tender portal of Govt. of West Bengal             | 15         |
| 2      |                                      | Screenshot of West Bengal Health Scheme Portal                    | 16 to 17   |
|        |                                      | Screenshot of GST Portal                                          | 18 to 20   |
|        |                                      | Screenshot of GEM Portal                                          | 21 to 22   |
|        | Student admission and support        | Screenshot of Student UG Online Admission                         | 23 to 24   |
|        |                                      | Screenshot of Student UG Registration                             | 25 to 30   |
|        |                                      | Screenshot of Scholarship support_Kanyashree                      | 31 to 35   |
| 3      |                                      | Screenshot of Scholarship support_SVMCM                           | 36 to 40   |
|        |                                      | Screenshot of Scholarship support_Aikyashree                      | 41 to 44   |
|        |                                      | Screenshot of Scholarship support_Oasis                           | 45 to 47   |
|        |                                      | Screenshot of support Student Credit Card                         | 48 to 51   |
|        |                                      | Screenshot of support Banglar Ucchashiksha Portal Student Profile | 52 to 53   |
| 4      | Student Eveninetien                  | Screenshot of Student's approval for Examination                  | 54 to 57   |
| 4      | Student Examination                  | Screenshot of Student's Internal or Tutorial marks Upload         | 58         |
| 5      | AISHE                                | AISHE Screenshot of AISHE                                         |            |
| 6      | NIRF Screenshot of NIRF              |                                                                   | 63         |
| 7      | КОНА                                 | Screenshot                                                        |            |
| 8      | NATIONAL LIBRARY                     | Screenshot                                                        |            |
| 9      | VIDWAN ID                            | Screenshot                                                        | 73         |
| 10     | College Facebook                     | Screenshot                                                        | 74         |
| 11     | College You tube Channel             | Screenshot                                                        | 75 to 76   |