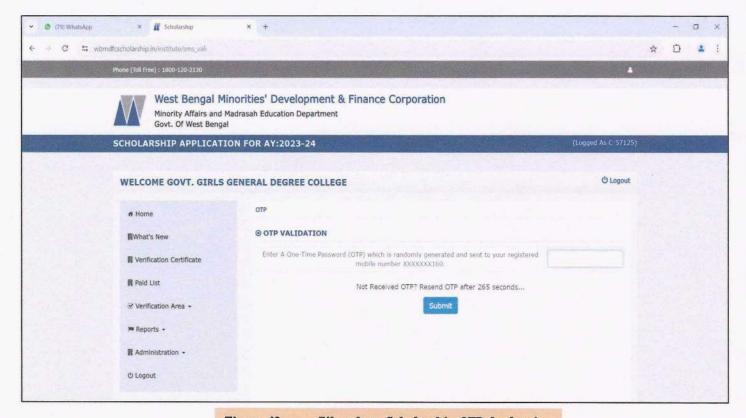

## **Summary of Documents Related to E-governance**

| Sl No. | Supporting Documents for<br>Criteria | Details of Documents                                              | Figure No. |
|--------|--------------------------------------|-------------------------------------------------------------------|------------|
|        |                                      | Screenshot of HRMS portal                                         | 1          |
| 1      | Administration                       | Screenshot of IFMS portal                                         | 2 to 3     |
|        |                                      | Screenshot of online Self Appraisal Report Portal                 | 4 to 5     |
|        |                                      | Screenshot of support Banglar Ucchashiksha Portal                 | 6 to 11    |
|        |                                      | Screenshot of HRMS bill generation                                | 12 to 13   |
|        | Finance and Accounts                 | Screenshot of Salary Bill                                         | 14         |
| 2      |                                      | Screenshot of E-Tender portal of Govt. of West Bengal             | 15         |
| 2      |                                      | Screenshot of West Bengal Health Scheme Portal                    | 16 to 17   |
|        |                                      | Screenshot of GST Portal                                          | 18 to 20   |
|        |                                      | Screenshot of GEM Portal                                          | 21 to 22   |
|        | Student admission and support        | Screenshot of Student UG Online Admission                         | 23 to 24   |
|        |                                      | Screenshot of Student UG Registration                             | 25 to 30   |
|        |                                      | Screenshot of Scholarship support_Kanyashree                      | 31 to 35   |
| 3      |                                      | Screenshot of Scholarship support_SVMCM                           | 36 to 40   |
|        |                                      | Screenshot of Scholarship support_Aikyashree                      | 41 to 44   |
|        |                                      | Screenshot of Scholarship support_Oasis                           | 45 to 47   |
|        |                                      | Screenshot of support Student Credit Card                         | 48 to 51   |
|        |                                      | Screenshot of support Banglar Ucchashiksha Portal Student Profile | 52 to 53   |
| 4      | Student Eveninetien                  | Screenshot of Student's approval for Examination                  | 54 to 57   |
| 4      | Student Examination                  | Screenshot of Student's Internal or Tutorial marks Upload         | 58         |
| 5      | AISHE                                | AISHE Screenshot of AISHE                                         |            |
| 6      | NIRF Screenshot of NIRF              |                                                                   | 63         |
| 7      | КОНА                                 | Screenshot                                                        |            |
| 8      | NATIONAL LIBRARY                     | Screenshot                                                        |            |
| 9      | VIDWAN ID                            | Screenshot                                                        | 73         |
| 10     | College Facebook                     | Screenshot                                                        | 74         |
| 11     | College You tube Channel             | Screenshot                                                        | 75 to 76   |