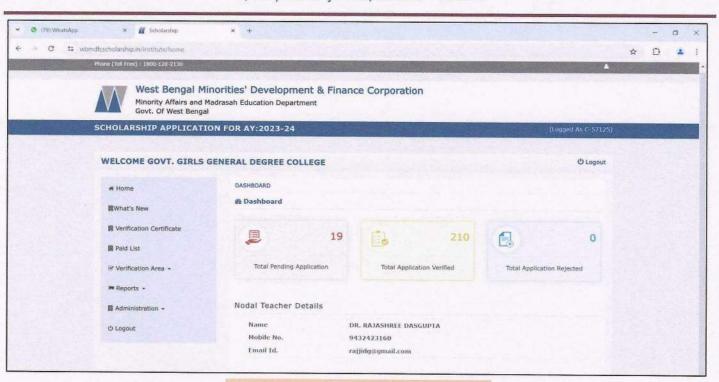

## **Summary of Documents Related to E-governance**

| Sl No. | Supporting Documents for<br>Criteria | Details of Documents                                              | Figure No. |
|--------|--------------------------------------|-------------------------------------------------------------------|------------|
|        |                                      | Screenshot of HRMS portal                                         | 1          |
| 1      | Administration                       | Screenshot of IFMS portal                                         | 2 to 3     |
|        |                                      | Screenshot of online Self Appraisal Report Portal                 | 4 to 5     |
|        |                                      | Screenshot of support Banglar Ucchashiksha Portal                 | 6 to 11    |
|        |                                      | Screenshot of HRMS bill generation                                | 12 to 13   |
|        | Finance and Accounts                 | Screenshot of Salary Bill                                         | 14         |
| 2      |                                      | Screenshot of E-Tender portal of Govt. of West Bengal             | 15         |
| 2      |                                      | Screenshot of West Bengal Health Scheme Portal                    | 16 to 17   |
|        |                                      | Screenshot of GST Portal                                          | 18 to 20   |
|        |                                      | Screenshot of GEM Portal                                          | 21 to 22   |
|        | Student admission and support        | Screenshot of Student UG Online Admission                         | 23 to 24   |
|        |                                      | Screenshot of Student UG Registration                             | 25 to 30   |
|        |                                      | Screenshot of Scholarship support_Kanyashree                      | 31 to 35   |
| 3      |                                      | Screenshot of Scholarship support_SVMCM                           | 36 to 40   |
|        |                                      | Screenshot of Scholarship support_Aikyashree                      | 41 to 44   |
|        |                                      | Screenshot of Scholarship support_Oasis                           | 45 to 47   |
|        |                                      | Screenshot of support Student Credit Card                         | 48 to 51   |
|        |                                      | Screenshot of support Banglar Ucchashiksha Portal Student Profile | 52 to 53   |
| 4      | Student Eveninetien                  | Screenshot of Student's approval for Examination                  | 54 to 57   |
| 4      | Student Examination                  | Screenshot of Student's Internal or Tutorial marks Upload         | 58         |
| 5      | AISHE                                | AISHE Screenshot of AISHE                                         |            |
| 6      | NIRF Screenshot of NIRF              |                                                                   | 63         |
| 7      | КОНА                                 | Screenshot                                                        |            |
| 8      | NATIONAL LIBRARY                     | Screenshot                                                        |            |
| 9      | VIDWAN ID                            | Screenshot                                                        | 73         |
| 10     | College Facebook                     | Screenshot                                                        | 74         |
| 11     | College You tube Channel             | Screenshot                                                        | 75 to 76   |