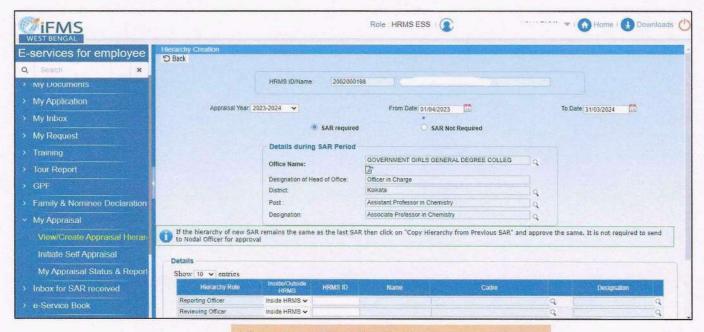

#### **Online Self Appraisal Report Portal:**

As per G.O. 2748-F (P<sub>2</sub>) dated 17-04-2018 Government of West Bengal had imposed rules for sending online appraisal of all the Government Officers including Government College Teachers.

The teachers at every financial year-end send an online report of their activities in a prescribed format, which is evaluated by the Principal as a Reporting Officer and forward to the Director of Public Instruction for reviewing. There is a scoring pattern in this Appraisal system which reflects the performance of the teachers to the Government.

Figure 4. View / Create Appraisal

Figure 5. Hierarchy creation and approval page

Principal
Government Girls' General
Degree College

Government Girls' General Degree College, Kolkata Page | 4

7, Mayurbhanj Road, Kolkata - 700023