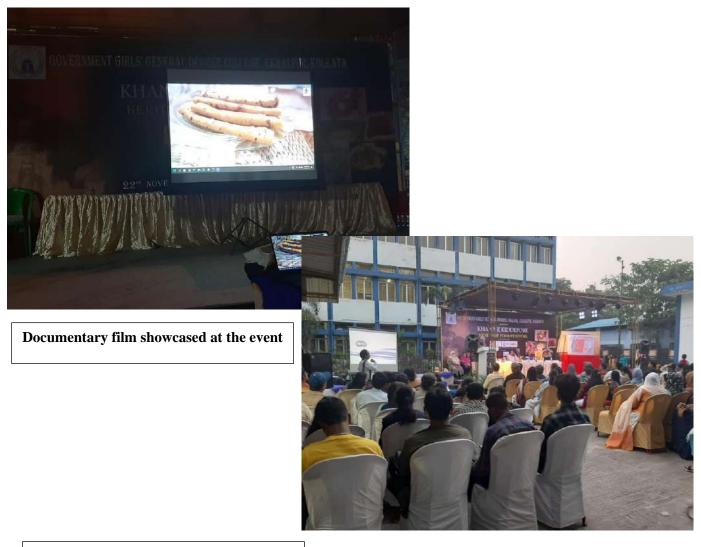

The food festival included :

- Various competition for our students,
- Food Talk, Seminar on Culinary heritage,
- Panel discussion on Food history,
- Heritage Walk,
- $\circ$  Interesting cultural show by the teachers and beloved students on the theme of the festival.
- Publication of News letter along with the survey based writings of our students and faculty members.
- Make a documentary film on the theme of this heritage festival within our objective
- Inauguration of a new Food Map on Khidderpore's famous eatery under the supervision of Dr. Rajashree Dasgupta, the Head of the Department of Geography and with the innovative efforts by the students of Geography through extensive survey works.

Digital Poster Circulated for Heritage Food Festival with the Program Schedule

Dastarkhwan-Food Newsletter Published in the event Website link <u>DASTARKHAWAN.pdf</u> (govtgirlsekbalpur.com)

Inauguration of the FoodMap in the event showing the location of different eateries in Kidderpore-Ekbalpore – Mominpore locality of West Bengal

## The audience in the event

Government Girls' General Degree College , Kolkata