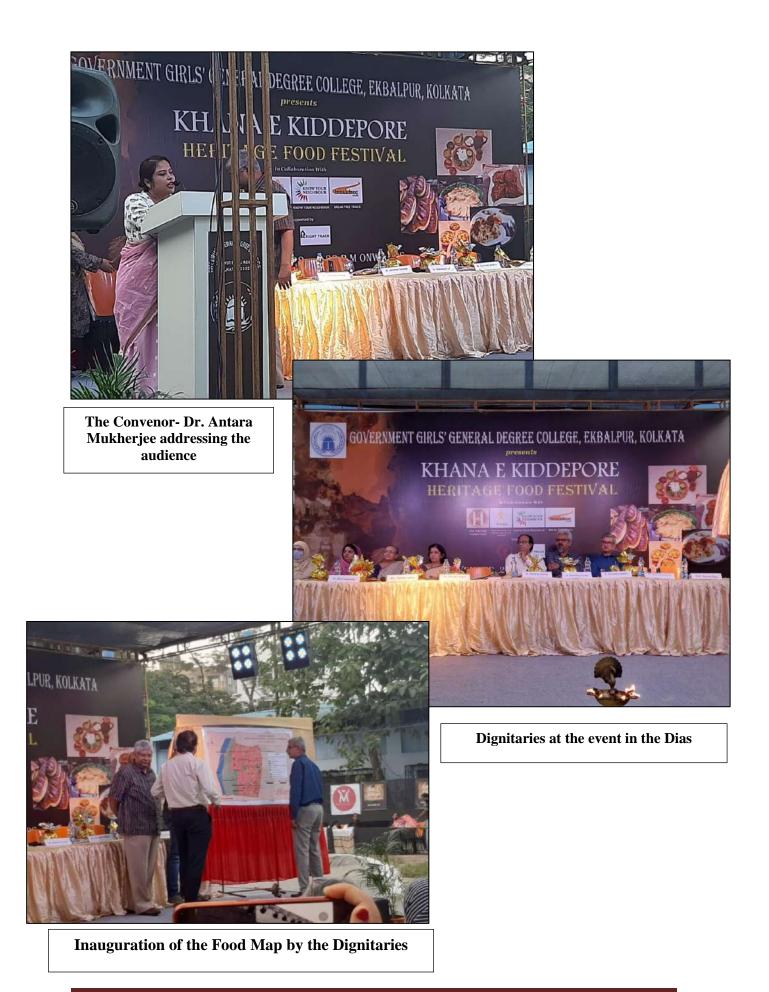

Digital Poster Circulated for Heritage Food Festival with the Program Schedule

Dastarkhwan-Food Newsletter Published in the event Website link <u>DASTARKHAWAN.pdf</u> (govtgirlsekbalpur.com)

Inauguration of the FoodMap in the event showing the location of different eateries in Kidderpore-Ekbalpore – Mominpore locality of West Bengal

**Cultural Program at the event** 

Panel Discussion at the event

## The audience in the event

Government Girls' General Degree College , Kolkata