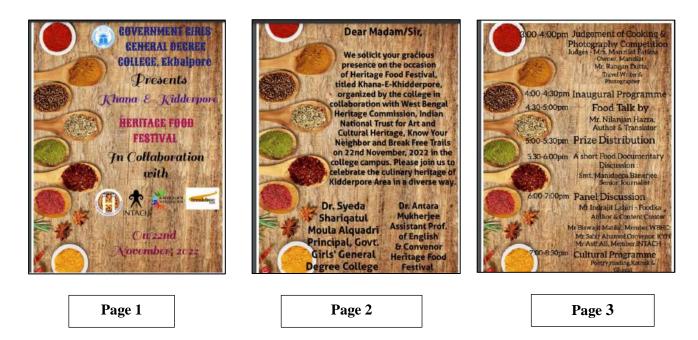

Digital Poster Circulated for Heritage Food Festival with the Program Schedule

Dastarkhwan-Food Newsletter Published in the event Website link <u>DASTARKHAWAN.pdf</u> (govtgirlsekbalpur.com)

Inauguration of the FoodMap in the event showing the location of different eateries in Kidderpore-Ekbalpore – Mominpore locality of West Bengal