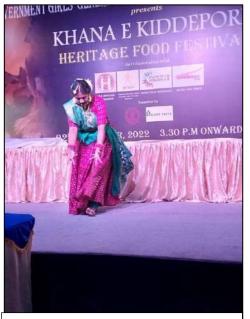

ion with West Bengal Heritage Commission, INTACH, Know Your Neighbour and Break Free Trails is going to organize a food festival named Khana-e-Kidderpore on 22 November, 2022 at Government Girls' General Degree College premises. All the members of the college are requested to participate in the event. IQAC Coordinate [7][1]22 alg Principal 17/11 2 Government Girls' General Degree College Principal mmont Girls' General Degree College Kolkata Gover





Digital Poster Circulated for Heritage Food Festival with the Program Schedule



Dastarkhwan-Food Newsletter Published in the event Website link <u>DASTARKHAWAN.pdf</u> (govtgirlsekbalpur.com)



Inauguration of the FoodMap in the event showing the location of different eateries in Kidderpore-Ekbalpore – Mominpore locality of West Bengal





**Cultural Program at the event** 



Panel Discussion at the event



## The audience in the event

Government Girls' General Degree College , Kolkata

## **Students Participation list in the Heritage Food**

|           |                    |            | Л                | ttendance   | Sheet on 22 <sup>th</sup> Novembe | er 2022                  |
|-----------|--------------------|------------|------------------|-------------|-----------------------------------|--------------------------|
| Si,<br>Am | News               | Pergration | lettate<br>Noric | Contact No. | timat id                          | Reparate with Date       |
| £.        | XITSTA ETABLIST    | souther.   | 60000            | *******     |                                   | Alaba Khaloan            |
| 2