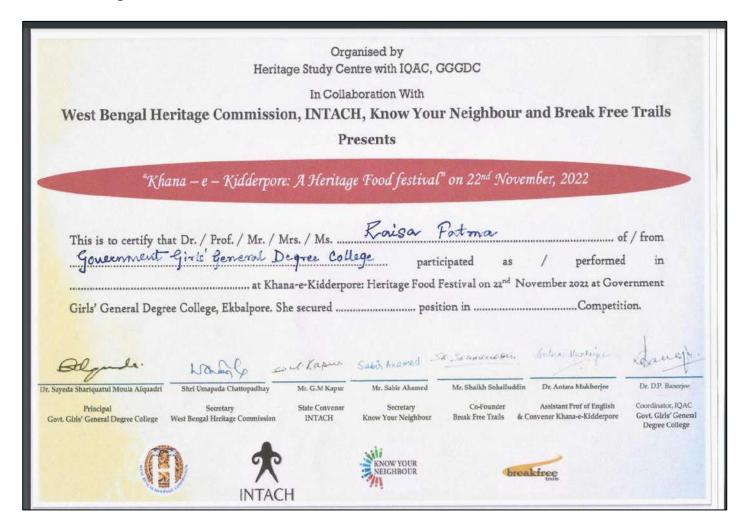

## A brief report on ''Food Festival'' in November 2022

The Convenors and the committee members of Heritage study centre of Government Girls General degree college, Kolkata -23, took the decision to organize an unique Heritage Food Festival, "Khana- e - Khidderpore" on 22nd November 2022, as a part of the celebration of World Heritage Week (19th November to 25th November) which was an ISI initiative.

The major aim was to encourage our students' for skill development. To start up an alternative career on food.

The documents related to the food festival are furnished below :

GOVERNMENT GIRLS' GENERAL DEGREE COLLEGE 7, Mayurbhanj Road, Kolkata - 700023 Memo No. : Date NOTICE 17-11-2022 It is notified to all the faculty members, office supporting staffs and students that the Heritage Study Centre with IQAC of the college in collaboration with West Bengal Heritage Commission, INTACH, Know Your Neighbour and Break Free Trails is going to organize a food festival named Khana-e-Kidderpore on 22 November, 2022 at Government Girls' General Degree College premises. All the members of the college are requested to participate in the event. IQAC Coordinate [7][1]22 alg Principal 17/11 2 Government Girls' General Degree College Principal mmont Girls' General Degree College Kolkata Gover