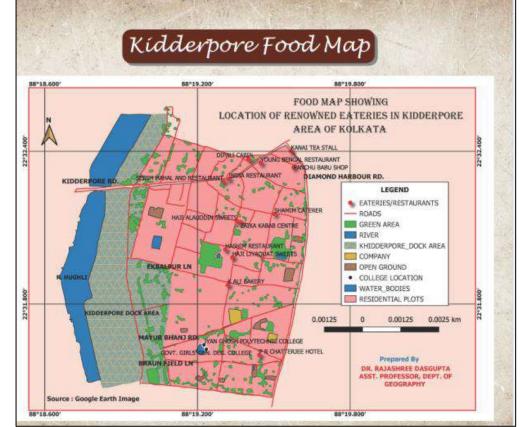

The food festival included :

- Various competition for our students,
- Food Talk, Seminar on Culinary heritage,
- Panel discussion on Food history,
- Heritage Walk,
- $\circ$  Interesting cultural show by the teachers and beloved students on the theme of the festival.
- Publication of News letter along with the survey based writings of our students and faculty members.
- Make a documentary film on the theme of this heritage festival within our objective
- Inauguration of a new Food Map on Khidderpore's famous eatery under the supervision of Dr. Rajashree Dasgupta, the Head of the Department of Geography and with the innovative efforts by the students of Geography through extensive survey works.

Digital Poster Circulated for Heritage Food Festival with the Program Schedule

Dastarkhwan-Food Newsletter Published in the event Website link <u>DASTARKHAWAN.pdf</u> (govtgirlsekbalpur.com)

Inauguration of the FoodMap in the event showing the location of different eateries in Kidderpore-Ekbalpore – Mominpore locality of West Bengal