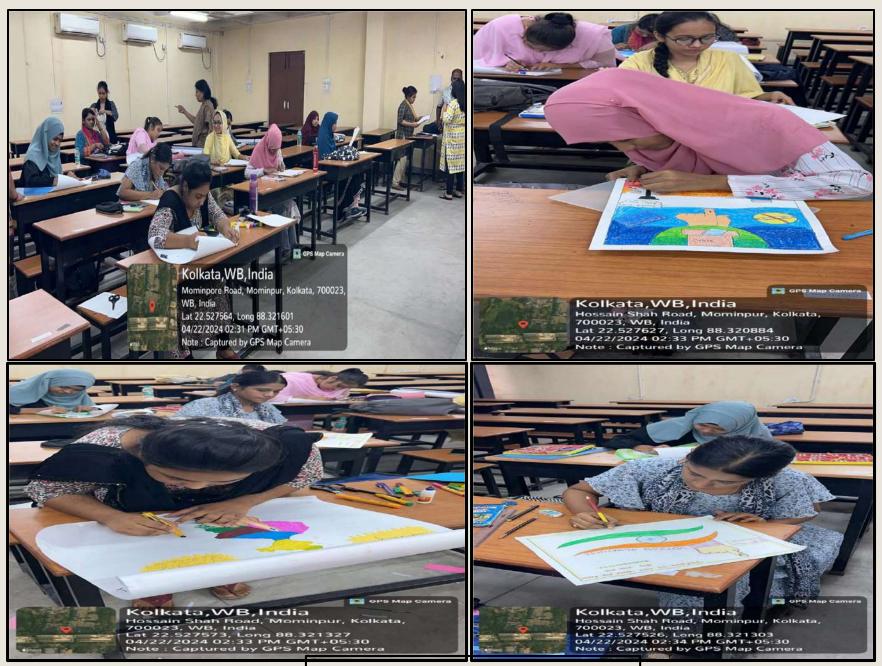

Date: 23<sup>rd</sup> April, 2024; 2-3 pm

**Venue: First Floor Lecture Hall-2, GGGDC** 

EVENT: POSTER COMPETITION
TOPIC: "DON'T MISS VOTING: POWER IS IN YOUNG FINGERS"

As per an Orientation Program on ELC under DEO Kol (South) with all the A.C.s and Nodal Officers of ELC, held in Survey Building, 35, Gopal Nagar Road, Alipore, Kolkata, 700027, on 22.03.2024, (Attended by two distinguished GGGDC representatives Dr. Mohsin Khan, Assistant Professor of Department of Urdu and Prof. Pritin Dutta, Assistant Professor of the Department of Political Science) a meeting was held on 16.04.2024 at Principal's Chamber. It was decided that Electoral Literacy Club of Government Girls' General Degree College will organize a "One-Day Students' Election Awareness Campaign" at the college premises in collaboration with IQAC and NSS Unit-I of Government Girls' General Degree College. The Event selected was: POSTER COMPETITION having topic: "DON'T MISS VOTING: POWER IS IN YOUNG FINGERS". The major objective of the competition was to aware the eligible voters in the age group of 18-21 years the power of voting. A team of three officers from the District Election Commission, of the Port Assembly Constituency visited the college for the purpose. Ten students from the departments of Urdu, Commerce, Geography, Political Science and Education Departments of the college have participated in this competition. Professor Jayanta Joy Chattopadhyay, Associate Professor and Head, Department of Political Science, GGGDC and Mrs. Gufrana Khatoon, Revenue Officer, Survey Building, Alipore judged the competition. Participants delivered a small speech on their poster topic. Based on participant's Poster drawing and verbal explanation, Soni Khatoon of Department of Political Science (SEM 6), Sana Afreen of Department of Geography (SEM 4) and Raunak Parween of Department of Education (SEM 1) stood First, Second and Third respectively. Certificates and Prizes were given to the winners.