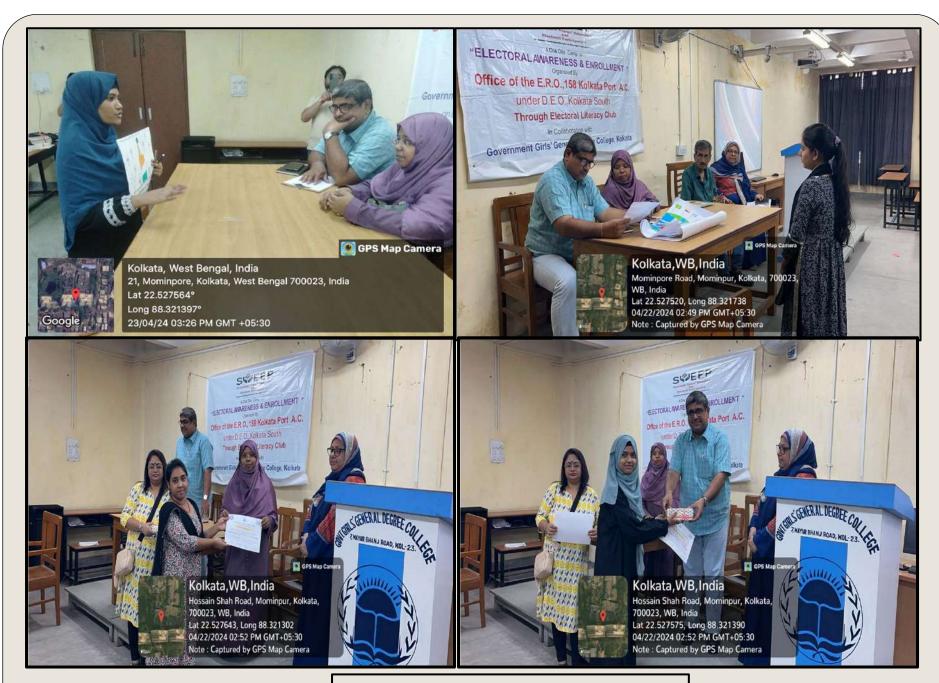

Date: 23<sup>rd</sup> April, 2024; 2-3 pm

**Venue: First Floor Lecture Hall-2, GGGDC** 

EVENT: POSTER COMPETITION
TOPIC: "DON'T MISS VOTING: POWER IS IN YOUNG FINGERS"

As per an Orientation Program on ELC under DEO Kol (South) with all the A.C.s and Nodal Officers of ELC, held in Survey Building, 35, Gopal Nagar Road, Alipore, Kolkata, 700027, on 22.03.2024, (Attended by two distinguished GGGDC representatives Dr. Mohsin Khan, Assistant Professor of Department of Urdu and Prof. Pritin Dutta, Assistant Professor of the Department of Political Science) a meeting was held on 16.04.2024 at Principal's Chamber. It was decided that Electoral Literacy Club of Government Girls' General Degree College will organize a "One-Day Students' Election Awareness Campaign" at the college premises in collaboration with IQAC and NSS Unit-I of Government Girls' General Degree College. The Event selected was: POSTER COMPETITION having topic: "DON'T MISS VOTING: POWER IS IN YOUNG FINGERS". The major objective of the competition was to aware the eligible voters in the age group of 18-21 years the power of voting. A team of three officers from the District Election Commission, of the Port Assembly Constituency visited the college for the purpose. Ten students from the departments of Urdu, Commerce, Geography, Political Science and Education Departments of the college have participated in this competition. Professor Jayanta Joy Chattopadhyay, Associate Professor and Head, Department of Political Science, GGGDC and Mrs. Gufrana Khatoon, Revenue Officer, Survey Building, Alipore judged the competition. Participants delivered a small speech on their poster topic. Based on participant's Poster drawing and verbal explanation, Soni Khatoon of Department of Political Science (SEM 6), Sana Afreen of Department of Geography (SEM 4) and Raunak Parween of Department of Education (SEM 1) stood First, Second and Third respectively. Certificates and Prizes were given to the winners.

NSS, Programme Officer

Signature SIQAC Coordinator

i co i o cooi dinator

Signature

**ELC Nodal Officer** 

**Pictures of Poster Competition** 

**Judgment and Prize Distribution** 

Winners and the Team