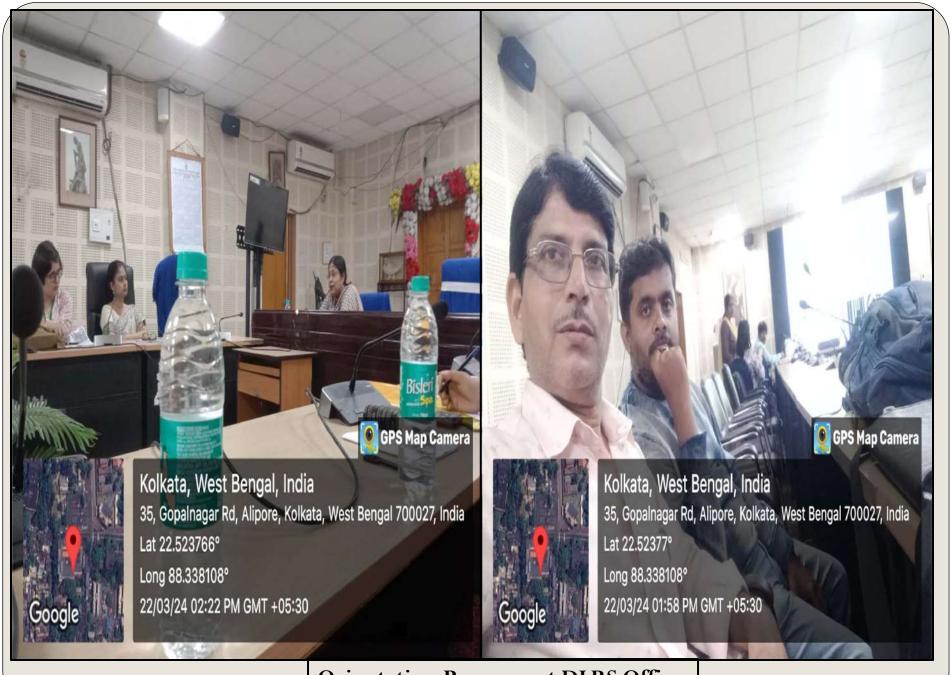

Sub-Orientation on SVEEP activities

Sir/Madam,

To make aware of the motto and mode of work of SVEEP in connection with impending General Election of Lok Sabah 2024 an orientation programme is to be held on 22.03.24 at 2 P.M at Conference Hall of DLRS Office to expedite different awareness campaign, ELC formation and other related events. You are requested to make assure the presence of following persons under your A.C.

Nodal officer veep

**Orientation Program at DLRS Office** 

A meeting seron held with Principal, I are considerator, ELC chule and MSS coordinators on 16:04:2024 at 2:45 pm at Principal's chamber discussing the dollaring nathers on Poster competitions Don't Miss Voting