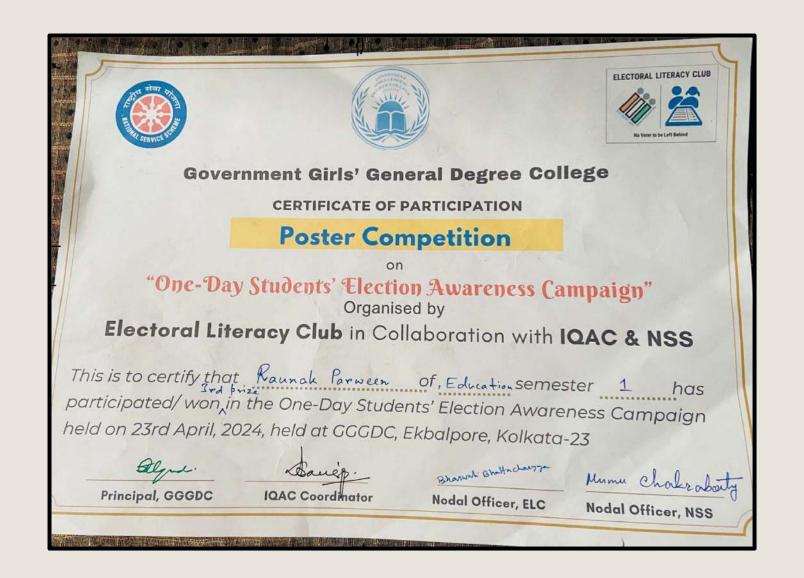

# Government Girls' General Degree College

CERTIFICATE OF PARTICIPATION

# **Poster Competition**

"One-Day Students' Election Awareness Campaign"

Organised by

Electoral Literacy Club in Collaboration with IQAC & NSS

This is to certify that Soni Khatoon of folitical semester 6 has participated/won in the One-Day Students' Election Awareness Campaign held on 23rd April, 2024, held at GGGDC, Ekbalpore, Kolkata-23

Principal, GGGDC IQAC Coordinator

Nodal Officer, ELC

Mumu Chakraborty

Nodal Officer, NSS

Certificate

Certificate