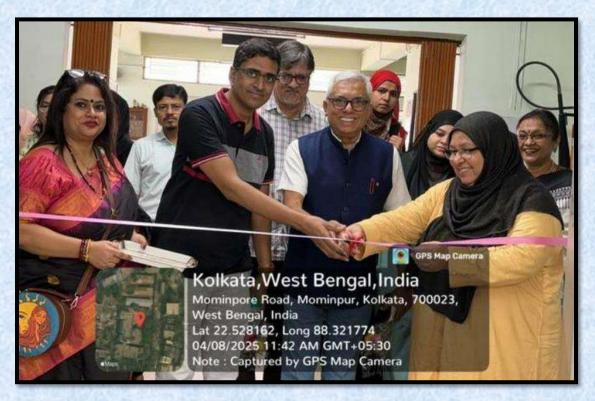

Inauguration

The day started with felicitation of the invited guests followed by lightening of lamp and welcome address by the Principal Dr.Syeda Shariqatul Moula Alquadri and Prof.Rupa Banerjee(Samajpati), Convener, cultural sub-committee. Then the distinguished guests delivered their speech along with the IQAC Coordinator and Teachers Council Secretary of the college. Annual report of the academic session 2024-25 was read by the Principal in detail.

Felicitation of the Chief Guest

Presentation of Annual report by the honourable Principal

Guest welcoming by Prof.Rupa Banerjee

Prizes were given in three different categories viz. Academic, Cultural and NSS. In the academic category college topper, faculty toppers (BA, B.Sc.,B.Com) and toppers from different departments were awarded. In the cultural category winners of different cultural competitions held on the first week of January were awarded and in NSS category winners of different competitions (poster competition, debate etc.) held under NSS were awarded. Some faculty members also gave special prizes to the achievers in different fields.