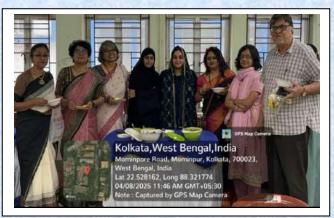

Felicitation of the Chief Guest

Presentation of Annual report by the honourable Principal

Guest welcoming by Prof.Rupa Banerjee

Prizes were given in three different categories viz. Academic, Cultural and NSS. In the academic category college topper, faculty toppers (BA, B.Sc.,B.Com) and toppers from different departments were awarded. In the cultural category winners of different cultural competitions held on the first week of January were awarded and in NSS category winners of different competitions (poster competition, debate etc.) held under NSS were awarded. Some faculty members also gave special prizes to the achievers in different fields.

B.Sc. topper Zainab Javed, Geography
Department is receiving prize in academic
category

Winner of 'Dance competition' is receiving prize under cultural category

Prize under NSS category