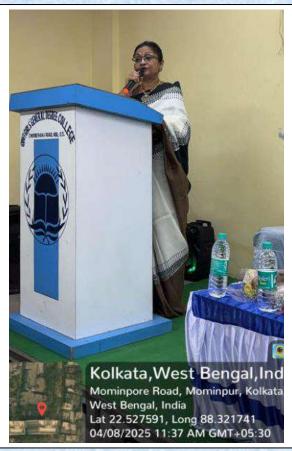

Inauguration

The day started with felicitation of the invited guests followed by lightening of lamp and welcome address by the Principal Dr.Syeda Shariqatul Moula Alquadri and Prof.Rupa Banerjee(Samajpati), Convener, cultural sub-committee. Then the distinguished guests delivered their speech along with the IQAC Coordinator and Teachers Council Secretary of the college. Annual report of the academic session 2024-25 was read by the Principal in detail.

Felicitation of the Chief Guest

Presentation of Annual report by the honourable Principal

Guest welcoming by Prof.Rupa Banerjee

Prizes were given in three different categories viz. Academic, Cultural and NSS. In the academic category college topper, faculty toppers (BA, B.Sc.,B.Com) and toppers from different departments were awarded. In the cultural category winners of different cultural competitions held on the first week of January were awarded and in NSS category winners of different competitions (poster competition, debate etc.) held under NSS were awarded. Some faculty members also gave special prizes to the achievers in different fields.