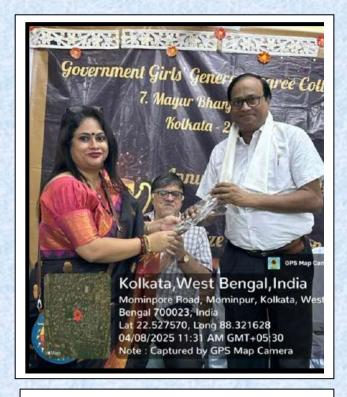

Felicitation of the Chief Guest

Presentation of Annual report by the honourable Principal

Guest welcoming by Prof.Rupa Banerjee

Prizes were given in three different categories viz. Academic, Cultural and NSS. In the academic category college topper, faculty toppers (BA, B.Sc.,B.Com) and toppers from different departments were awarded. In the cultural category winners of different cultural competitions held on the first week of January were awarded and in NSS category winners of different competitions (poster competition, debate etc.) held under NSS were awarded. Some faculty members also gave special prizes to the achievers in different fields.

B.Sc. topper Zainab Javed, Geography
Department is receiving prize in academic
category

Winner of 'Dance competition' is receiving prize under cultural category

Prize under NSS category