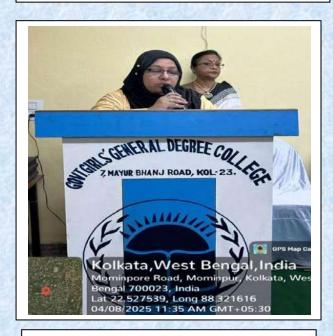

Inauguration

The day started with felicitation of the invited guests followed by lightening of lamp and welcome address by the Principal Dr.Syeda Shariqatul Moula Alquadri and Prof.Rupa Banerjee(Samajpati), Convener, cultural sub-committee. Then the distinguished guests delivered their speech along with the IQAC Coordinator and Teachers Council Secretary of the college. Annual report of the academic session 2024-25 was read by the Principal in detail.

Felicitation of the Chief Guest

Presentation of Annual report by the honourable Principal

Guest welcoming by Prof.Rupa Banerjee

Prizes were given in three different categories viz. Academic, Cultural and NSS. In the academic category college topper, faculty toppers (BA, B.Sc.,B.Com) and toppers from different departments were awarded. In the cultural category winners of different cultural competitions held on the first week of January were awarded and in NSS category winners of different competitions (poster competition, debate etc.) held under NSS were awarded. Some faculty members also gave special prizes to the achievers in different fields.