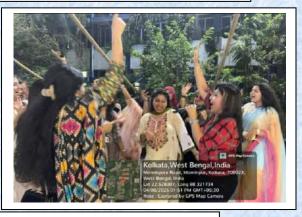

# **Cultural Programme Presented by the Students**

3pm onwards cultural programme were staged. Sreetama De , a student of Sociology department played esraj. Amna Bint Taj, Physics departments, Ghausia Bashir, B.Com department, Rebika Mahato, BA MDC and Tausiba Mehmood, History departments presented a drama on domestic violence. "Rituranga" was presented by Pamela Bhowmick(Geography), Tausiba Mehmood (History) ans Sudipta Chakraborty (Geography).

Sreetama De is playing esraj

Kolkata, West Bengal, India
Mominpore Road, Mominpur, Kolkata, West
Bengal 700023, India
Lat 22.528287, Long 88.321736
04/08/2025 04:50 PM GMT+05:30

Dance performance by the students