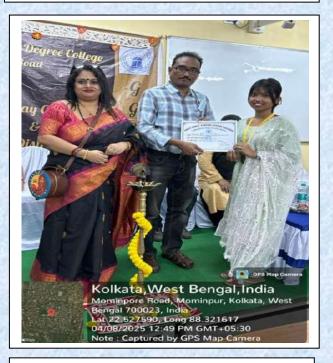

Felicitation of the Chief Guest

Presentation of Annual report by the honourable Principal

Guest welcoming by Prof.Rupa Banerjee

Prizes were given in three different categories viz. Academic, Cultural and NSS. In the academic category college topper, faculty toppers (BA, B.Sc.,B.Com) and toppers from different departments were awarded. In the cultural category winners of different cultural competitions held on the first week of January were awarded and in NSS category winners of different competitions (poster competition, debate etc.) held under NSS were awarded. Some faculty members also gave special prizes to the achievers in different fields.

B.Sc. topper Zainab Javed, Geography
Department is receiving prize in academic
category

Winner of 'Dance competition' is receiving prize under cultural category

Prize under NSS category