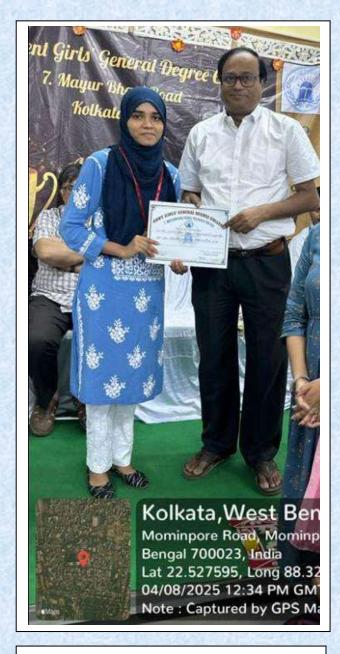

Felicitation of the Chief Guest

Presentation of Annual report by the honourable Principal

Guest welcoming by Prof.Rupa Banerjee

Prizes were given in three different categories viz. Academic, Cultural and NSS. In the academic category college topper, faculty toppers (BA, B.Sc.,B.Com) and toppers from different departments were awarded. In the cultural category winners of different cultural competitions held on the first week of January were awarded and in NSS category winners of different competitions (poster competition, debate etc.) held under NSS were awarded. Some faculty members also gave special prizes to the achievers in different fields.

B.Sc. topper Zainab Javed, Geography
Department is receiving prize in academic
category

Winner of 'Dance competition' is receiving prize under cultural category

Prize under NSS category