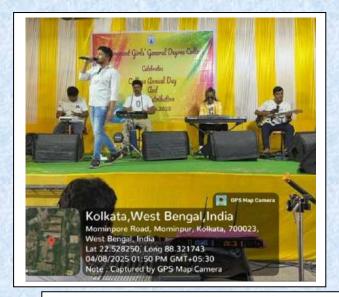

At the end of the day, a band group "Sradhanjali" performed in the college premises and this was a very enjoyable and memorable experience for the students of the college.

Performances by the singers from the invited band group