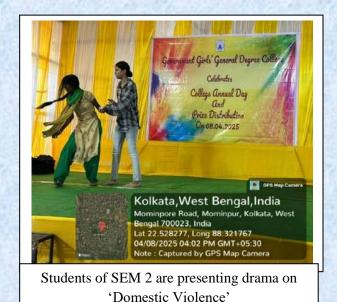

# **Cultural Programme Presented by the Students**

3pm onwards cultural programme were staged. Sreetama De , a student of Sociology department played esraj. Amna Bint Taj, Physics departments, Ghausia Bashir, B.Com department, Rebika Mahato, BA MDC and Tausiba Mehmood, History departments presented a drama on domestic violence. "Rituranga" was presented by Pamela Bhowmick(Geography), Tausiba Mehmood (History) ans Sudipta Chakraborty (Geography).