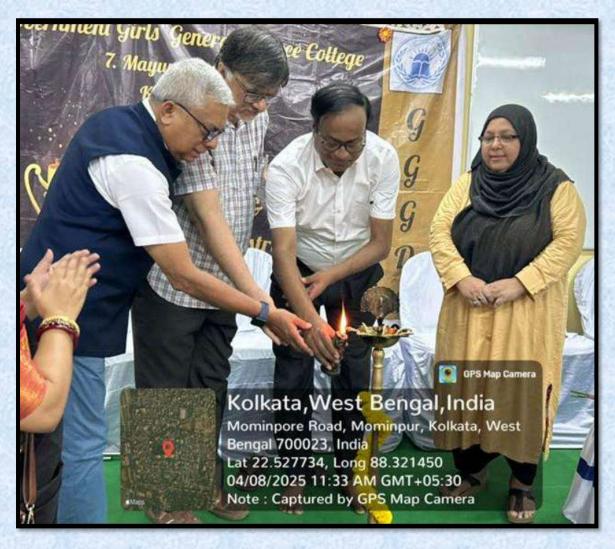

Inauguration

The day started with felicitation of the invited guests followed by lightening of lamp and welcome address by the Principal Dr.Syeda Shariqatul Moula Alquadri and Prof.Rupa Banerjee(Samajpati), Convener, cultural sub-committee. Then the distinguished guests delivered their speech along with the IQAC Coordinator and Teachers Council Secretary of the college. Annual report of the academic session 2024-25 was read by the Principal in detail.

Felicitation of the Chief Guest

Presentation of Annual report by the honourable Principal

Guest welcoming by Prof.Rupa Banerjee

Prizes were given in three different categories viz. Academic, Cultural and NSS. In the academic category college topper, faculty toppers (BA, B.Sc.,B.Com) and toppers from different departments were awarded. In the cultural category winners of different cultural competitions held on the first week of January were awarded and in NSS category winners of different competitions (poster competition, debate etc.) held under NSS were awarded. Some faculty members also gave special prizes to the achievers in different fields.