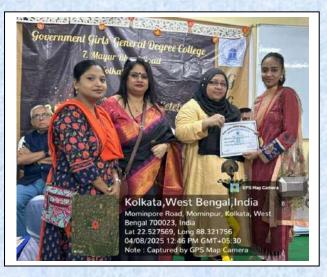

Felicitation of the Chief Guest

Presentation of Annual report by the honourable Principal

Guest welcoming by Prof.Rupa Banerjee

Prizes were given in three different categories viz. Academic, Cultural and NSS. In the academic category college topper, faculty toppers (BA, B.Sc.,B.Com) and toppers from different departments were awarded. In the cultural category winners of different cultural competitions held on the first week of January were awarded and in NSS category winners of different competitions (poster competition, debate etc.) held under NSS were awarded. Some faculty members also gave special prizes to the achievers in different fields.

B.Sc. topper Zainab Javed, Geography
Department is receiving prize in academic
category

Winner of 'Dance competition' is receiving prize under cultural category

Prize under NSS category