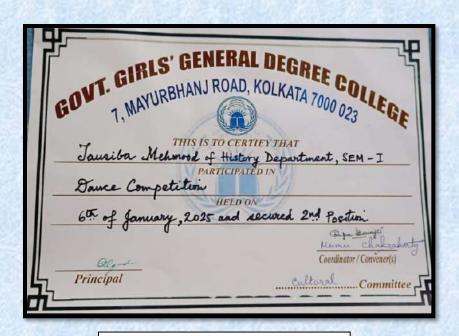

Felicitation of the Chief Guest

Presentation of Annual report by the honourable Principal

Guest welcoming by Prof.Rupa Banerjee

Prizes were given in three different categories viz. Academic, Cultural and NSS. In the academic category college topper, faculty toppers (BA, B.Sc.,B.Com) and toppers from different departments were awarded. In the cultural category winners of different cultural competitions held on the first week of January were awarded and in NSS category winners of different competitions (poster competition, debate etc.) held under NSS were awarded. Some faculty members also gave special prizes to the achievers in different fields.

B.Sc. topper Zainab Javed, Geography
Department is receiving prize in academic
category

Winner of 'Dance competition' is receiving prize under cultural category

Prize under NSS category