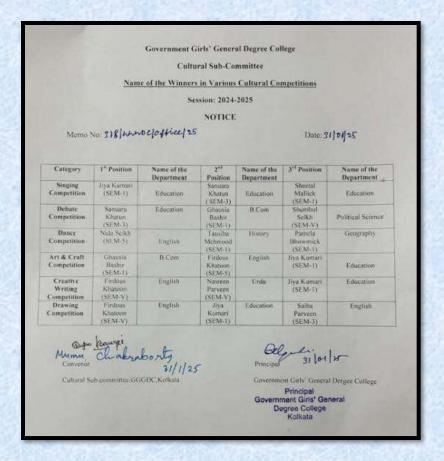

Felicitation of the Chief Guest

Presentation of Annual report by the honourable Principal

Guest welcoming by Prof.Rupa Banerjee

Prizes were given in three different categories viz. Academic, Cultural and NSS. In the academic category college topper, faculty toppers (BA, B.Sc.,B.Com) and toppers from different departments were awarded. In the cultural category winners of different cultural competitions held on the first week of January were awarded and in NSS category winners of different competitions (poster competition, debate etc.) held under NSS were awarded. Some faculty members also gave special prizes to the achievers in different fields.

B.Sc. topper Zainab Javed, Geography
Department is receiving prize in academic
category

Winner of 'Dance competition' is receiving prize under cultural category

Prize under NSS category