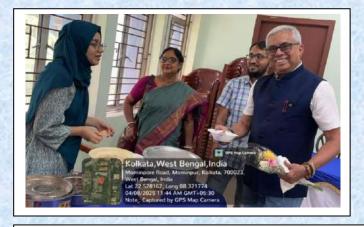

# Food stall

At 1:30 pm food stalls were inaugurated by the honourable guests where students presented various food stuff prepared by them. This event was organised to encourage entrepreneurship among the students.

Inauguration of Food Stall

Guests and faculty members purchased food items prepared by the students to encourage