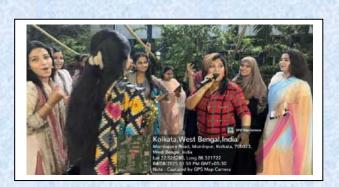

# **Cultural Programme Presented by the Students**

3pm onwards cultural programme were staged. Sreetama De , a student of Sociology department played esraj. Amna Bint Taj, Physics departments, Ghausia Bashir, B.Com department, Rebika Mahato, BA MDC and Tausiba Mehmood, History departments presented a drama on domestic violence. "Rituranga" was presented by Pamela Bhowmick(Geography), Tausiba Mehmood (History) ans Sudipta Chakraborty (Geography).

Sreetama De is playing esraj

Kolkata, West Bengal, India
Mominpore Road, Mominpur, Kolkata, West
Bengal 700023, India
Lat 22.528287, Long 88.321736
04/08/2025 04:50 PM GMT+05:30

Dance performance by the students