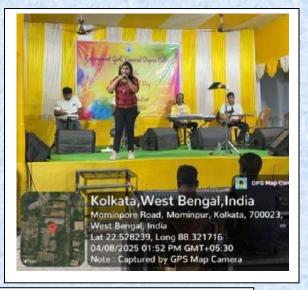

At the end of the day, a band group "Sradhanjali" performed in the college premises and this was a very enjoyable and memorable experience for the students of the college.

Performances by the singers from the invited band group

Students are enjoying the programme presented by the band group