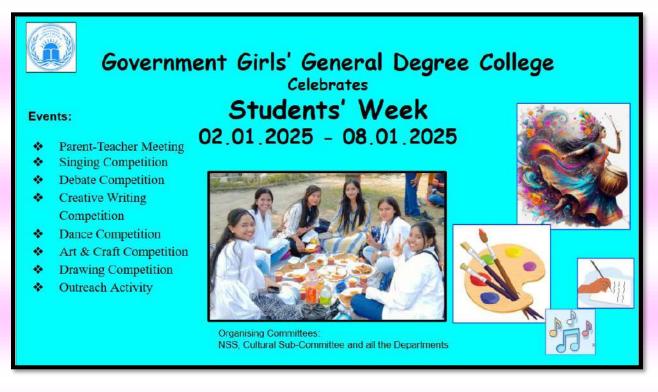

# Report on Childran Competition, 2024-25 Date: 03.012025-07.012025

Cultural sub-committee of Government Girls' General Degree College organised cultural competition in the first week of 2025. The competitions held in six different categories eg. singing, dance, debate, drawing, art & craft and creative writing. Students from different departments of the college participated in this event. Teachers participated as judges in these competitions.

Flyer

Singing Competition

Debate

Participants of drawing competition

Art & Craft Competition

**Dance** Competition

Participants of dance competition with the honourable Principal and judges