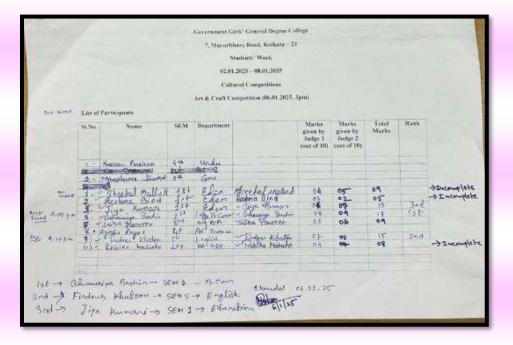

Mumu, Chakraborty Convenor

31/1/25 Cultural Sub committee GGGDC Kolkata

Principal 31 lot 1 25

Government Girls' General Dergee College

Principal Government Girls' General Degree College Kolkata

|         |                                          |             |                          | irls' General Degree Col  |                     |                     |          |                                                                                                                 |
|---------|------------------------------------------|-------------|--------------------------|---------------------------|---------------------|---------------------|----------|-----------------------------------------------------------------------------------------------------------------|
|         |                                          |             | 7, Mayurbi               | unj Road. Kolkana - 23    |                     |                     |          |                                                                                                                 |
|         |                                          |             | 8                        | tudents' Week             |                     |                     |          |                                                                                                                 |
|         |                                          |             | 07.01                    | .2025 - 08.01.2025        |                     |                     |          |                                                                                                                 |
|         |                                          |             |                          | aral Competitions         |                     |                     |          |                                                                                                                 |
|         |                                          |             |                          |                           |                     |                     |          |                                                                                                                 |
|         |                                          |             | Drawing Con              | petition (07.01.2025, 12p | (m)                 |                     |          |                                                                                                                 |
| List of | Participants                             |             |                          |                           |                     |                     |          |                                                                                                                 |
| SLNa.   | Name                                     | SEM         | Department               |                           | Marks               | Marks               | Total    | Rank                                                                                                            |
| 1000    | 1000                                     |             | Contraction 1            |                           | given by<br>Judge 1 | given by<br>Judge 2 | Marks    |                                                                                                                 |
|         |                                          |             |                          |                           | (out of 10)         |                     |          |                                                                                                                 |
|         |                                          | 514         | Urdu                     | ale                       |                     |                     |          |                                                                                                                 |
| 2       | NARSZEN PERKON                           | est         | Abl S                    | aly                       |                     |                     | -        | 100                                                                                                             |
| 3       | Sana America                             | . 5%        | Gro (hora)               | N                         |                     |                     | 1.00     |                                                                                                                 |
| 4       | Anaki Amberra                            | SHA.<br>CHL | Gree Imeal               | Aly<br>No.                |                     |                     |          |                                                                                                                 |
| \$      | Spectal Mallek                           | 36          | Gragina)                 | sheetalualock             | 5                   | 5                   | 10       | 1                                                                                                               |
| 6-      | Shee rol Plattice                        | 794         | Eden                     | Jose human                | Ŧ                   | 7                   | 14       | Cong                                                                                                            |
| 7       | Jiga Mymani                              |             | 2. Com                   | Conducing Broken          | 5                   | 4                   | 9        | 1 Company                                                                                                       |
| ea-     | Grunge Richa<br>Saiba Ponveer<br>Fasihin | 324         | A AUBOA                  | Salta Parterlon vier      | 6                   | ÷                   | 12       | Sand ;                                                                                                          |
| 10.     | Caston Postver                           | 156         | A ALGIOS                 | als                       | 1000                | -                   |          | The second se |
|         | Ayotha Reyaz<br>Jose Klater              | fel         | Politice de              | ak                        | 1                   |                     | 16       | 444                                                                                                             |
| 11      | Tuday Vister                             | 644         | Elabor                   | Findens Khaten            | 8                   | 8                   | 8        | 199.46                                                                                                          |
| 12      | TROUBLE M. MANMERCH                      | 1st         | B.Cert                   | 114615 22416 TOMA         |                     | 5                   | 21       | 10000                                                                                                           |
| 14      | Reshma Gind .                            | 報           | Eddinome)<br>B.A. (M.D.C | A Ardama Giod             | 6                   | 3-                  | 5        | 1                                                                                                               |
| 15      | Publika Mahato                           | -Tak        |                          |                           |                     | 1 6                 | 1 11     | t                                                                                                               |
| 16      | Zana Parbern                             | set         | B-ALLON                  | 1) Kan Freeham            | 5                   | 1                   | 1 11     | 1                                                                                                               |
| 0.0     | TURN LOUGERS                             |             | 40.0.00.000              | (8777435437               | 1 12                |                     | Rufa Bar | cak:                                                                                                            |

# Other Related Documents

Attendance sheet of drawing competition

| st of Participants                                                                  | 2025, 3pm)                                                                                              |
|-------------------------------------------------------------------------------------|---------------------------------------------------------------------------------------------------------|
|                                                                                     | to so a class st                                                                                        |
| No. Name SEM Department                                                             | Marks Marks Lotal Runt<br>given by given by Marks<br>Judge 1 Judge 2 Judge 5<br>(out of 10) (out of 10) |
| 1. Nasseen Passeen Sthe Under .                                                     |                                                                                                         |
| 2. Saziya Pasween 1st Math .                                                        |                                                                                                         |
| 3. Sana, affreen, sth Geo 1;                                                        |                                                                                                         |
| 4. Sheetal Mallick Ist Edge streated you                                            | Murch 03 4 3 10<br>mani 04 3 3 10                                                                       |
|                                                                                     | mani 04 3 3 10                                                                                          |
| 6. Chausign Bestin 1st B. Com Chausign B.                                           | atin 05 6 6 7<br>atin 08 8 6 22                                                                         |
| 2) Donaka Champa Tal Alam (H)                                                       | and 00 8 6 2.2                                                                                          |
| 2 Shumbul Seikh Vib Political (H) Shumbul S                                         | eikh 03 4 5 12                                                                                          |
|                                                                                     | J J J J                                                                                                 |
|                                                                                     |                                                                                                         |
|                                                                                     |                                                                                                         |
| 15 - SANUARA KHATUN                                                                 |                                                                                                         |
| 15 - SANUARA KHATUN<br>2 - GHAUSIA BASHIR<br>3 - SHUMBUL SEIKH                      | 201 1 1005 100 + 97 312125                                                                              |
| B. Benursz Khalun 3 <sup>nd</sup> Edu Bonund Khu<br>8) Deepka Sharma Iel & Com (H). |                                                                                                         |